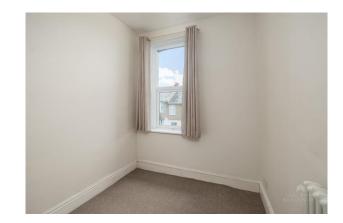

On the first-floor landing there is a delightful, part-stained glass, leaded, partition window to the bathroom and doors to the three bedrooms. The stunning bathroom comprising a freestanding bath, separate shower cubicle, wash hand basin, W.C and part tiled walls with two windows to the rear.