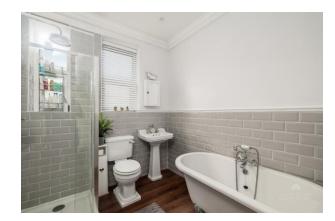

On the first-floor landing there is a delightful, part-stained glass, leaded, partition window to the bathroom and doors to the three bedrooms. The stunning bathroom comprising a freestanding bath, separate shower cubicle, wash hand basin, W.C and part tiled walls with two windows to the rear.