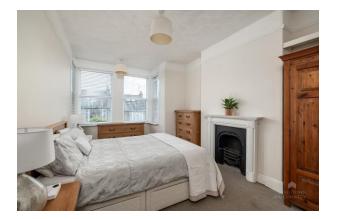

On the first-floor landing there is a delightful, part-stained glass, leaded, partition window to the bathroom and doors to the three bedrooms. The stunning bathroom comprising a freestanding bath, separate shower cubicle, wash hand basin, W.C and part tiled walls with two windows to the rear.