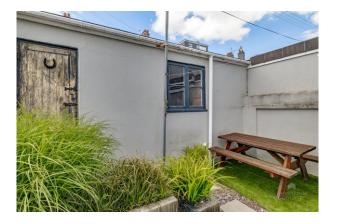

In addition, the loft accessed via a fold down ladder, has been insulated, boarded, and has two skylights.

Externally there is a gravelled frontage and to the rear there is an enclosed courtyard with a patio area, for sitting and relaxing in the evening sun. From the courtyard there is direct access to a small garage / workshop. We would recommend an early viewing to appreciate this well-maintained, period property, in a very popular residential area.