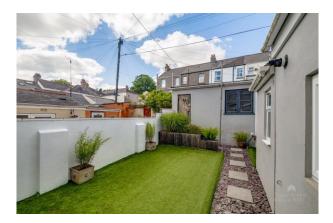

In addition, the loft accessed via a fold down ladder, has been insulated, boarded, and has two skylights.

Externally there is a gravelled frontage and to the rear there is an enclosed courtyard with a patio area, for sitting and relaxing in the evening sun. From the courtyard there is direct access to a small garage / workshop. We would recommend an early viewing to appreciate this well-maintained, period property, in a very popular residential area.