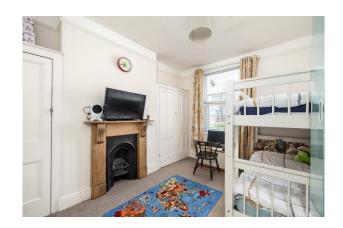

On the first-floor landing there is a delightful, part-stained glass, leaded, partition window to the bathroom and doors to the three bedrooms. The stunning bathroom comprising a freestanding bath, separate shower cubicle, wash hand basin, W.C and part tiled walls with two windows to the rear.