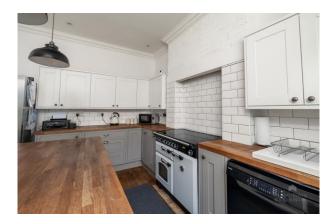

The attractive property has been modernised and refurbished over the years, yet still retains many original features including, fireplaces, stripped flooring, natural wood doors and ornate ceilings.

The accommodation comprises an impressive lounge with a square bay window to the front and a period fireplace. The stunning kitchen/ diner has a full range of base units with wood worksurfaces Belfast sink unit and matching wall cupboards, a central island with a breakfast bar with additional storage.