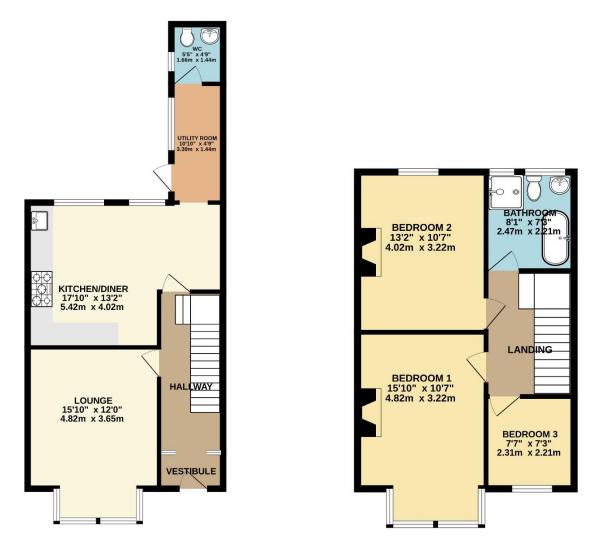

The attractive property has been modernised and refurbished over the years, yet still retains many original features including, fireplaces, stripped flooring, natural wood doors and ornate ceilings.

The accommodation comprises an impressive lounge with a square bay window to the front and a period fireplace. The stunning kitchen/ diner has a full range of base units with wood worksurfaces Belfast sink unit and matching wall cupboards, a central island with a breakfast bar with additional storage.

In addition, there is a very useful utility room with another Belfast sink unit and matching wood worksurfaces, tiled floor and plumbing for a washing machine. There contemporary ground floor cloakroom comprises a W.C, wash and basin, part tiled walls and a tiled floor.

On the first-floor landing there is a delightful, part-stained glass, leaded, partition window to the bathroom and doors to the three bedrooms. The stunning bathroom comprising a freestanding bath, separate shower cubicle, wash hand basin, W.C and part tiled walls with two windows to the rear.

In addition, the loft accessed via a fold down ladder, has been insulated, boarded, and has two skylights.

Externally there is a gravelled frontage and to the rear there is an enclosed courtyard with a patio area, for sitting and relaxing in the evening sun. From the courtyard there is direct access to a small garage / workshop. We would recommend an early viewing to appreciate this well-maintained, period property, in a very popular residential area.

To view this property call Lang Town & Country Estate Agents on 01752 256000.

TOTAL FLOOR AREA : 1048 sq.ft. (97.4 sq.m.) approx. Whilst every attempt has been made to ensure the accuracy of the flooping contained here, measurements of doces, windows, rooms and any other terms are approximate and no responsibility taken for any error, prospective purchaser. The services, systems and applications shown have not been tested and no guarantee as to their openability or efficiency can be given. Made with Meropo K 2024