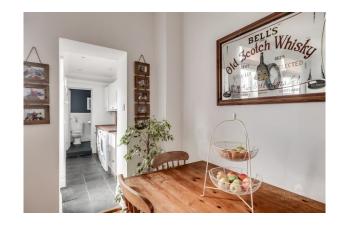

The attractive property has been modernised and refurbished over the years, yet still retains many original features including, fireplaces, stripped flooring, natural wood doors and ornate ceilings.

The accommodation comprises an impressive lounge with a square bay window to the front and a period fireplace. The stunning kitchen/ diner has a full range of base units with wood worksurfaces Belfast sink unit and matching wall cupboards, a central island with a breakfast bar with additional storage.