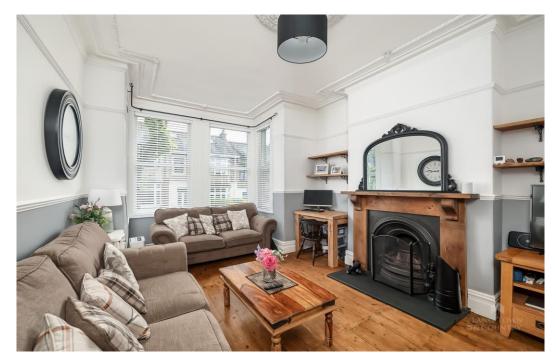

The attractive property has been modernised and refurbished over the years, yet still retains many original features including, fireplaces, stripped flooring, natural wood doors and ornate ceilings.

The accommodation comprises an impressive lounge with a square bay window to the front and a period fireplace. The stunning kitchen/ diner has a full range of base units with wood worksurfaces Belfast sink unit and matching wall cupboards, a central island with a breakfast bar with additional storage.