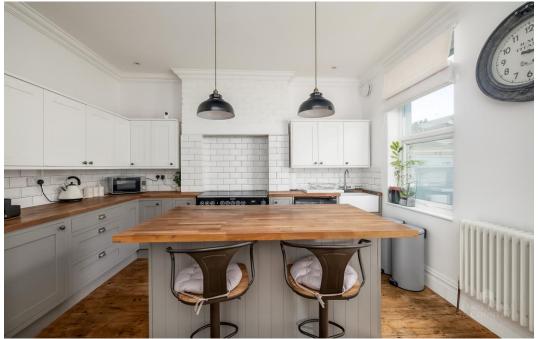

The attractive property has been modernised and refurbished over the years, yet still retains many original features including, fireplaces, stripped flooring, natural wood doors and ornate ceilings.

The accommodation comprises an impressive lounge with a square bay window to the front and a period fireplace. The stunning kitchen/ diner has a full range of base units with wood worksurfaces Belfast sink unit and matching wall cupboards, a central island with a breakfast bar with additional storage.