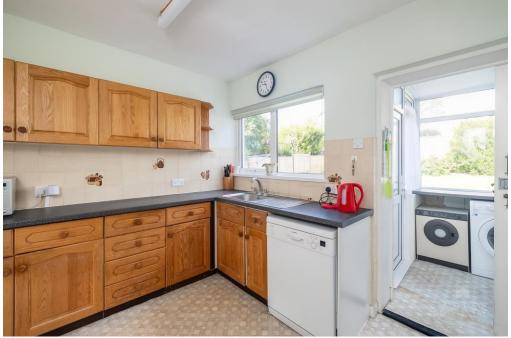

The living room is a good size and has a bay fronted window, feature fireplace, and sliding doors leading to the dining room which also has a feature fireplace. From here there are French doors leading to patio area and delightful rear garden. The kitchen has a variety of wall and base mounted units and leads to a utility room where there is additional storage cupboard and a WC. From the utility room, there is further access to the enclosed garden.