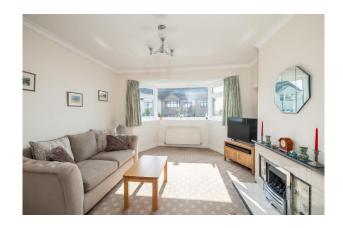

The living room is a good size and has a bay fronted window, feature fireplace, and sliding doors leading to the dining room which also has a feature fireplace. From here there are French doors leading to patio area and delightful rear garden. The kitchen has a variety of wall and base mounted units and leads to a utility room where there is additional storage cupboard and a WC. From the utility room, there is further access to the enclosed garden.