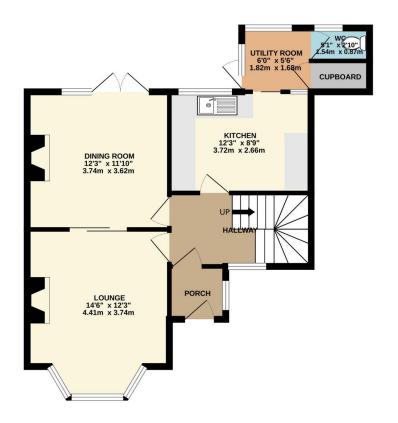

The property is approached by a driveway providing parking for 2-3 vehicles.

There is a porch providing access to an entrance hall which in turn leads to the kitchen, living room and dining room. The hallway has beautiful parquet flooring throughout.

The living room is a good size and has a bay fronted window, feature fireplace, and sliding doors leading to the dining room which also has a feature fireplace. From here there are French doors leading to patio area and delightful rear garden. The kitchen has a variety of wall and base mounted units and leads to a utility room where there is additional storage cupboard and a WC. From the utility room, there is further access to the enclosed garden.

## TOTAL FLOOR AREA: 1133 sq.ft. (105.2 sq.m.) approx.

Whilst every attempt has been made to ensure the accuracy of the floorplan contained here, measurements of doors, windows, rooms and any other items are approximate and no responsibility is taken for any error, omission or mis-statement. This plan is for illustrative purposes only and should be used as such by any prospective purchaser. The services, systems and appliances shown have not been tested and no guarantee as to their operability or efficiency can be given.