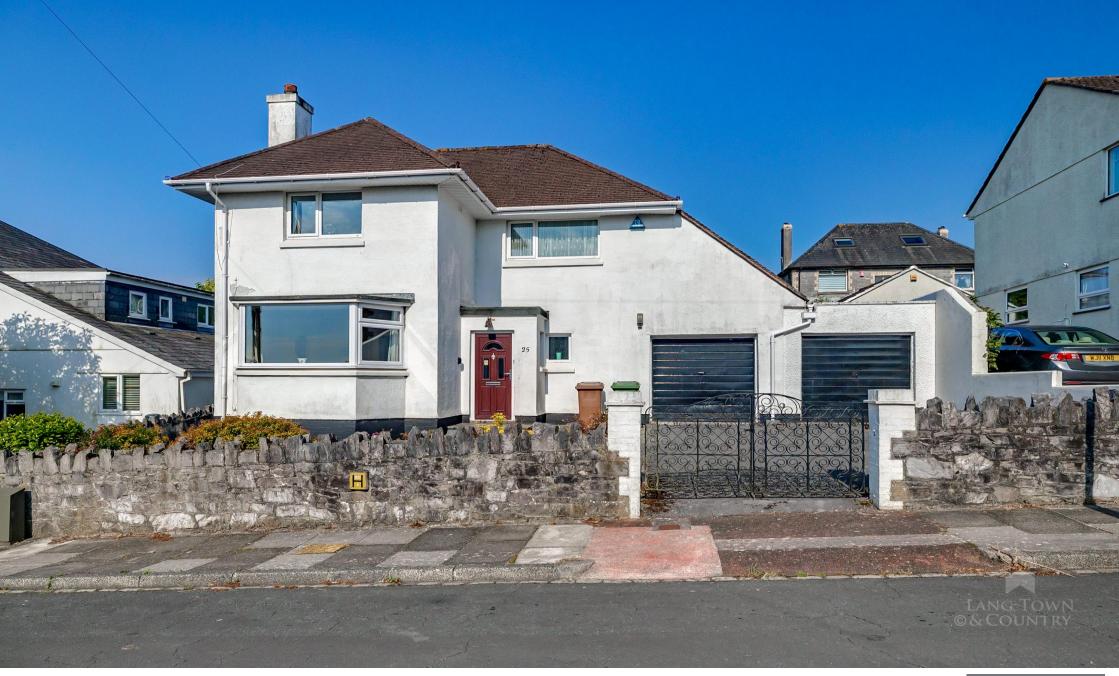

## Guide Price £475,000

Lang Town and Country are delighted to present to the market this imposing, detached residence in the sought after Rockingham Road, Mannamead.

This fine property, which we understand is available to the market for the first time since being built for the current owners, has been lovingly looked after in its ownership, however, does require a course of modernisation.

The property is approached by a driveway providing parking for 2-3 vehicles.

There is a porch providing access to an entrance hall which in turn leads to the kitchen, living room and dining room. The hallway has beautiful parquet flooring throughout.