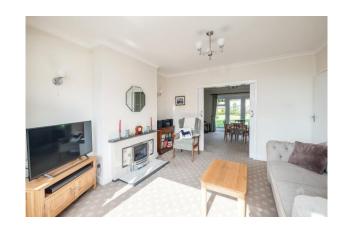

The living room is a good size and has a bay fronted window, feature fireplace, and sliding doors leading to the dining room which also has a feature fireplace. From here there are French doors leading to patio area and delightful rear garden. The kitchen has a variety of wall and base mounted units and leads to a utility room where there is additional storage cupboard and a WC. From the utility room, there is further access to the enclosed garden.