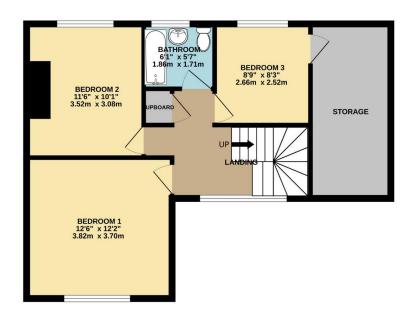

Stairs rise to the first floor where there are 3 bedrooms. Bedroom One is a double size and offers far reaching views towards Saltram. Bedroom Two is also a double size and has a built-in wardrobe. Bedroom Three has access to a spacious storage area. There is also a family bathroom on this floor.

## TOTAL FLOOR AREA: 1133 sq.ft. (105.2 sq.m.) approx.

Whilst every attempt has been made to ensure the accuracy of the floorplan contained here, measurements of doors, windows, rooms and any other items are approximate and no responsibility is taken for any error, omission or mis-statement. This plan is for illustrative purposes only and should be used as such by any prospective purchaser. The services, systems and appliances shown have not been tested and no guarantee as to their operability or efficiency can be given.