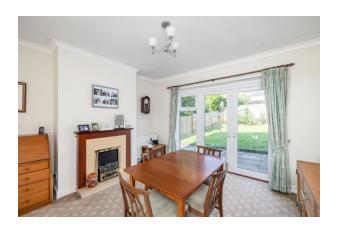

The living room is a good size and has a bay fronted window, feature fireplace, and sliding doors leading to the dining room which also has a feature fireplace. From here there are French doors leading to patio area and delightful rear garden. The kitchen has a variety of wall and base mounted units and leads to a utility room where there is additional storage cupboard and a WC. From the utility room, there is further access to the enclosed garden.