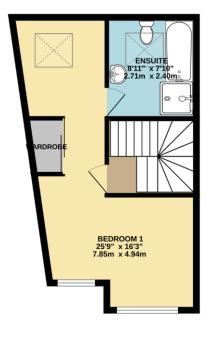

Stairs rise to first floor where there are two good sized double bedrooms and a family bathroom with a white suite and shower over bath. The second floor is an impressive master bedroom with snug area and a large en-suite comprising; panel bath, cubicle shower, pedestal wash hand basin and low-level WC. The property has gas fired central heating, double glazing and fitted carpets.

Whilst every attempt has been made to ensure the accuracy of the floorplan contained here, measurements of doors, windows, rooms and any other items are approximate and no responsibility is taken for any error, omission or mis-statement. This plan is for fillustrative purposes only and should be used as such by any prospective purchaser. The services, systems and appliances shown have not been tested and no guarantee as to their operability or efficiency can be given.