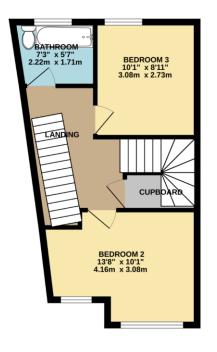

Stairs rise to first floor where there are two good sized double bedrooms and a family bathroom with a white suite and shower over bath. The second floor is an impressive master bedroom with snug area and a large en-suite comprising; panel bath, cubicle shower, pedestal wash hand basin and low-level WC. The property has gas fired central heating, double glazing and fitted carpets.

Whilst every attempt has been made to ensure the accuracy of the floorplan contained here, measurements of doors, windows, rooms and any other items are approximate and no responsibility is taken for any error, omission or mis-statement. This plan is for fillustrative purposes only and should be used as such by any prospective purchaser. The services, systems and appliances shown have not been tested and no guarantee as to their operability or efficiency can be given.