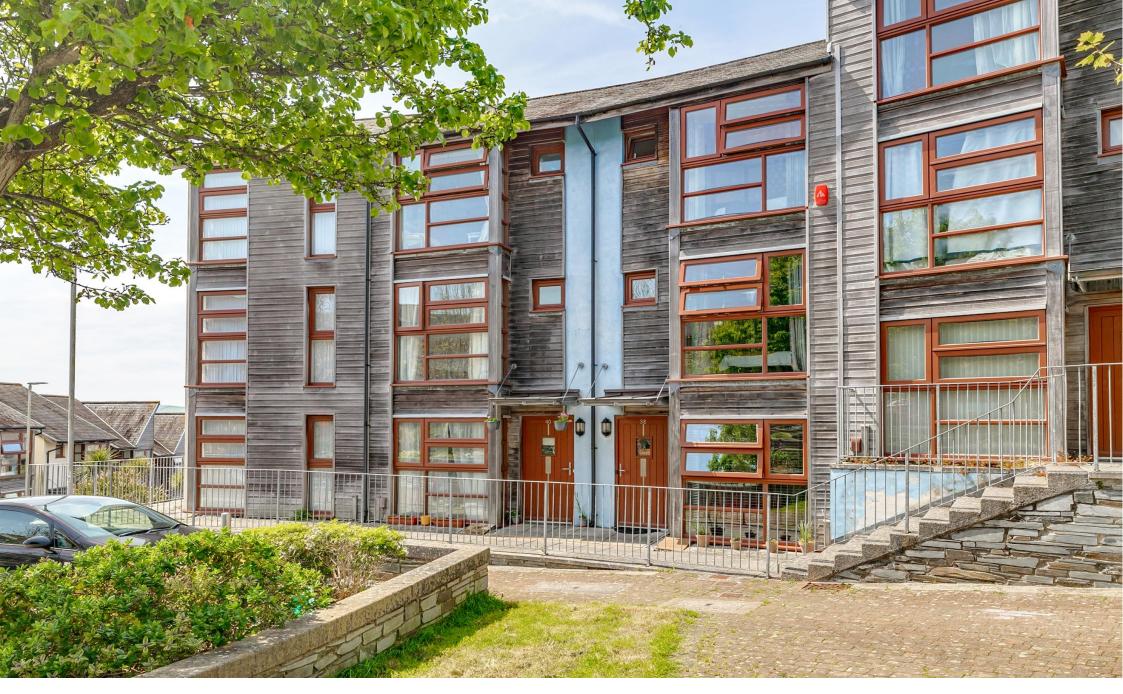

38 Cornwall Street, Devonport, Plymouth, Devon, PL1 4NY

Within this award-winning development know as 'Gun Wharf', is this fabulous and imposing modern three storey end terraced residence. The property enjoys quite fabulous views from the rear elevation, across the River Tamar towards Torpoint and across the dockyard. Devonport Park is within proximity and further afield, the renowned Royal William Yard with its host of Bars and Restaurants.

This attractive property occupies a delightful location on a cobbled road close to the banks of the river Tamar, 'Gun Wharf' and has views across the river from the rear elevation. Completed in 2005 by the reputable developers 'Midas Homes', this highly impressive and imaginatively designed modern mid-terraced home has been finished to a fantastic standard and really is a credit to the current owners. The accommodation comprises; sitting room with large feature window to the front, well-appointed fitted kitchen with Zanussi Oven/Hob, integrated fridge and freezer, rear porch and cloakroom with WC.