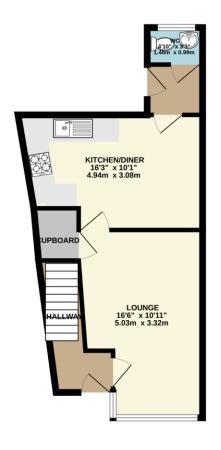

This attractive property occupies a delightful location on a cobbled road close to the banks of the river Tamar, 'Gun Wharf' and has views across the river from the rear elevation. Completed in 2005 by the reputable developers 'Midas Homes', this highly impressive and imaginatively designed modern mid-terraced home has been finished to a fantastic standard and really is a credit to the current owners. The accommodation comprises; sitting room with large feature window to the front, well-appointed fitted kitchen with Zanussi Oven/Hob, integrated fridge and freezer, rear porch and cloakroom with WC.

Whilst every attempt has been made to ensure the accuracy of the floorplan contained here, measurements of doors, windows, rooms and any other items are approximate and no responsibility is taken for any error, omission or mis-statement. This plan is for fillustrative purposes only and should be used as such by any prospective purchaser. The services, systems and appliances shown have not been tested and no guarantee as to their operability or efficiency can be given.