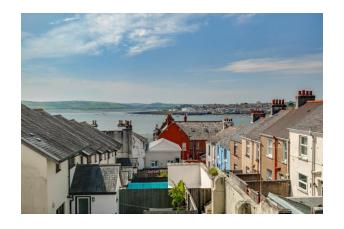

38 Cornwall Street, Devonport, Plymouth, Devon, PL1 4NY

Within this award-winning development know as 'Gun Wharf', is this fabulous and imposing modern three storey end terraced residence. The property enjoys quite fabulous views from the rear elevation, across the River Tamar towards Torpoint and across the dockyard. Devonport Park is within proximity and further afield, the renowned Royal William Yard with its host of Bars and Restaurants.

This attractive property occupies a delightful location on a cobbled road close to the banks of the river Tamar, 'Gun Wharf' and has views across the river from the rear elevation. Completed in 2005 by the reputable developers 'Midas Homes', this highly impressive and imaginatively designed modern mid-terraced home has been finished to a fantastic standard and really is a credit to the current owners. The accommodation comprises; sitting room with large feature window to the front, well-appointed fitted kitchen with Zanussi Oven/Hob, integrated fridge and freezer, rear porch and cloakroom with WC.