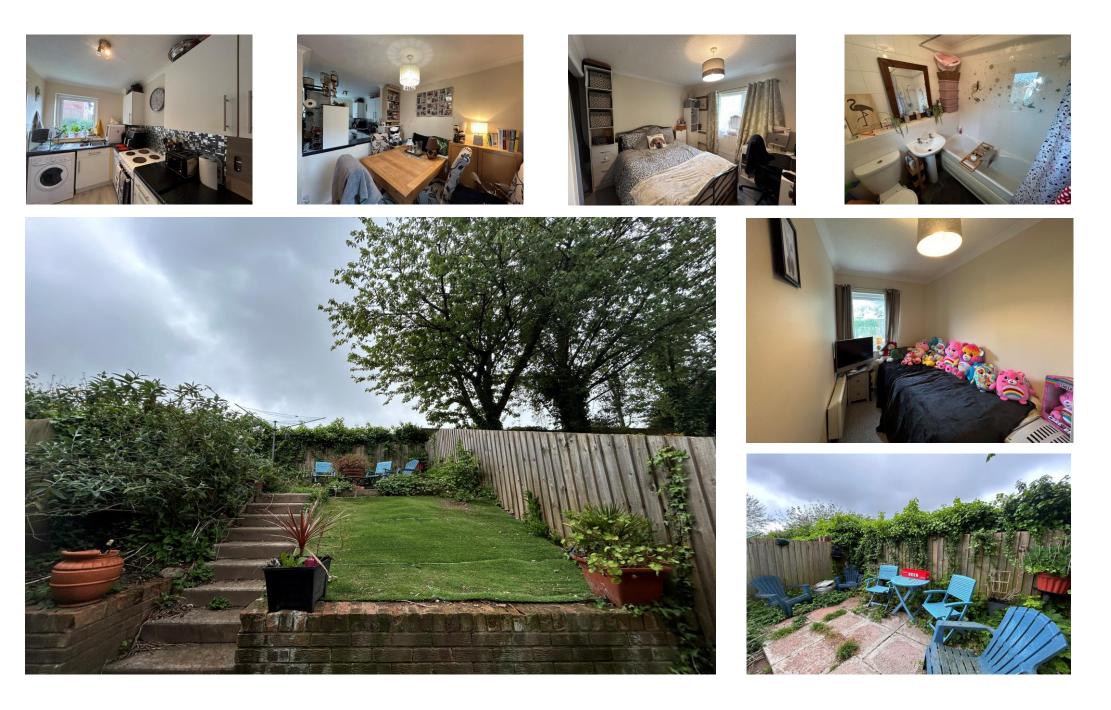

The accommodation on the ground floor comprises of an entrance hall, living/dining room with French doors out onto the rear garden, a fitted kitchen with a range of wall and base units providing ample storage.

Stairs lead up to the first floor where there are two double bedrooms and a modern bathroom. The bathroom comprises of a bath with a shower over, wash hand basin and WC.

Externally there is a lovely rear low-maintenance garden which is laid with artificial grass and patio slabs providing a tranquil space for summer BBQing and entertaining. There is also an allocated parking space.