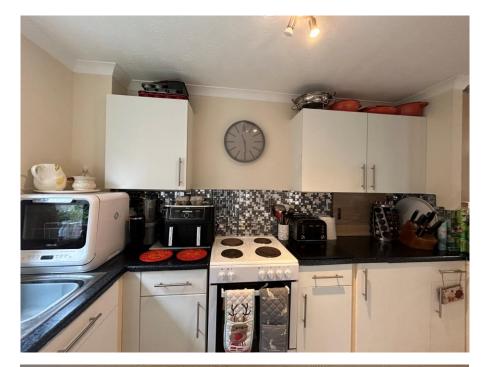

The accommodation on the ground floor comprises of an entrance hall, living/dining room with French doors out onto the rear garden, a fitted kitchen with a range of wall and base units providing ample storage.