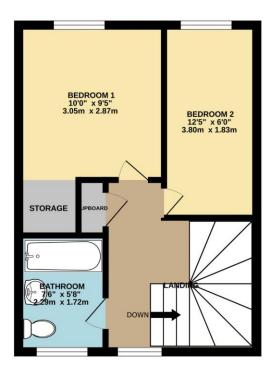

Stairs lead up to the first floor where there are two double bedrooms and a modern bathroom. The bathroom comprises of a bath with a shower over, wash hand basin and WC.

Externally there is a lovely rear low-maintenance garden which is laid with artificial grass and patio slabs providing a tranquil space for summer BBQing and entertaining. There is also an allocated parking space.

## TOTAL FLOOR AREA : 662 sq.ft. (61.5 sq.m.) approx.

Whilst every attempt has been made to ensure the accuracy of the floorplan contained here, measurements of dors, windows, rooms and any other items are approximate and no responsibility is taken for any eror, omission or mis-statement. This plan is for illustrative purposes only and should be used as such by any prospective purchaser. The services, systems and appliances shown have not been tested and no guarantee as to their operability or efficiency can be given. Made with Metropix ©2024