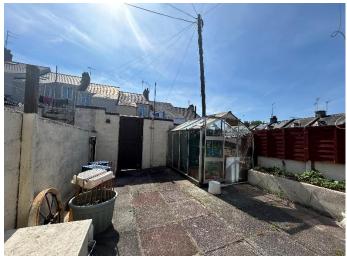

Externally the rear walled south westerly facing courtyard is the perfect space for BBQing or alternatively could be utilised for off road parking with the relevant work and permission granted.

The property has the benefit of a cellar under the entire house which is approx. 5 ft in height and is perfect for storage.