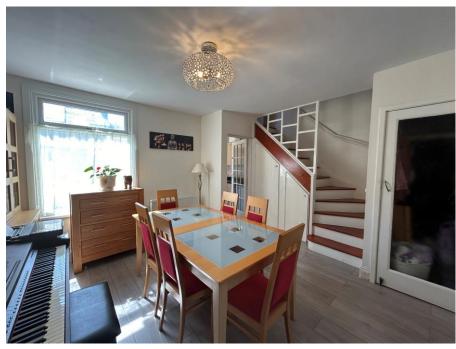

The property although is currently 2 bedrooms could be re-modelled to be changed back into 3 bedrooms with some minor alterations. The accommodation on the ground floor comprises of a spacious lounge with a square bay, dining room with plenty of natural light and storage, fitted kitchen with a range of wall and base units, under counter fridge, gas hob and oven and to the rear of the ground floor there is a lovely sunroom with access to the rear enclosed garden.

Stairs lead up to the first floor where there are two generously sized bedrooms and a modern family bathroom. The bathroom has been upgraded by the current owner and comprises of a bath with a shower over, wash hand basin and WC.