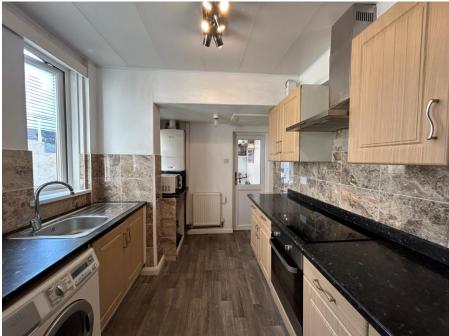

The property although is currently 2 bedrooms could be re-modelled to be changed back into 3 bedrooms with some minor alterations. The accommodation on the ground floor comprises of a spacious lounge with a square bay, dining room with plenty of natural light and storage, fitted kitchen with a range of wall and base units, under counter fridge, gas hob and oven and to the rear of the ground floor there is a lovely sunroom with access to the rear enclosed garden.