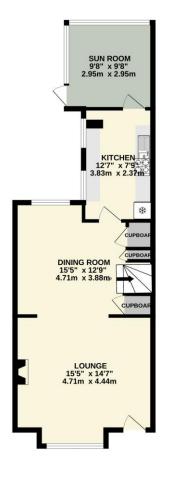

To view this property call Lang Town & Country Estate Agents on 01752 256000

 GROUND FLOOR
 1ST FLOOR

 578 sq.ft. (53.7 sq.m.) approx.
 430 sq.ft. (39.9 sq.m.) approx.

TOTAL FLOOR AREA: 1007 rs. ft. (93.6 st.g.m.) approx.