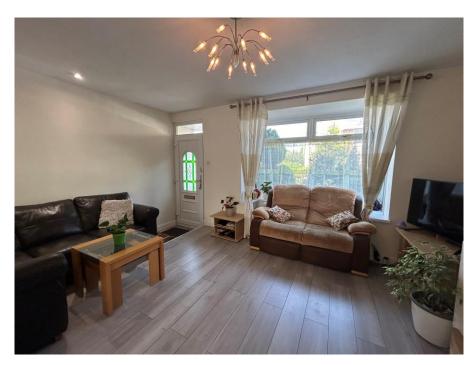

The property although is currently 2 bedrooms could be re-modelled to be changed back into 3 bedrooms with some minor alterations. The accommodation on the ground floor comprises of a spacious lounge with a square bay, dining room with plenty of natural light and storage, fitted kitchen with a range of wall and base units, under counter fridge, gas hob and oven and to the rear of the ground floor there is a lovely sunroom with access to the rear enclosed garden.