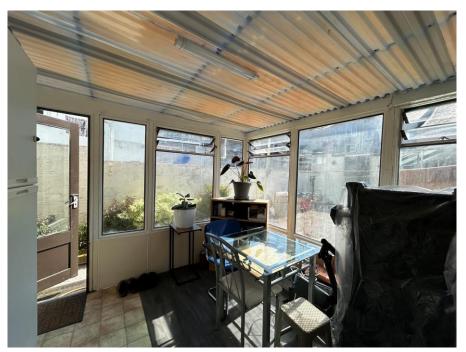

The property although is currently 2 bedrooms could be re-modelled to be changed back into 3 bedrooms with some minor alterations. The accommodation on the ground floor comprises of a spacious lounge with a square bay, dining room with plenty of natural light and storage, fitted kitchen with a range of wall and base units, under counter fridge, gas hob and oven and to the rear of the ground floor there is a lovely sunroom with access to the rear enclosed garden.