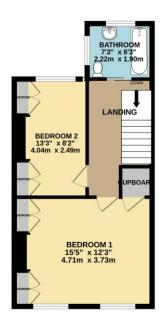

Stairs lead up to the first floor where there are two generously sized bedrooms and a modern family bathroom. The bathroom has been upgraded by the current owner and comprises of a bath with a shower over, wash hand basin and WC.

To view this property call Lang Town & Country Estate Agents on 01752 256000

 GROUND FLOOR
 1ST FLOOR

 578 sq.ft. (53.7 sq.m.) approx.
 430 sq.ft. (39.9 sq.m.) approx.

TOTAL FLOOR AREA: 1007 rs. ft. (93.6 st.g.m.) approx.