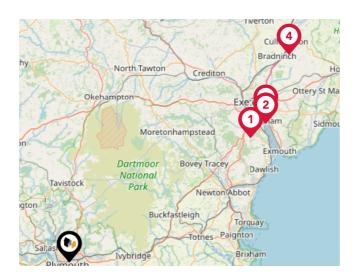

#### National Rail Stations

| Pin | Name                                  | Distance   |
|-----|---------------------------------------|------------|
| 1   | Plymouth Rail Station                 | 2.32 miles |
| 2   | Plymouth Rail Station                 | 2.35 miles |
| 3   | St Budeaux Ferry Road<br>Rail Station | 2.36 miles |

## Trunk Roads/Motorways

| Pin | Name   | Distance    |
|-----|--------|-------------|
|     | M5 J31 | 33 miles    |
| 2   | M5 J30 | 36.12 miles |
| 3   | M5 J29 | 36.85 miles |
| 4   | M5 J28 | 45.34 miles |

#### Airports/Helipads

| Pin | Name                         | Distance    |
|-----|------------------------------|-------------|
|     | Plymouth City Airport        | 1.36 miles  |
| 2   | Plymouth City Airport        | 1.36 miles  |
| 3   | Newquay St Mawgan<br>Airport | 38.43 miles |
| 4   | Newquay St Mawgan<br>Airport | 38.43 miles |