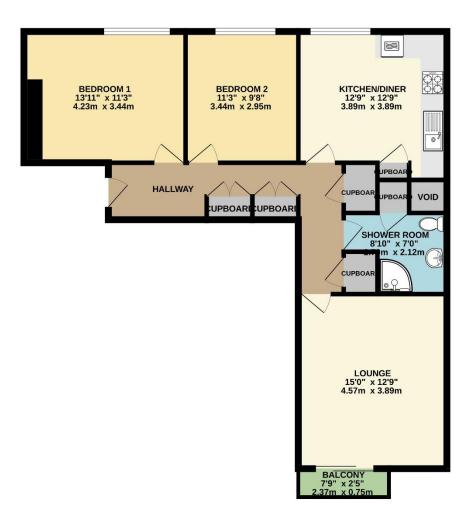

In brief, the apartment comprises of entrance hall providing access to all rooms. There are 2 bedrooms, both positioned towards the rear of the building, kitchen/breakfast room, family shower room, and lounge/diner providing access to a charming balcony. From here there are truly amazing views which must be seen to be appreciated.

To view this property call Lang Town & Country Estate Agents on 01752 200909

Whist every attempt has been made to ensure the accuracy of the floopfan contained here, measurements of doors, windows, rooms and any other items are approximate and no responsibility to taken for any error, prospective purchaser. The services, systems and againstness shown have not been tested and no guarantee as to their operability of efficiency can be given.