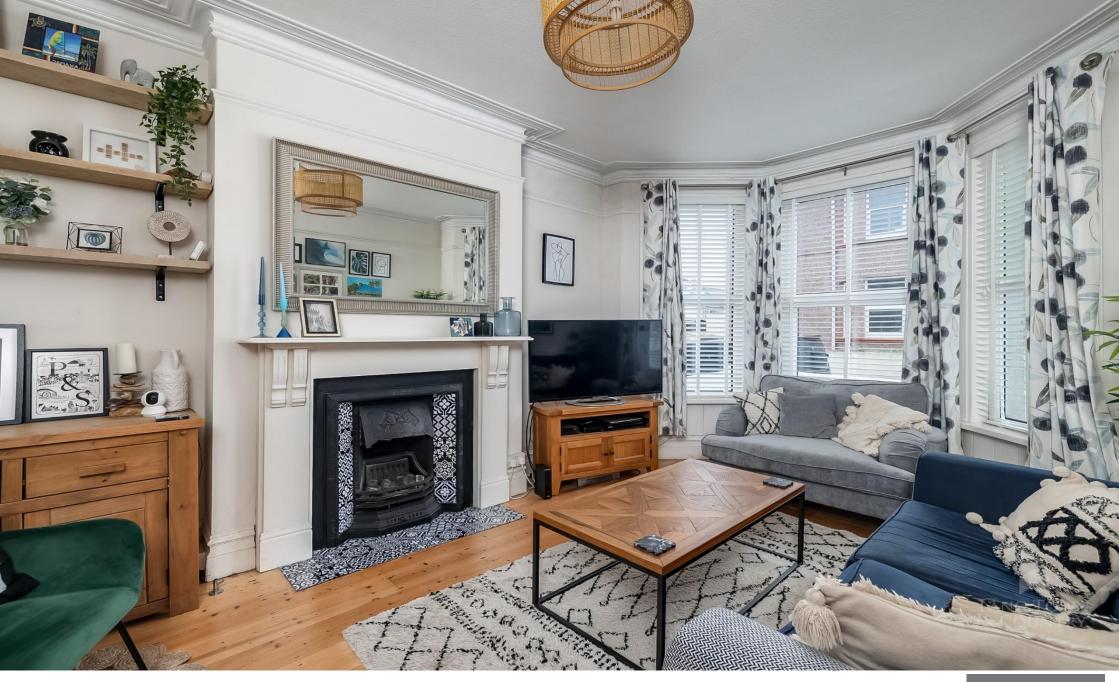

## Price £269,950

Welcome to this charming end of terrace period house in Peverell boasting an array of original features that exude character and charm.

Step into the vestibule and through the entrance hall, where you'll be greeted by the timeless elegance of cornicing and wooden floorboards. The lounge, adorned with a bay window, seamlessly connects to the dining room via original sliding doors, offering a delightful space for entertaining, accentuated by an exposed brick chimney breast. The kitchen, at the rear, presents a blend of functionality and style with a 5 ring gas cooker, ample cupboards, shelving, fridge freezer, dishwasher, and a convenient small larder cupboard. Adjacent is the utility room, providing additional practicality for housing white goods.