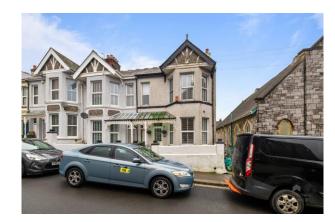

## Price £269,950

Welcome to this charming end of terrace period house in Peverell boasting an array of original features that exude character and charm.

Step into the vestibule and through the entrance hall, where you'll be greeted by the timeless elegance of cornicing and wooden floorboards. The lounge, adorned with a bay window, seamlessly connects to the dining room via original sliding doors, offering a delightful space for entertaining, accentuated by an exposed brick chimney breast. The kitchen, at the rear, presents a blend of functionality and style with a 5 ring gas cooker, ample cupboards, shelving, fridge freezer, dishwasher, and a convenient small larder cupboard. Adjacent is the utility room, providing additional practicality for housing white goods.