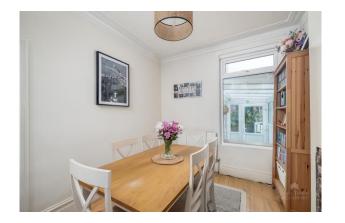

## Price £269,950

Welcome to this charming end of terrace period house in Peverell boasting an array of original features that exude character and charm.

Step into the vestibule and through the entrance hall, where you'll be greeted by the timeless elegance of cornicing and wooden floorboards. The lounge, adorned with a bay window, seamlessly connects to the dining room via original sliding doors, offering a delightful space for entertaining, accentuated by an exposed brick chimney breast. The kitchen, at the rear, presents a blend of functionality and style with a 5 ring gas cooker, ample cupboards, shelving, fridge freezer, dishwasher, and a convenient small larder cupboard. Adjacent is the utility room, providing additional practicality for housing white goods.