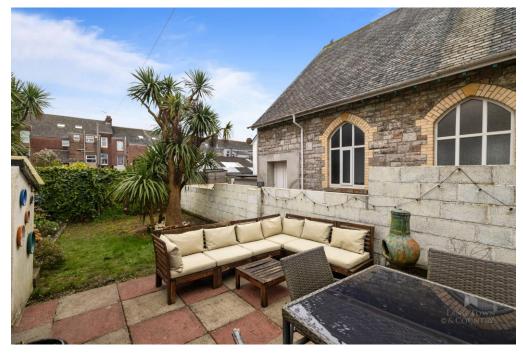

Externally, the enclosed rear walled garden provides a tranquil outdoor sanctuary, featuring a mix of patio and lawn areas perfect for relaxation and al fresco dining. Two garden stores offer practical storage solutions, while side access to the front enhances accessibility. Experience the epitome of period living combined with modern comforts in this exceptional property.