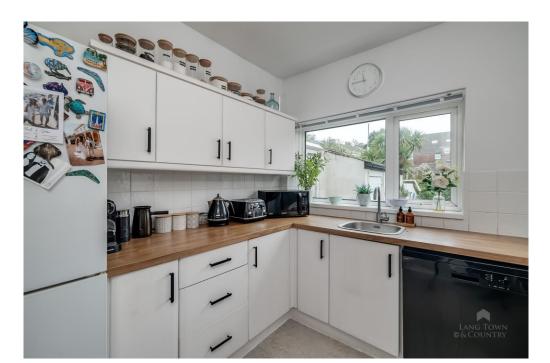

## Price £269,950

Welcome to this charming end of terrace period house in Peverell boasting an array of original features that exude character and charm.

Step into the vestibule and through the entrance hall, where you'll be greeted by the timeless elegance of cornicing and wooden floorboards. The lounge, adorned with a bay window, seamlessly connects to the dining room via original sliding doors, offering a delightful space for entertaining, accentuated by an exposed brick chimney breast. The kitchen, at the rear, presents a blend of functionality and style with a 5 ring gas cooker, ample cupboards, shelving, fridge freezer, dishwasher, and a convenient small larder cupboard. Adjacent is the utility room, providing additional practicality for housing white goods.