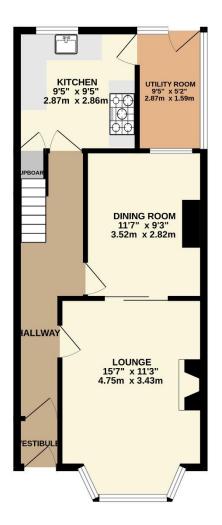

## Price £269,950

Welcome to this charming end of terrace period house in Peverell boasting an array of original features that exude character and charm.

Step into the vestibule and through the entrance hall, where you'll be greeted by the timeless elegance of cornicing and wooden floorboards. The lounge, adorned with a bay window, seamlessly connects to the dining room via original sliding doors, offering a delightful space for entertaining, accentuated by an exposed brick chimney breast. The kitchen, at the rear, presents a blend of functionality and style with a 5 ring gas cooker, ample cupboards, shelving, fridge freezer, dishwasher, and a convenient small larder cupboard. Adjacent is the utility room, providing additional practicality for housing white goods.

To view this property call Lang Town & Country Estate Agents on 01752 256000.

TOTAL FLOOR AREA: 1064 sq.ft. (98.9 sq.m.) approx.

Whilst every attempt has been made to ensure the accuracy of the floorplan contained here, measurements of doors, windows, rooms and any other tenns are approximate and no responsibility to laten for any error, prospective purchaser. The services, systems and applicances shown have been tested and no guarantee as to their operability or efficiency can be given.