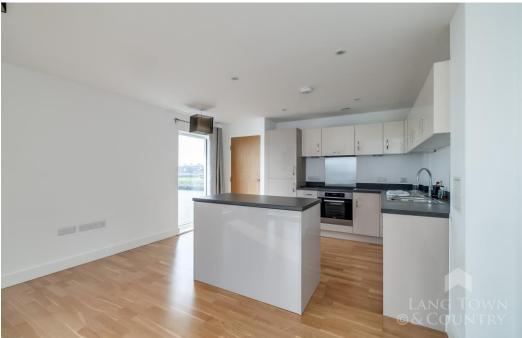

There is a stunning open plan living area. Here you have a modern fitted kitchen with induction hob, fitted oven, fridge freezer and integrated Zanussi dish washer. The living area leads to a wonderful balcony which wraps around the living area of the balcony offering a variety of views.