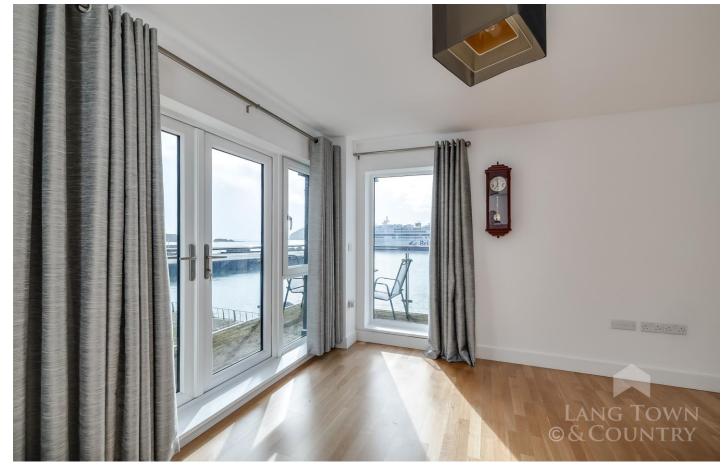

There is a stunning open plan living area. Here you have a modern fitted kitchen with induction hob, fitted oven, fridge freezer and integrated Zanussi dish washer. The living area leads to a wonderful balcony which wraps around the living area of the balcony offering a variety of views.