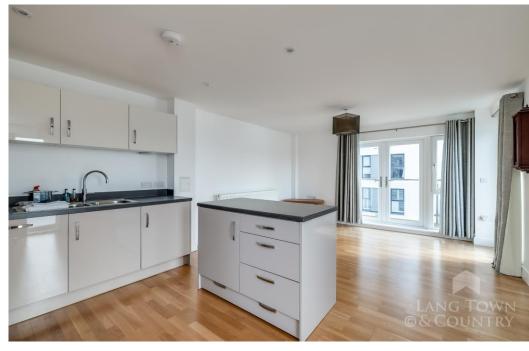

There is a stunning open plan living area. Here you have a modern fitted kitchen with induction hob, fitted oven, fridge freezer and integrated Zanussi dish washer. The living area leads to a wonderful balcony which wraps around the living area of the balcony offering a variety of views.