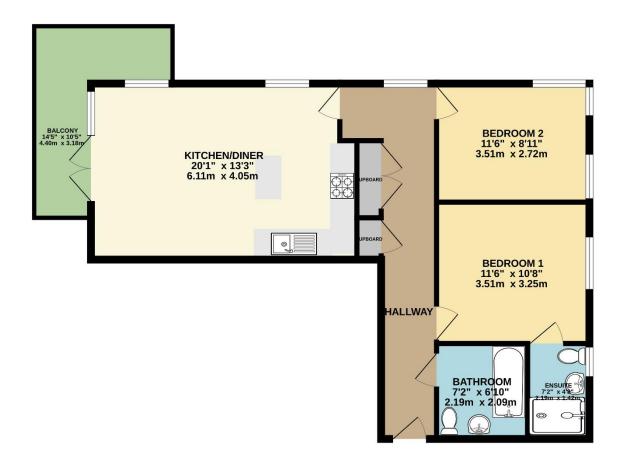

The apartment comprises; communal entrance hall with access to the secure allocated parking, a lift and staircase provide access to the building. The apartment has a spacious entrance hall with video entry system, there are two built in storage cupboards one of which houses the gas boiler and the other has plumbing for a washing machine. There is picture window that floods the hallway with an abundance of natural light as well as providing views of Millbay Marina.

There are two double bedrooms, with the master having an en-suite shower room with enclosed WC, wash hand basin and double shower cubicle whilst the second bedroom benefits from a beautiful dual aspect taking in beautiful views.

There is a stunning open plan living area. Here you have a modern fitted kitchen with induction hob, fitted oven, fridge freezer and integrated Zanussi dish washer. The living area leads to a wonderful balcony which wraps around the living area of the balcony offering a variety of views.

To the rear of the property you have secure allocated parking space.

Lang Town and Country advise an internal inspection of this fantastic apartment which is being offered to the market with no onward chain.