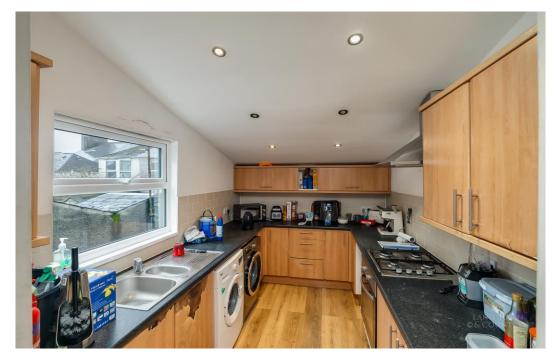

The accommodation comprises, on the ground floor, a lounge with a bay window to the front, dining room, ground floor cloakroom, breakfast room and fully fitted kitchen.

On the first floor, there are four bedrooms, two en-suites shower rooms and family bathroom. To the rear is an enclosed rear courtyard with pedestrian access.