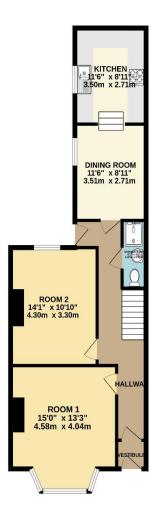

The accommodation comprises, on the ground floor, a lounge with a bay window to the front, dining room, ground floor cloakroom, breakfast room and fully fitted kitchen.

On the first floor, there are four bedrooms, two en-suites shower rooms and family bathroom. To the rear is an enclosed rear courtyard with pedestrian access.

An early viewing is essential to appreciate this deceptively spacious property.

To view this property call Lang Town & Country Estate Agents on 01752 256000

TOTAL FLOOR AREA: 1307 sq.ft. (121.4 sq.m.) approx.

Whist every attempt has been made to ensure the accuracy of the floorpian containing suppose.

Whist every attempt has been made to ensure the accuracy of the floorpian contained here, measurements of doors, windows, command any other items are approximate and no responsibility is taken for any error, prospective purchaser. The services, systems and applicates shown have not been tested and no guarantee as to their operability or efficiency can be given.