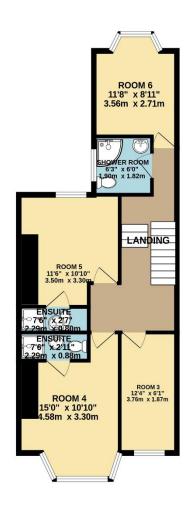

The accommodation comprises, on the ground floor, a lounge with a bay window to the front, dining room, ground floor cloakroom, breakfast room and fully fitted kitchen.

On the first floor, there are four bedrooms, two en-suites shower rooms and family bathroom. To the rear is an enclosed rear courtyard with pedestrian access.

An early viewing is essential to appreciate this deceptively spacious property.

To view this property call Lang Town & Country Estate Agents on 01752 256000

TOTAL FLOOR AREA: 1307 sq.ft. (121.4 sq.m.) approx.