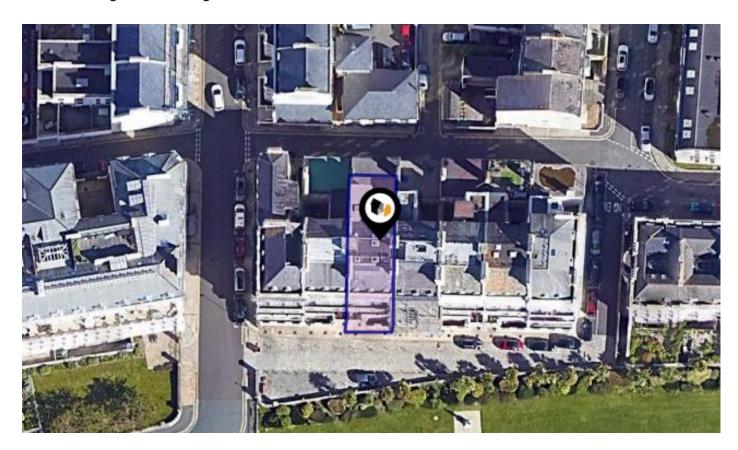

## **ELLIOT TERRACE, PLYMOUTH, PL1**

### **Local Area**

**Local Authority:** Plymouth **Conservation Area:** 

Flood Risk:

Rivers & Seas

Surface Water

No

No Risk Very Low