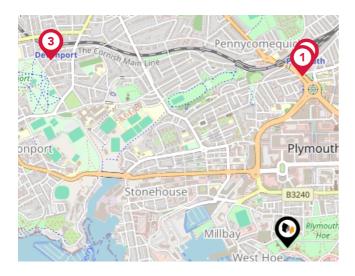

### National Rail Stations

| Pin | Name                   | Distance   |
|-----|------------------------|------------|
| 1   | Plymouth Rail Station  | 0.81 miles |
| 2   | Plymouth Rail Station  | 0.85 miles |
| 3   | Devonport Rail Station | 1.43 miles |