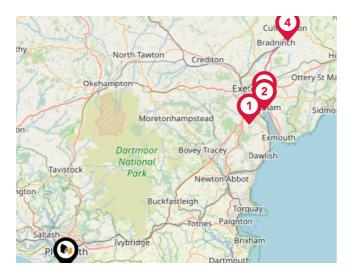

## Trunk Roads/Motorways

| Pin | Name   | Distance    |
|-----|--------|-------------|
| 1   | M5 J31 | 35.23 miles |
| 2   | M5 J30 | 38.38 miles |
| 3   | M5 J29 | 39.16 miles |
| 4   | M5 J28 | 47.87 miles |

## Airports/Helipads

| Pin | Name                         | Distance    |
|-----|------------------------------|-------------|
| 1   | Plymouth City Airport        | 4.23 miles  |
| 2   | Plymouth City Airport        | 4.23 miles  |
| 3   | Newquay St Mawgan<br>Airport | 38.33 miles |
| 4   | Newquay St Mawgan<br>Airport | 38.33 miles |