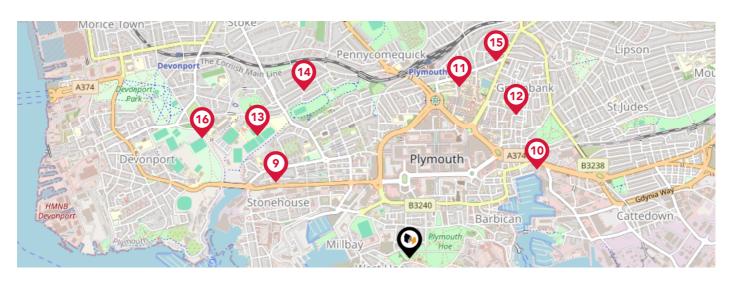

# Area **Schools**

|   |                                                                                                  | Nursery | Primary                 | Secondary    | College | Private |
|---|--------------------------------------------------------------------------------------------------|---------|-------------------------|--------------|---------|---------|
| 1 | St Andrew's Cof E VA Primary School Ofsted Rating: Outstanding   Pupils: 202   Distance:0.19     |         | $\overline{\checkmark}$ |              |         |         |
| 2 | Millbay Academy Ofsted Rating: Inadequate   Pupils: 1020   Distance:0.4                          |         | lacksquare              | V            |         |         |
| 3 | St Peter's CofE Primary School Ofsted Rating: Requires improvement   Pupils: 183   Distance:0.51 |         | $\checkmark$            |              |         |         |
| 4 | ACE Schools Plymouth Ofsted Rating: Good   Pupils: 220   Distance:0.52                           |         |                         | lacksquare   |         |         |
| 5 | The Cathedral School of St Mary Ofsted Rating: Good   Pupils: 105   Distance:0.59                |         | $\checkmark$            |              |         |         |
| 6 | Pilgrim Primary Academy Ofsted Rating: Outstanding   Pupils: 368   Distance:0.59                 |         |                         |              |         |         |
| 7 | Plymouth College of Art Ofsted Rating: Good   Pupils:0   Distance:0.64                           |         |                         | $\checkmark$ |         |         |
| 8 | St George's CofE Primary Academy Ofsted Rating: Good   Pupils: 93   Distance:0.68                |         | $\checkmark$            |              |         |         |

# Area **Schools**

|     |                                                                                                | Nursery | Primary                                                                                                                                                                                                                                                                                                                                                                                                                                                                                                                                                                                                                                                                                                                                                                                                                                                                                                                                                                                                                                                                                                                                                                                                                                                                                                                                                                                                                                                                                                                                                                                                                                                                                                                                                                                                                                                                                 | Secondary    | College | Private |
|-----|------------------------------------------------------------------------------------------------|---------|-----------------------------------------------------------------------------------------------------------------------------------------------------------------------------------------------------------------------------------------------------------------------------------------------------------------------------------------------------------------------------------------------------------------------------------------------------------------------------------------------------------------------------------------------------------------------------------------------------------------------------------------------------------------------------------------------------------------------------------------------------------------------------------------------------------------------------------------------------------------------------------------------------------------------------------------------------------------------------------------------------------------------------------------------------------------------------------------------------------------------------------------------------------------------------------------------------------------------------------------------------------------------------------------------------------------------------------------------------------------------------------------------------------------------------------------------------------------------------------------------------------------------------------------------------------------------------------------------------------------------------------------------------------------------------------------------------------------------------------------------------------------------------------------------------------------------------------------------------------------------------------------|--------------|---------|---------|
| 9   | High Street Primary Academy Ofsted Rating: Inadequate   Pupils: 141   Distance:0.73            |         | <b>✓</b>                                                                                                                                                                                                                                                                                                                                                                                                                                                                                                                                                                                                                                                                                                                                                                                                                                                                                                                                                                                                                                                                                                                                                                                                                                                                                                                                                                                                                                                                                                                                                                                                                                                                                                                                                                                                                                                                                |              |         |         |
| 10  | Holy Cross Catholic Primary School Ofsted Rating: Outstanding   Pupils: 283   Distance:0.74    |         | $\checkmark$                                                                                                                                                                                                                                                                                                                                                                                                                                                                                                                                                                                                                                                                                                                                                                                                                                                                                                                                                                                                                                                                                                                                                                                                                                                                                                                                                                                                                                                                                                                                                                                                                                                                                                                                                                                                                                                                            |              |         |         |
| 11) | Fletewood School at Derry Villas Ofsted Rating: Good   Pupils: 50   Distance:0.84              |         | ✓                                                                                                                                                                                                                                                                                                                                                                                                                                                                                                                                                                                                                                                                                                                                                                                                                                                                                                                                                                                                                                                                                                                                                                                                                                                                                                                                                                                                                                                                                                                                                                                                                                                                                                                                                                                                                                                                                       |              |         |         |
| 12  | Mount Street Primary School Ofsted Rating: Requires Improvement   Pupils: 220   Distance: 0.84 |         | $\checkmark$                                                                                                                                                                                                                                                                                                                                                                                                                                                                                                                                                                                                                                                                                                                                                                                                                                                                                                                                                                                                                                                                                                                                                                                                                                                                                                                                                                                                                                                                                                                                                                                                                                                                                                                                                                                                                                                                            |              |         |         |
| 13  | Devonport High School for Boys  Ofsted Rating: Outstanding   Pupils: 1229   Distance: 0.92     |         |                                                                                                                                                                                                                                                                                                                                                                                                                                                                                                                                                                                                                                                                                                                                                                                                                                                                                                                                                                                                                                                                                                                                                                                                                                                                                                                                                                                                                                                                                                                                                                                                                                                                                                                                                                                                                                                                                         | <b>▽</b>     |         |         |
| 14) | Stuart Road Primary School Ofsted Rating: Good   Pupils: 199   Distance:0.94                   |         | igstyle igytyle igstyle igytyle igytyle igytyle igytyle igstyle igytyle igytyle igytyle igytyle igytyle igytyle igstyle igytyle |              |         |         |
| 15  | Plymouth High School for Girls Ofsted Rating: Good   Pupils:0   Distance:1.02                  |         |                                                                                                                                                                                                                                                                                                                                                                                                                                                                                                                                                                                                                                                                                                                                                                                                                                                                                                                                                                                                                                                                                                                                                                                                                                                                                                                                                                                                                                                                                                                                                                                                                                                                                                                                                                                                                                                                                         | $\checkmark$ |         |         |
| 16  | City College Plymouth Ofsted Rating: Good   Pupils:0   Distance:1.13                           |         |                                                                                                                                                                                                                                                                                                                                                                                                                                                                                                                                                                                                                                                                                                                                                                                                                                                                                                                                                                                                                                                                                                                                                                                                                                                                                                                                                                                                                                                                                                                                                                                                                                                                                                                                                                                                                                                                                         | $\checkmark$ |         |         |