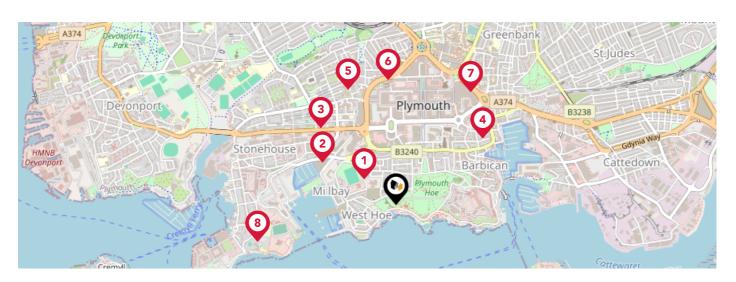

# Area **Schools**

|   |                                                                                                  | Nursery | Primary                 | Secondary    | College | Private |
|---|--------------------------------------------------------------------------------------------------|---------|-------------------------|--------------|---------|---------|
| 1 | St Andrew's Cof E VA Primary School Ofsted Rating: Outstanding   Pupils: 202   Distance:0.19     |         | $\overline{\checkmark}$ |              |         |         |
| 2 | Millbay Academy Ofsted Rating: Inadequate   Pupils: 1020   Distance:0.4                          |         | lacksquare              | V            |         |         |
| 3 | St Peter's CofE Primary School Ofsted Rating: Requires improvement   Pupils: 183   Distance:0.51 |         | $\checkmark$            |              |         |         |
| 4 | ACE Schools Plymouth Ofsted Rating: Good   Pupils: 220   Distance:0.52                           |         |                         | lacksquare   |         |         |
| 5 | The Cathedral School of St Mary Ofsted Rating: Good   Pupils: 105   Distance:0.59                |         | $\checkmark$            |              |         |         |
| 6 | Pilgrim Primary Academy Ofsted Rating: Outstanding   Pupils: 368   Distance:0.59                 |         |                         |              |         |         |
| 7 | Plymouth College of Art Ofsted Rating: Good   Pupils:0   Distance:0.64                           |         |                         | $\checkmark$ |         |         |
| 8 | St George's CofE Primary Academy Ofsted Rating: Good   Pupils: 93   Distance:0.68                |         | $\checkmark$            |              |         |         |

# Area **Schools**

|     |                                                                                                | Nursery | Primary                                                                                                                                                                                                                                                                                                                                                                                                                                                                                                                                                                                                                                                                                                                                                                                                                                                                                                                                                                                                                                                                                                                                                                                                                                                                                                                                                                                                                                                                                                                                                                                                                                                                                                                                                                                                                                                                                 | Secondary    | College | Private |
|-----|------------------------------------------------------------------------------------------------|---------|-----------------------------------------------------------------------------------------------------------------------------------------------------------------------------------------------------------------------------------------------------------------------------------------------------------------------------------------------------------------------------------------------------------------------------------------------------------------------------------------------------------------------------------------------------------------------------------------------------------------------------------------------------------------------------------------------------------------------------------------------------------------------------------------------------------------------------------------------------------------------------------------------------------------------------------------------------------------------------------------------------------------------------------------------------------------------------------------------------------------------------------------------------------------------------------------------------------------------------------------------------------------------------------------------------------------------------------------------------------------------------------------------------------------------------------------------------------------------------------------------------------------------------------------------------------------------------------------------------------------------------------------------------------------------------------------------------------------------------------------------------------------------------------------------------------------------------------------------------------------------------------------|--------------|---------|---------|
| 9   | High Street Primary Academy Ofsted Rating: Inadequate   Pupils: 141   Distance:0.73            |         | <b>✓</b>                                                                                                                                                                                                                                                                                                                                                                                                                                                                                                                                                                                                                                                                                                                                                                                                                                                                                                                                                                                                                                                                                                                                                                                                                                                                                                                                                                                                                                                                                                                                                                                                                                                                                                                                                                                                                                                                                |              |         |         |
| 10  | Holy Cross Catholic Primary School Ofsted Rating: Outstanding   Pupils: 283   Distance:0.74    |         | $\checkmark$                                                                                                                                                                                                                                                                                                                                                                                                                                                                                                                                                                                                                                                                                                                                                                                                                                                                                                                                                                                                                                                                                                                                                                                                                                                                                                                                                                                                                                                                                                                                                                                                                                                                                                                                                                                                                                                                            |              |         |         |
| 11) | Fletewood School at Derry Villas Ofsted Rating: Good   Pupils: 50   Distance:0.84              |         | ✓                                                                                                                                                                                                                                                                                                                                                                                                                                                                                                                                                                                                                                                                                                                                                                                                                                                                                                                                                                                                                                                                                                                                                                                                                                                                                                                                                                                                                                                                                                                                                                                                                                                                                                                                                                                                                                                                                       |              |         |         |
| 12  | Mount Street Primary School Ofsted Rating: Requires Improvement   Pupils: 220   Distance: 0.84 |         | $\checkmark$                                                                                                                                                                                                                                                                                                                                                                                                                                                                                                                                                                                                                                                                                                                                                                                                                                                                                                                                                                                                                                                                                                                                                                                                                                                                                                                                                                                                                                                                                                                                                                                                                                                                                                                                                                                                                                                                            |              |         |         |
| 13  | Devonport High School for Boys  Ofsted Rating: Outstanding   Pupils: 1229   Distance: 0.92     |         |                                                                                                                                                                                                                                                                                                                                                                                                                                                                                                                                                                                                                                                                                                                                                                                                                                                                                                                                                                                                                                                                                                                                                                                                                                                                                                                                                                                                                                                                                                                                                                                                                                                                                                                                                                                                                                                                                         | <b>▽</b>     |         |         |
| 14) | Stuart Road Primary School Ofsted Rating: Good   Pupils: 199   Distance:0.94                   |         | igstyle igytyle igstyle igytyle igytyle igytyle igytyle igstyle igytyle igytyle igytyle igytyle igytyle igytyle igstyle igytyle |              |         |         |
| 15  | Plymouth High School for Girls Ofsted Rating: Good   Pupils:0   Distance:1.02                  |         |                                                                                                                                                                                                                                                                                                                                                                                                                                                                                                                                                                                                                                                                                                                                                                                                                                                                                                                                                                                                                                                                                                                                                                                                                                                                                                                                                                                                                                                                                                                                                                                                                                                                                                                                                                                                                                                                                         | $\checkmark$ |         |         |
| 16  | City College Plymouth Ofsted Rating: Good   Pupils:0   Distance:1.13                           |         |                                                                                                                                                                                                                                                                                                                                                                                                                                                                                                                                                                                                                                                                                                                                                                                                                                                                                                                                                                                                                                                                                                                                                                                                                                                                                                                                                                                                                                                                                                                                                                                                                                                                                                                                                                                                                                                                                         | $\checkmark$ |         |         |