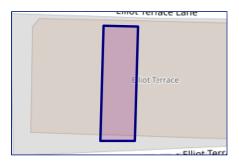

Type: Flat / Maisonette

**Bedrooms:** 2

Floor Area: 957 ft<sup>2</sup> / 89 m<sup>2</sup>

Plot Area: 0.06 acres Before 1900 Year Built:

**Council Tax:** Band A **Annual Estimate:** £1,477 **Title Number:** DN410940

Leasehold Tenure: Start Date: 30/12/1998

01/01/2122 125 years from 1 January 1997 **Lease Term:** 

**Term Remaining:** 97 years

### **Local Area**

**Local Authority:** Plymouth **Conservation Area:** 

Flood Risk:

Rivers & Seas

Surface Water

No

No Risk Very Low

### **Estimated Broadband Speeds**

(Standard - Superfast - Ultrafast)

14

**End Date:** 

**55** 

mb/s

mb/s



mb/s



Satellite/Fibre TV Availability:



#### **Mobile Coverage:**

(based on calls indoors)

































# Property **Multiple Title Plans**



### Freehold Title Plan



### **DN79114**

### Leasehold Title Plan



#### **DN410940**

Start Date: 30/12/1998 End Date: 01/01/2122

Lease Term: 125 years from 1 January 1997

Term Remaining: 97 years



| PLYMOUTH, PL1 | Energy rating |
|---------------|---------------|
|               |               |
|               |               |

| Valid until 26.04.2031 |               |         |           |  |
|------------------------|---------------|---------|-----------|--|
| Score                  | Energy rating | Current | Potential |  |
| 92+                    | A             |         |           |  |
| 81-91                  | В             |         |           |  |
| 69-80                  | C             |         | 77   C    |  |
| 55-68                  | D             | F0.1 -  |           |  |
| 39-