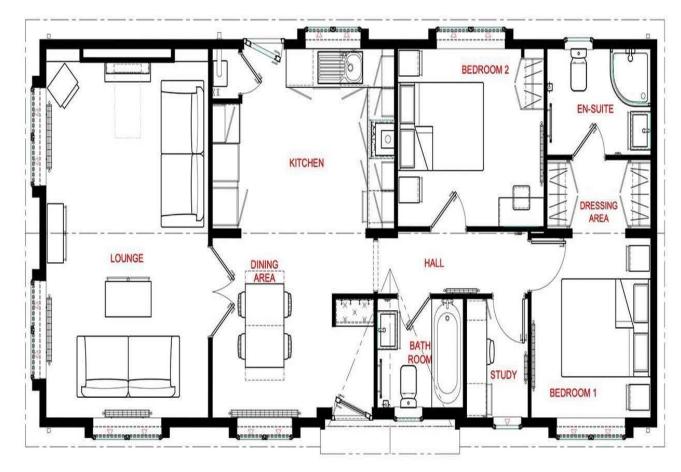

nites.simulates

#### THE LEASE:

Length of Lease: Tenure in Perpetuity Lease Start Date: Brand New Ground rent: £249 pcm Ground rent review period: Annually Freeholder: Rosecliston Park Ltd Residential letting: No Holiday letting: No Pets: Yes, 1 without discussion. 2 plus by agreement Any other relevant lease info: Age Restricted to those of 45 years and over.





# **ADDITIONAL INFO**

Utilities: Mains Electric, Water and Drainage. No Gas Broadband: Fibre. For Type and Speed please refer to Openreach website

Mobile phone: Good. For best network coverage please refer to Ofcom checker

Parking: Allocated x 2

Heating and hot water: Air Source Central Heating & Solar Panel

Construction: Park Home

Accessibility: Ramp to front door









# FLOORPLAN & DIMENSIONS

# 45ft x 20ft IMAGE



# LIKE TO KNOW MORE?

## 01637 875 161

info@newquaypropertycentre.co.uk

newquaypropertycentre.co.uk

**Consumer Protection from Unfair Trading Regulations 2008:** We have not tested any apparatus, equipment, fixtures, fittings or services and so cannot verify that they are in working order or fit for purpose. You are advised to obtain verification from your solicitor or surveyor. References to the tenure of a property are based on information supplied by the seller. We have not had sight of the title documents and a buyer is advised to obtain verification from their solicitor. Items shown in photographs are not included unless specifically mentioned within the sales particulars but may be available by separate negotiation. We advise you to book an appointment to view before embarking o