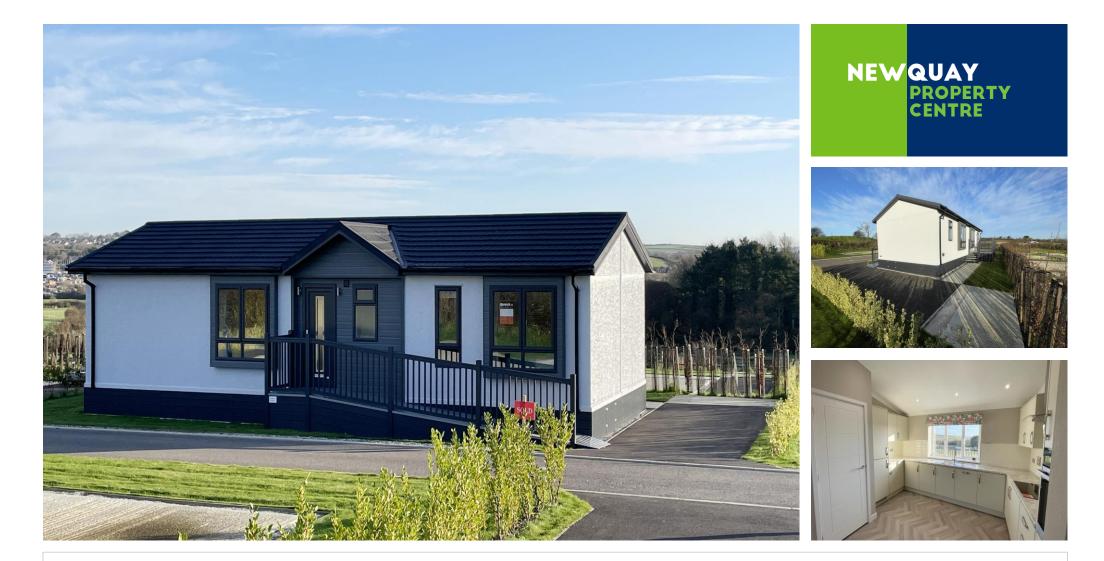

## Plot 10, Fistral Retreat Park, Trevemper, Newquay, Cornwall, TR8 5JT

NEWQUAY'S NEWEST LUXURY RESIDENTIAL BUNGALOW PARK! A BRAND NEW 45FT X 20FT IKON FULLY FURNISHED PARK HOME. TWO DOUBLE BEDROOMS, MASTER ENSUITE, TOP OF THE RANGE KITCHEN WITH APPLIANCES, LARGE PRIVATE DECK, OFF STREET PARKING AND A PLETHORA OF ECO-FRIENDLY FEATURES.

# **SUMMARY**

Welcome to Fistral Retreat, Newquay, where luxury living meets environmental consciousness in Cornwall's newest ecologically conscious bungalow park. Plot 10 offers the pinnacle of modern comfort and style, presenting the brand-new Ikon design home built to residential specification and BS 3632 standards.

WINDOWS

MATERIALS

YOUR FURRY FRIENDS

WARRANTY PROVIDED

Spanning 900 sq. ft internally Plot 10 boasts two double bedrooms and is fully furnished to perfection. With parking for two cars, a 20ft x 8ft decking area, solar panels, and panoramic views, this home promises a lifestyle of unparalleled luxury.

Join us at Fistral Retreat, where luxury living, environmental consciousness, and community converge to create a truly exceptional living experience. Embrace the coastal lifestyle you've always dreamed of, and embark on a journey towards a greener future, all within reach at Fistral Retreat. Agents Note: All photos are taken at Fistral Retreat Park but not necessarily the property in question.