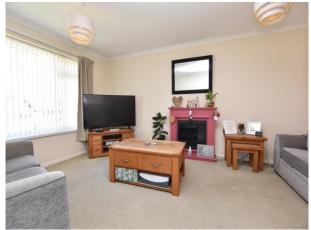

Number 38 boasts a favourable corner plot with potential for extension, adding to its appeal. Enter through a spacious porchway into the main hallway, providing access to all areas of the bungalow. The front aspect lounge/diner is perfect for relaxing and entertaining, while the separate kitchen ensures functionality and ease of use. The property features an upgraded, modern, fully tiled shower suite and two generously sized rear aspect double