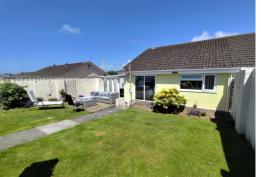

bedrooms. One bedroom includes fitted wardrobes, and the other offers direct access to the gardens via patio doors.

A standout feature of this charming home is the extended, spacious utility room accessible off from the front porch and through patio doors from the rear. The suntrap westerly gardens provide a beautiful and serene outdoor living space. These neatly maintained gardens are laid predominantly to lawn with secure perimeter block walls, ensuring a private and peaceful setting without the hassle of excessive maintenance.

Additionally, the property includes a garage with mains power and off-street parking, situated just a few meters away in a neighbouring block of three. The bungalow is in excellent decorative order with recently upgraded eco-style electric radiators, yet still offers plenty of scope for buyers to add their own personal touch.