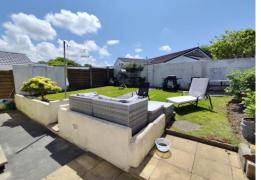

bedrooms. One bedroom includes fitted wardrobes, and the other offers direct access to the gardens via patio doors.

A standout feature of this charming home is the extended, spacious utility room accessible off from the front porch and through patio doors from the rear. The suntrap westerly gardens provide a beautiful and serene outdoor living space. These neatly maintained gardens are laid predominantly to lawn with secure perimeter block walls, ensuring a private and peaceful setting without the hassle of excessive maintenance.

Additionally, the property includes a garage with mains power and off-street parking, situated just a few meters away in a neighbouring block of three. The bungalow is in excellent decorative order with recently upgraded eco-style electric radiators, yet still offers plenty of scope for buyers to add their own personal touch.