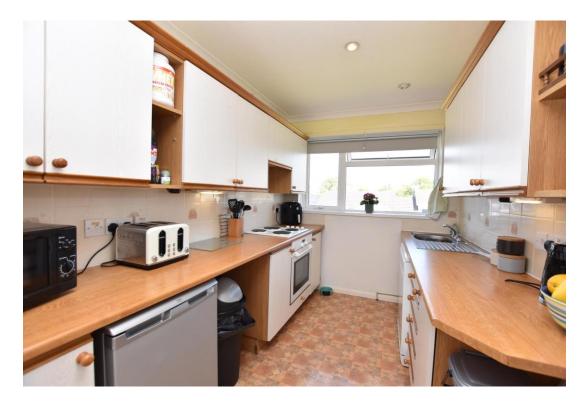

Number 38 boasts a favourable corner plot with potential for extension, adding to its appeal. Enter through a spacious porchway into the main hallway, providing access to all areas of the bungalow. The front aspect lounge/diner is perfect for relaxing and entertaining, while the separate kitchen ensures functionality and ease of use. The property features an upgraded, modern, fully tiled shower suite and two generously sized rear aspect double