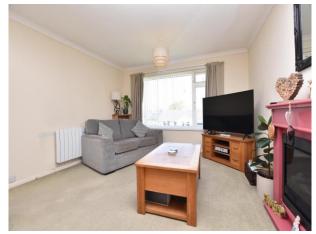

Number 38 boasts a favourable corner plot with potential for extension, adding to its appeal. Enter through a spacious porchway into the main hallway, providing access to all areas of the bungalow. The front aspect lounge/diner is perfect for relaxing and entertaining, while the separate kitchen ensures functionality and ease of use. The property features an upgraded, modern, fully tiled shower suite and two generously sized rear aspect double