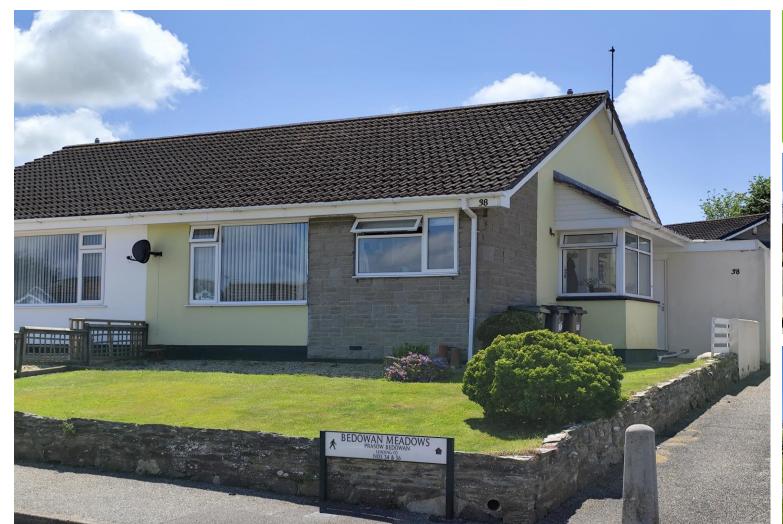

# 38 Bedowan Meadows, Tretherras, Newquay, Cornwall, TR7 2SN

A LOVELY SEMI-DETACHED BUNGALOW ON THE HIGHLY SOUGHT AFTER BEDOWAN MEADOWS. WITH TWO DOUBLE BEDROOMS, SUNTRAP PRIVATE GARDENS, EXTENDED UTLITY ROOM, GARAGE, PARKING AND FURTHER POTENTIAL TO EXTEND. SUPERB PROPERTY!

## **SUMMARY**

Welcome to 38 Bedowan Meadows, a delightful semi-detached bungalow located in the highly sought-after suburban Tretherras area of Newquay. This popular locality offers a serene pace of life while being less than a mile from the vibrant town centre. Enjoy the best of both worlds with lovely parks and amenities just a short walk away, and an excellent range of schools nearby, making this area incredibly popular with families and retirees alike.

Number 38 boasts a favourable corner plot with potential for extension, adding to its appeal. Enter through a spacious porchway into the main hallway, providing access to all areas of the bungalow. The front aspect lounge/diner is perfect for relaxing and entertaining, while the separate kitchen ensures functionality and ease of use. The property features an upgraded, modern, fully tiled shower suite and two generously sized rear aspect double