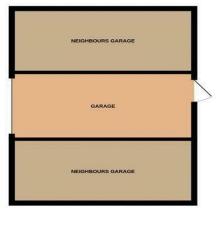

Additionally, the property includes a garage with mains power and off-street parking, situated just a few meters away in a neighbouring block of three. The bungalow is in excellent decorative order with recently upgraded eco-style electric radiators, yet still offers plenty of scope for buyers to add their own personal touch.

9' 4" x 9' 0" (2.84m x 2.74m)

Garage

17' 4" x 8' 4" (5.28m x 2.54m)

NOT SHOWN IN EXACT

GARAGE BLOCK

Measurements are approximate. Not to scale, illustrative purposes only