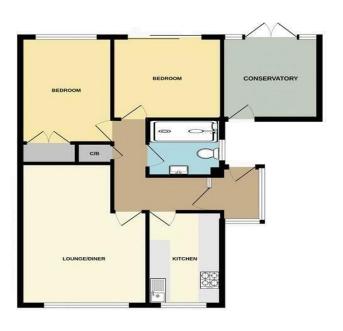

# FLOORPLAN & DIMENSIONS

Porch

6' 2" x 5' 7" (1.88m x 1.70m)

Hall

11' 3" x 9' 0" (3.43m x 2.74m) L-Shaped Max Measurements

Kitchen

10' 9" x 7' 0" (3.27m x 2.13m)

Lounge/Diner

16' 5" x 12' 0" (5.00m x 3.65m)

**Shower Room** 

7' 0" x 6' 5" (2.13m x 1.95m)

Bedroom 1

11' 9" x 8' 9" (3.58m x 2.66m) plus wardrobes

Bedroom 2

10' 4" x 8' 5" (3.15m x 2.56m)

Utility room

9' 4" x 9' 0" (2.84m x 2.74m)

Garage

17' 4" x 8' 4" (5.28m x 2.54m)

NOT SHOWN IN EXACT

GARAGE BLOCK

Measurements are approximate. Not to scale, illustrative purposes only