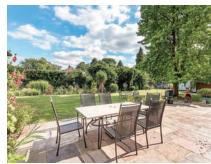

Outside, the property boasts a large landscaped, south facing garden of approximately 0.65 acres which includes an extensive variety of mature trees and shrubs making for a secluded and peaceful private space. The property also benefits from two modern double garages with electric doors and a large  $10 \times 16$  feet shed which could be utilised as a workshop.