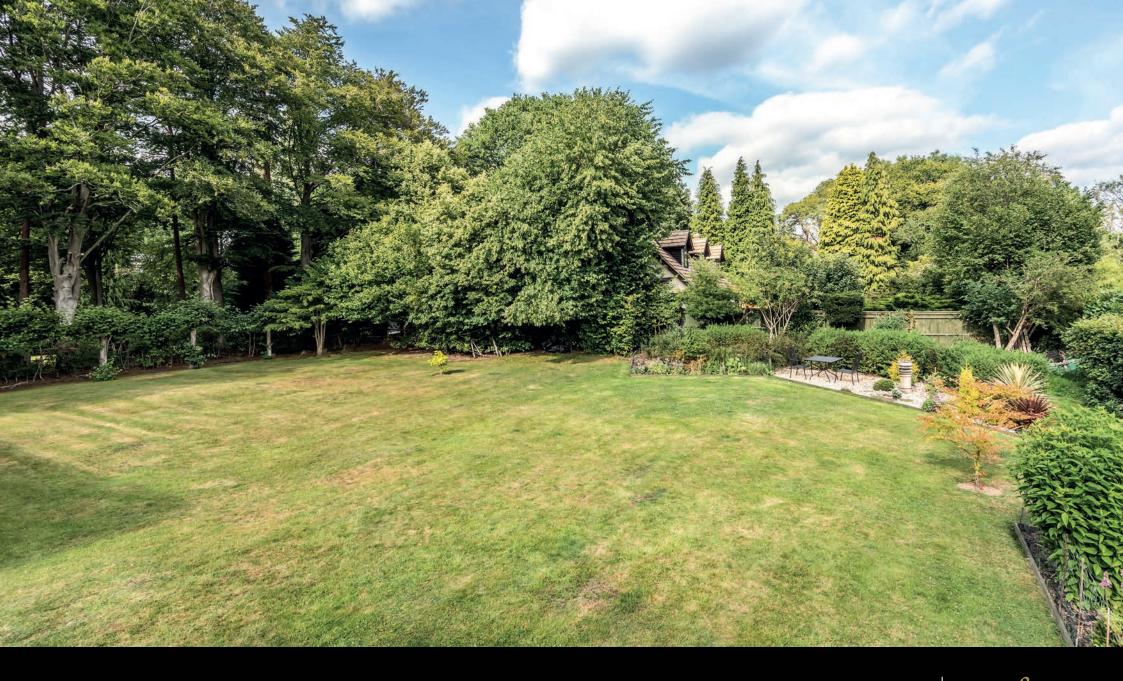

Outside, the property boasts a large landscaped, south facing garden of approximately 0.65 acres which includes an extensive variety of mature trees and shrubs making for a secluded and peaceful private space. The property also benefits from two modern double garages with electric doors and a large  $10 \times 16$  feet shed which could be utilised as a workshop.