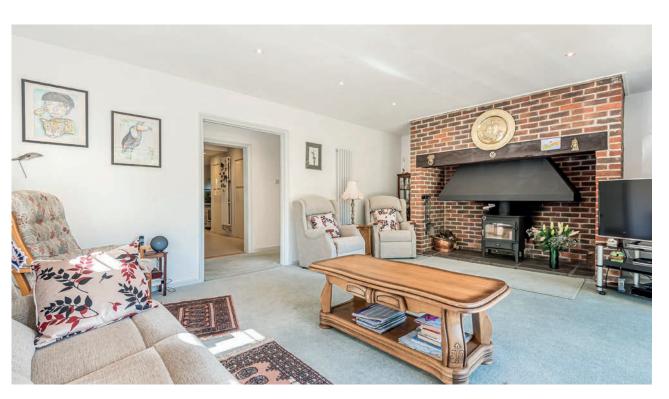

Opposite the kitchen, overlooking the garden to the front, is a wonderful spacious lounge with feature brick fireplace housing a modern wood burner, large sliding triple patio doors allows for an abundance of light to flood in and leads to an extensive paved patio area. Further along the corridor you enter a sizeable dining room through large double doors. This room features a vaulted ceiling, brick fireplace with a modern wood burner and two generous windows giving ample light. Continuing along the corridor you come to the family bathroom, four double bedrooms, two with modern ensuite bathrooms, storage and fitted wardrobes.