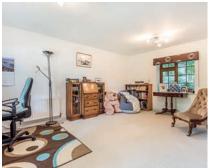

On entering the front door, you have a bright main hallway area encompassing a large storage/cloakroom cupboard. To the left a large double bedroom/study with dual aspect windows and built in storage cupboards.