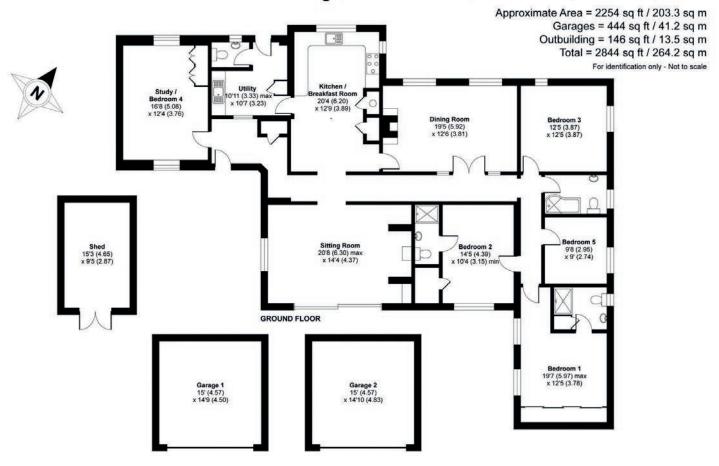

The property is approached through an electronic controlled 5 bar gate leading directly to the house and two double garages with plenty of space for parking and turning. With more than 2250 square feet of living space, consisting of a large modern kitchen, utility room, dining room, lounge, family bathroom, four double bedrooms with two ensuite bathrooms and a further double bedroom/study.

## Ilex Cottage, London Road, Maresfield, Uckfield, TN22

Certified Property Measurer Floor plan produced in accordance with RICS Property Measurement Standards incorporating International Property Measurement Standards (IPMS2 Residential). © nichecom 2020. Produced for Fine & Country. REF: 621771