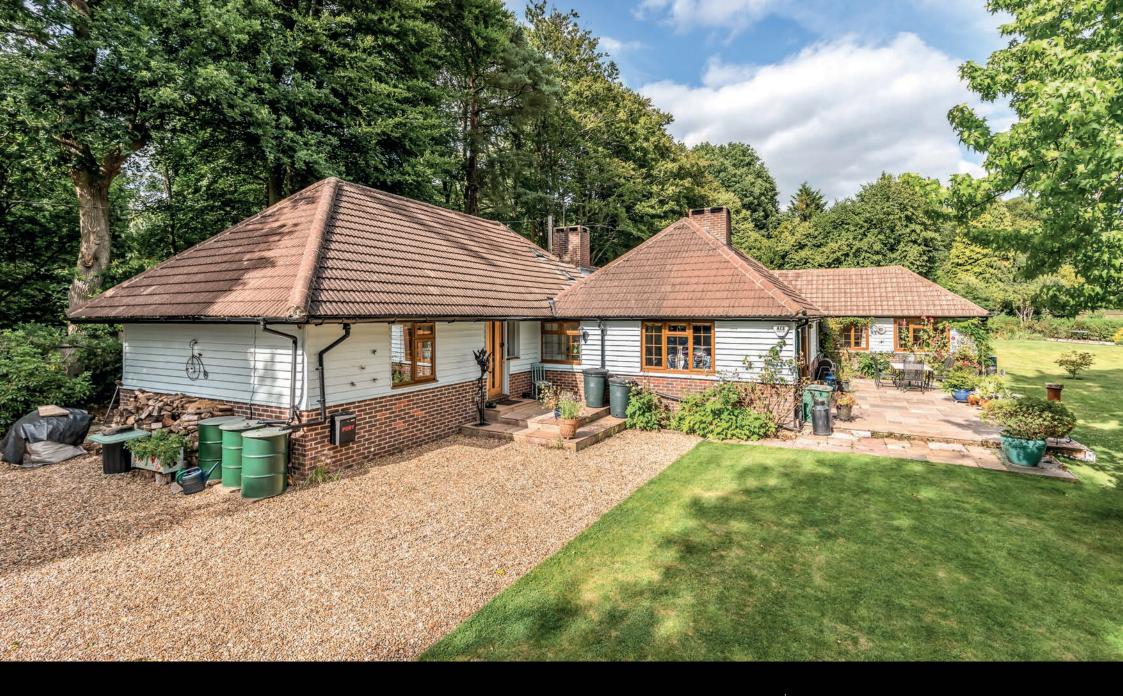

## llex Cottage

Fine & Country are delighted to bring to market this large five-bedroom bungalow with extensive outbuildings set in 0.65 acres of wonderful landscaped garden in the popular village of Maresfield.

llex Cottage is presented to the market in excellent condition throughout having been completely renovated by the current owners to an exacting standard making for a spacious and bright home in a sought-after location with ample outside space.

The property is approached through an electronic controlled 5 bar gate leading directly to the house and two double garages with plenty of space for parking and turning. With more than 2250 square feet of living space, consisting of a large modern kitchen, utility room, dining room, lounge, family bathroom, four double bedrooms with two ensuite bathrooms and a further double bedroom/study.

Outside, the property boasts a large landscaped, south facing garden of approximately 0.65 acres which includes an extensive variety of mature trees and shrubs making for a secluded and peaceful private space. The property also benefits from two modern double garages with electric doors and a large  $10 \times 16$  feet shed which could be utilised as a workshop.