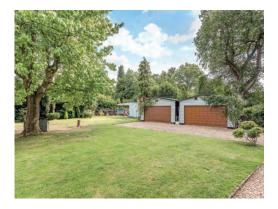

The property is approached through an electronic controlled 5 bar gate leading directly to the house and two double garages with plenty of space for parking and turning. With more than 2250 square feet of living space, consisting of a large modern kitchen, utility room, dining room, lounge, family bathroom, four double bedrooms with two ensuite bathrooms and a further double bedroom/study.

Outside, the property boasts a large landscaped, south facing garden of approximately 0.65 acres which includes an extensive variety of mature trees and shrubs making for a secluded and peaceful private space. The property also benefits from two modern double garages with electric doors and a large  $10 \times 16$  feet shed which could be utilised as a workshop.