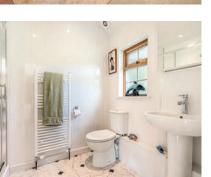

Opposite the kitchen, overlooking the garden to the front, is a wonderful spacious lounge with feature brick fireplace housing a modern wood burner, large sliding triple patio doors allows for an abundance of light to flood in and leads to an extensive paved patio area. Further along the corridor you enter a sizeable dining room through large double doors. This room features a vaulted ceiling, brick fireplace with a modern wood burner and two generous windows giving ample light. Continuing along the corridor you come to the family bathroom, four double bedrooms, two with modern ensuite bathrooms, storage and fitted wardrobes.