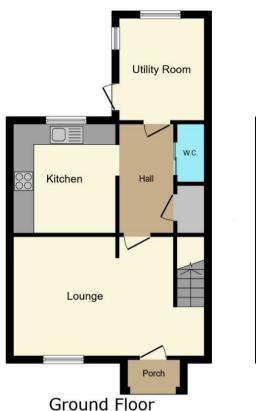

## **KEY FEATURES**

- Mid Terrace Family Home
  - Three bedrooms
    - Kichen/Diner
      - Lounge
  - uPVC Double Glazing
  - Gas Central Heating
  - Enclosed Rear Garden

First Floor Floor area 38.1 m<sup>2</sup> (410 sq.ft.)

TOTAL: 85.3 m<sup>2</sup> (918 sq.ft.)

This floor plan is for illustrative purposes only. It is not drawn to scale. Any measurements, floor areas (including any total floor area), openings and orientations are approximate. No details are guaranteed, they cannot be relied upon for any purpose and do not form any part of any agreement. No liability is taken for any error, omission or misstatement. A party must rely upon it is own inspection(s). Powered by www.Propertybox.io