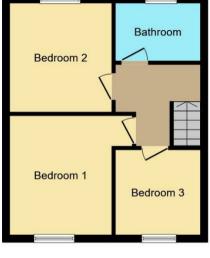

## **KEY FEATURES**

- Mid Terrace Family Home
  - Three bedrooms
    - Kichen/Diner
      - Lounge
  - uPVC Double Glazing
  - Gas Central Heating
  - Enclosed Rear Garden

First Floor Floor area 38.1 m<sup>2</sup> (410 sq.ft.)

TOTAL: 85.3 m<sup>2</sup> (918 sq.ft.)

This floor plan is for illustrative purposes only. It is not drawn to scale. Any measurements, floor areas (including any total floor area), openings and orientations are approximate. No details are guaranteed, they cannot be relied upon for any purpose and do not form any part of any agreement. No liability is taken for any error, omission or misstatement. A party must rely upon it is own inspection(s). Powered by www.Propertybox.io

Floor area 47.2 m<sup>2</sup> (508 sq.ft.)

28 Belland Drive , Whitchurch, BS14 0EW I 01275 891444 whitchurch@hunters.com | I www.hunters.com

Coople

The Cools

STOCKWOOD

Waycroft Academy stockwood Ln

Hollway Ro