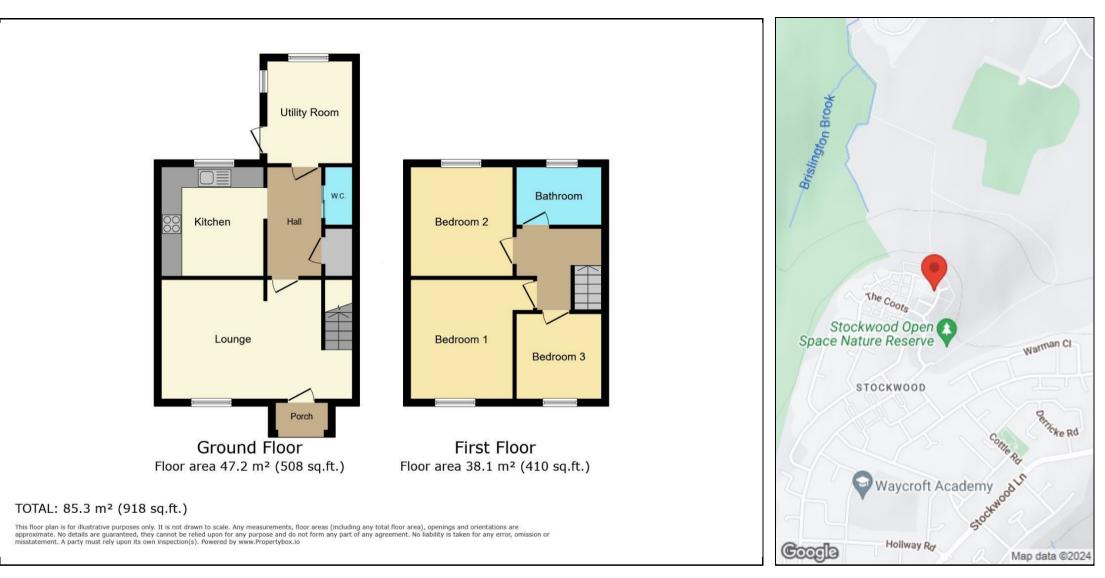

## £280,000

Priced to allow for updating and modernisation is this terraced property which is available for purchase, Situated in an area enriched by public transport links, nearby schools, local amenities, and an abundance of green spaces, this residence is ideally suited for families and couples alike. The property comes with three spacious bedrooms, a family bathroom, and a well-equipped kitchen with a comfortable dining space. The house also benefits from a single, cosy reception room, perfect for relaxation or entertaining guests. Further benefits include ample storage space, downstairs w/c and a handy utility room with enclosed rear garden. The property is offered with no onward chain, allowing for a smooth purchasing process. Its blend of comfort and convenience promises a homely living experience.

## **KEY FEATURES**

- Mid Terrace Family Home
  - Three bedrooms
  - Kichen/Diner
    - Lounge
  - uPVC Double Glazing
  - Gas Central Heating
  - Enclosed Rear Garden

28 Belland Drive , Whitchurch, BS14 0EW | 01275 891444 whitchurch@hunters.com | www.hunters.com