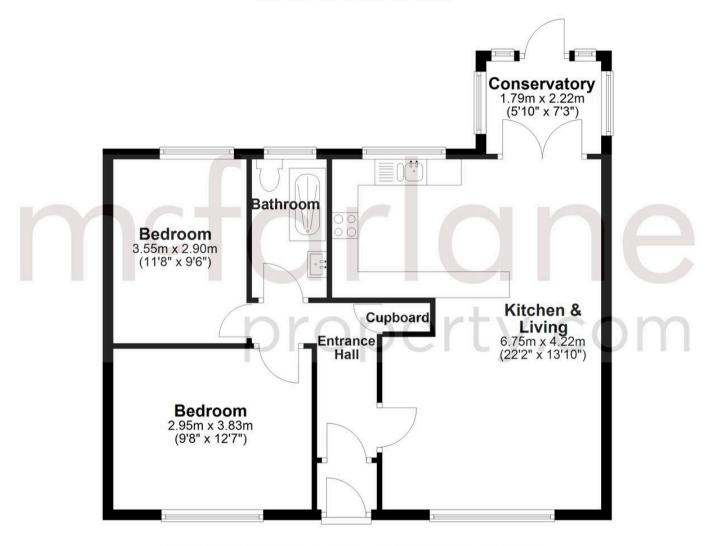

## **Ground Floor**

Approx. 68.2 sq. metres (734.2 sq. feet)

Total area: approx. 68.2 sq. metres (734.2 sq. feet)