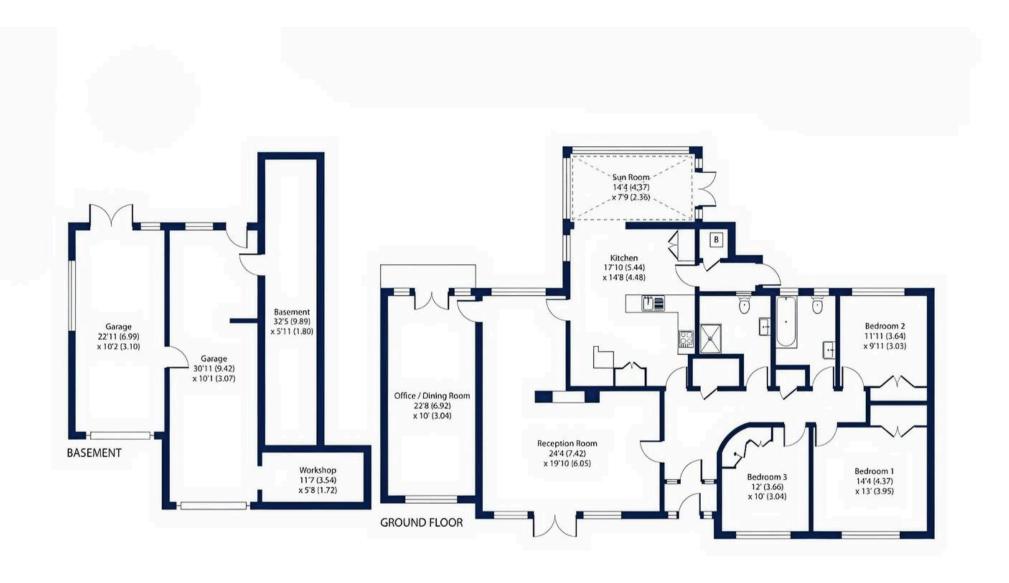

# Summerhill Mill Lane Swindon, SN1

- BEAUTIFUL DETACHED BUNGALOW
- SPACIOUS ACCOMODATION
- THREE DOUBLE BEDROOMS
- DOUBLE GARAGE & DRIVEWAY
- BASEMENT & WORKSHOP
- SUPERB FRONT & REAR GARDENS

#### Swindon, SN1

This generously proportioned home features three spacious double bedrooms, two bathrooms, and three versatile reception areas, each designed to suit a variety of lifestyles. Whether you're entertaining, working from home, or simply relaxing, there's space to accommodate it all. Set within a plot of approximately one-third of an acre, the property features a gated driveway, ensuring both security and privacy. The gardens to the front and rear have been lovingly landscaped, creating a tranquil outdoor haven. The rear garden includes a lawn, greenhouse, garden shed, large pond, and mature planting ideal for garden enthusiasts or those seeking a peaceful natural retreat. There's also a double garage, basement, and workshop, providing extensive storage and potential for further use. Summerhill is a rare gem offering luxury, space, and a sought-after location. Ideal for buyers seeking a move-in-ready property that combines character, comfort, and convenience.