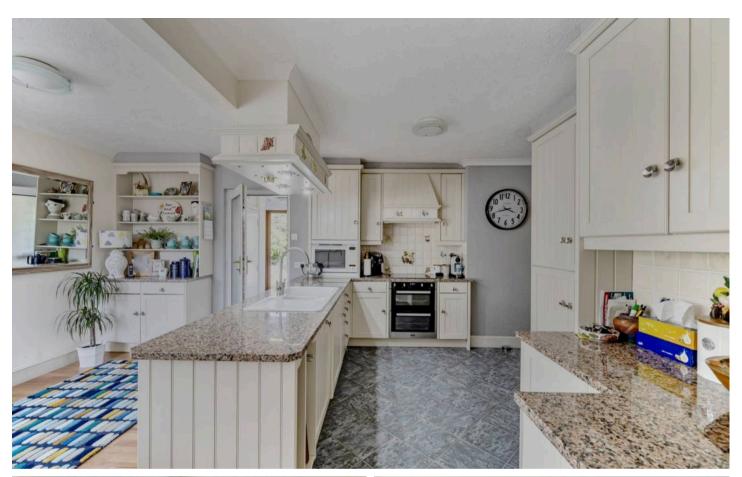

#### Swindon, SN1

Now available with no onward chain, this outstanding detached bungalow offers a rare opportunity to own a beautifully maintained home in one of the area's most desirable locations. Nestled within walking distance of Old Town and close to local amenities and reputable schools, the property perfectly balances peaceful living with everyday convenience. The kitchen/breakfast room is wellequipped with integrated appliances and offers a seamless flow into the utility area and out to the garden making day-to-day living both practical and smart. Both the main bathroom and additional shower room are well-sized and thoughtfully appointed to meet modern needs. The heart of the home is the L-shaped lounge, complete with a charming fireplace and dual aspect windows that flood the room with natural light. The adjacent dining room with a partitioned study area overlooks the front garden and surrounding countryside providing a quiet, flexible space. The dining room also boasts a balcony allowing you to enjoy views over the beautiful rear gardens. The sunroom, bathed in light, offers peaceful garden views.