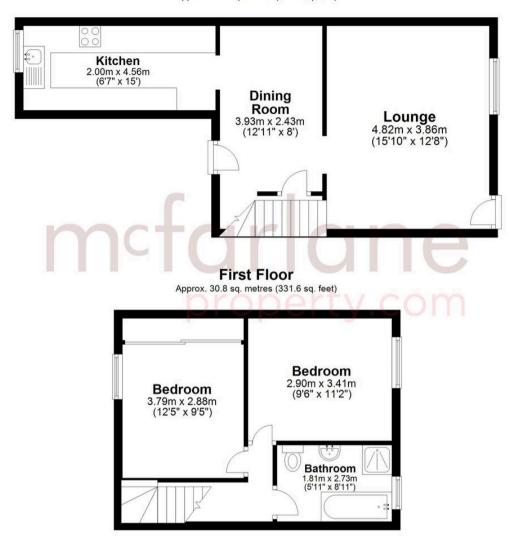

#### **Ground Floor**

Approx. 40.1 sq. metres (432.2 sq. feet)

Total area: approx. 71.0 sq. metres (763.7 sq. feet)