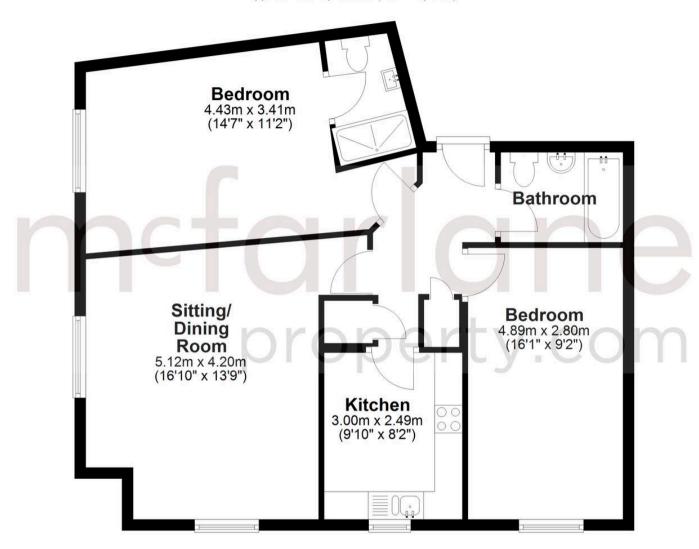

## **Second Floor**

Approx. 73.6 sq. metres (792.1 sq. feet)

Total area: approx. 73.6 sq. metres (792.1 sq. feet)