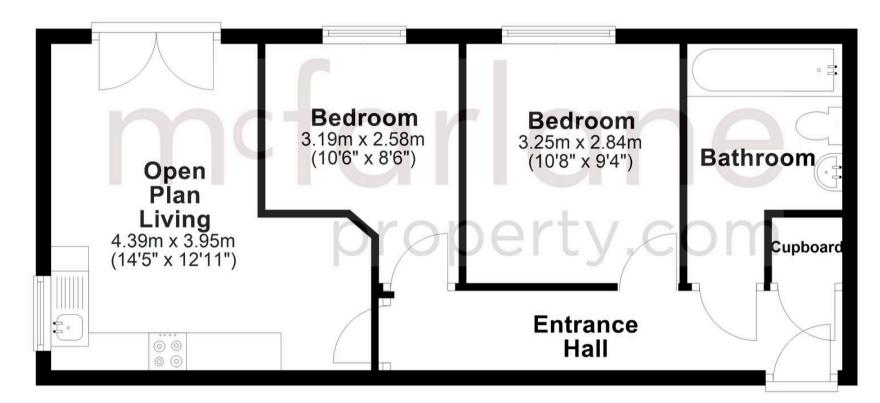

## Second Floor

Approx. 45.4 sq. metres (488.5 sq. feet)

Total area: approx. 45.4 sq. metres (488.5 sq. feet)

#### Franklin House, Swindon

Situated on the second floor in East Swindon, this two bed apartment offers open plan living with a modern kitchen, spacious bedrooms, and a bathroom with shower over bath. Close to local amenities, M4 J15 & A419. Benefits include gas heating, secure entry, and allocated parking. Council Tax band: B