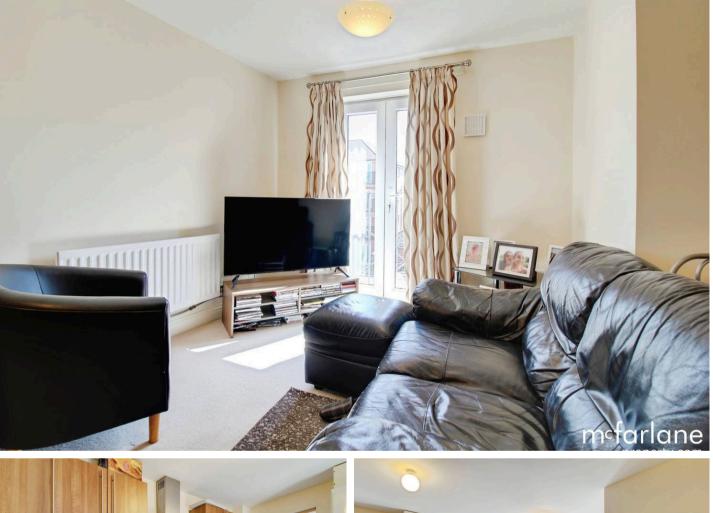

#### Franklin House, Swindon

Situated on the second floor in East Swindon, this two bed apartment offers open plan living with a modern kitchen, spacious bedrooms, and a bathroom with shower over bath. Close to local amenities, M4 J15 & A419. Benefits include gas heating, secure entry, and allocated parking. Council Tax band: B