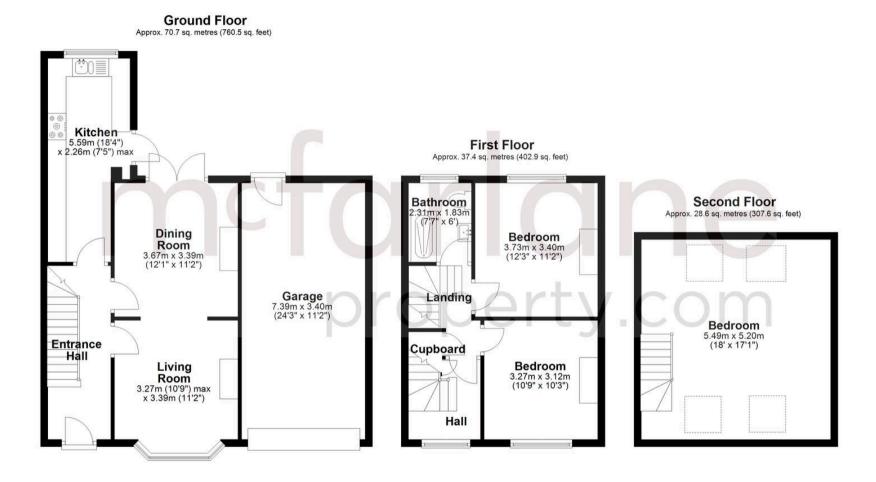

Tenure: Freehold

- SEMI DETACHED PROPERTY
- POPULAR SN2 LOCATION
- GARAGE AND DRIVEWAY PARKING
- WELL MAINTAINED GARDEN
- BAY FRONTED PROPERTY
- LOFT CONVERSION

Total area: approx. 136.7 sq. metres (1471.0 sq. feet)