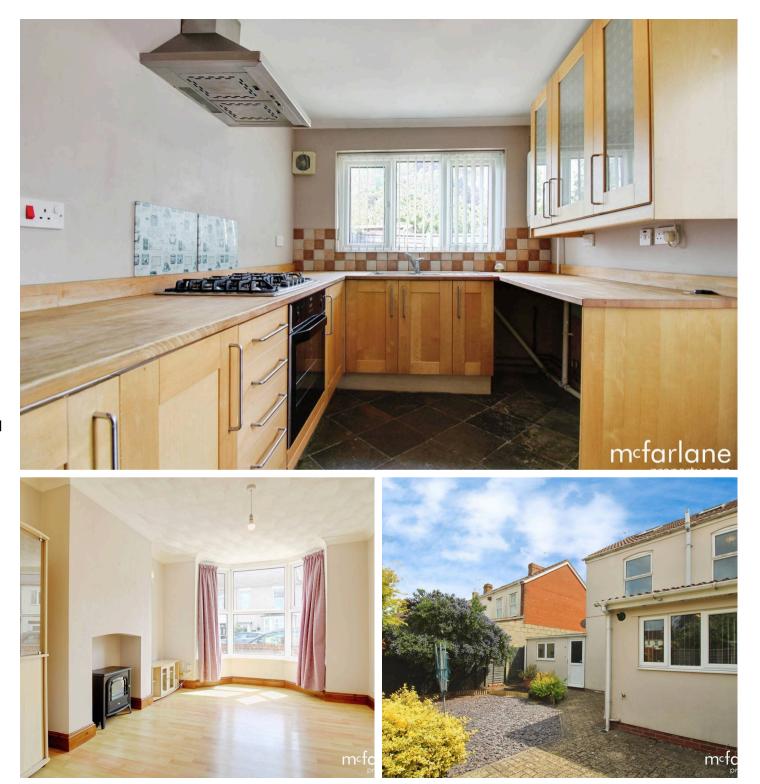

## 34 Caulfield Road

Swindon, SN2

Tucked away just off the popular Cricklade Road, this beautifully presented three bedroom semi-detached home is a great opportunity, offering the added benefits of a private garage and off-road parking-a true rarity for this location. Step inside to a generously sized entrance hall that sets the tone for the spacious and well appointed layout. At the front of the property, a bayfronted living room provides a light space, seamlessly flowing into the dining area ideal for entertaining, French doors open directly from the dining area onto a well-maintained rear garden. The kitchen is a practical area of the home, featuring ample worktop space and a five-ring gas cooker. On the first floor, you'll find two well-proportioned bedrooms and a shower room. The top floor reveals a converted loft room, currently used as a third bedroom, offering flexibility for growing families or home working. Located just a short stroll from local shops, schools, and amenities, this property presents a fantastic opportunity for families or professionals seeking space and convenience. Early viewing is highly recommended.

Swindon, SN2

Three-bed semi just off popular Cricklade Road with rare garage and off-road parking. Features bay-fronted lounge, dining area with French doors to garden, spacious kitchen with fivering gas hob, two first-floor bedrooms, shower room, and loft-converted third bedroom. Close to amenities. Council Tax band: C