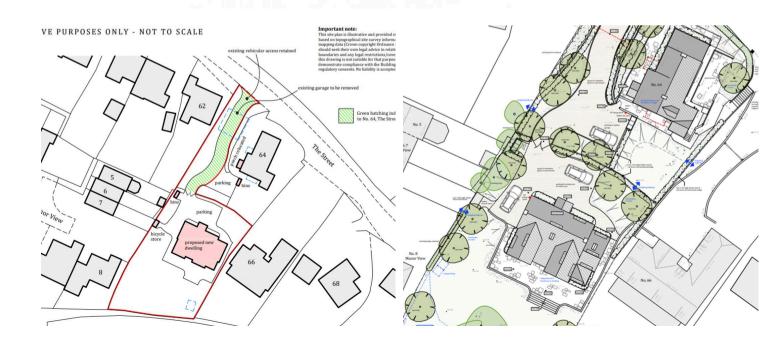

Building Plot with Planning Permission (Ref S/24//1147/JP) in the sought after Village of Liddington for a 4 Bedroom Detached Home boasting approximately 2024 Sq Ft.

Planning Restrictions Apply.

## Liddington

Liddington is a picturesque village in the Borough of Swindon. The village is within ease of access of Swindon and the variety of amenities offered. The Street is also close to junction 15 of the M4 motorway, which is approximately 2 miles (3.2 km) away via the B4192.