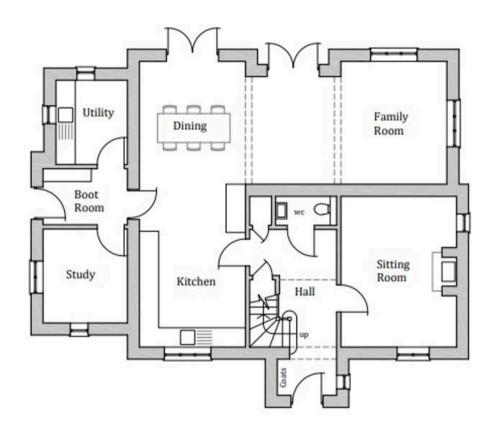

Council Tax band: D

Tenure: Freehold

reclaimed or handmade local red brick plinth

Ground Floor Plan

First Floor Plan

Agents Note: Whilst every care has been taken to prepare these sales particulars, they are for guidance purposes only. All measurements are approximate are for general guidance purposes only and whilst every care has been taken to ensure their accuracy, they should not be relied upon and potential buyers are advised to recheck the measurements.