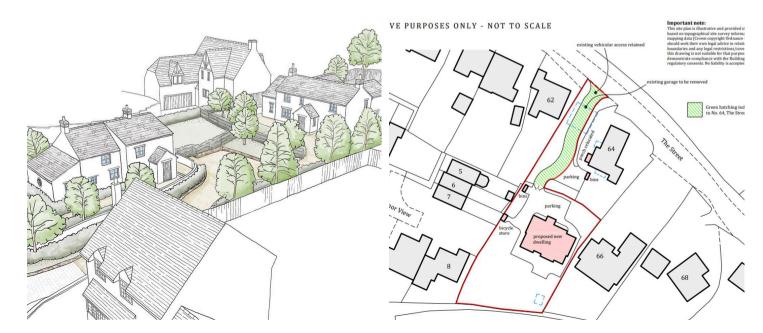

Land at the Rear of 64 The Street (Architects Impression)

mcfarlane property.com

## Liddington

Liddington is a picturesque village in the Borough of Swindon. The village is within ease of access of Swindon and the variety of amenities offered. The Street is also close to junction 15 of the M4 motorway, which is approximately 2 miles (3.2 km) away via the B4192.