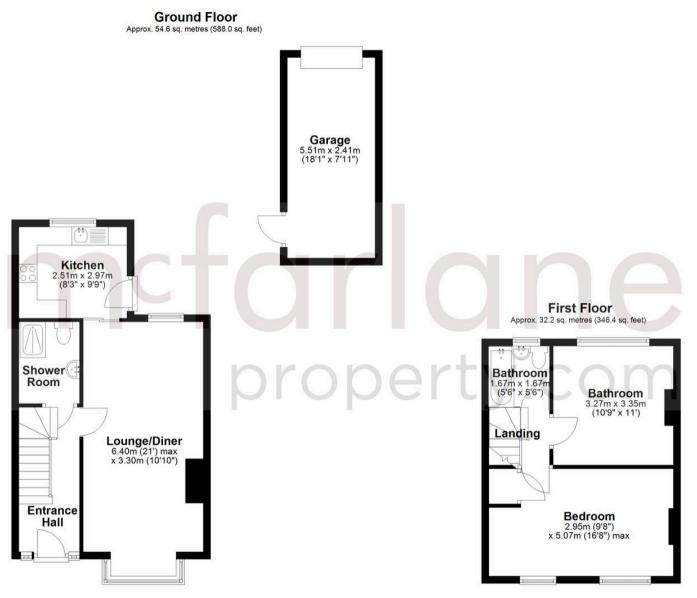

cess a practical feature for a centrally located home. Offered to the market with no onward chain, this property presents an excellent opportunity to secure a well located, low maintenance home with strong rental potential.









#### Swindon, SN1

Ideally located in the town centre, this well presented two double bedroom mid terraced home features two bath/shower rooms, a spacious living area, generous kitchen, and rear garden with vehicular access. Close to shops and transport, it's perfect for first time buyers or investors. No onward chain.

Council Tax band: B

Tenure: Leasehold

EPC Energy Efficiency Rating: C EPC Environmental Impact Rating: D





- TWO DOUBLE BEDROOMS
- CENTRAL SWINDON LOCATION
- GARAGE AND REAR GARDEN
- BAY FRONTED
- NO ONWARDS CHAIN
- INVESTMENT OPPORTUNITY



Total area: approx. 86.8 sq. metres (934.4 sq. feet)

## **McFarlane Sales & Lettings**

McFarlane Sales & Letting Ltd, 28-30 Wood Street - SNI 4AB

01793 296880 • oldtown@mcfarlaneproperty.com • www.mcfarlaneproperty.com/