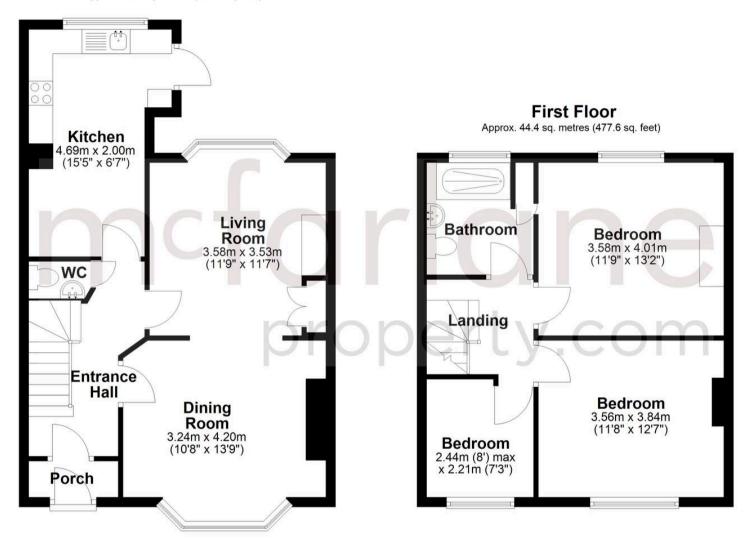

### Swindon, SN1

- CHARACTER PROPERTY
- OLD TOWN LOCATION
- WELL TENDED REAR GARDEN
- THREE BEDROOMS
- TASTEFULLY DECORATED
- SPACIOUS LIVING ACCOMODATION

Ground Floor Approx. 50.2 sq. metres (540.5 sq. feet)

Total area: approx. 94.6 sq. metres (1018.1 sq. feet)