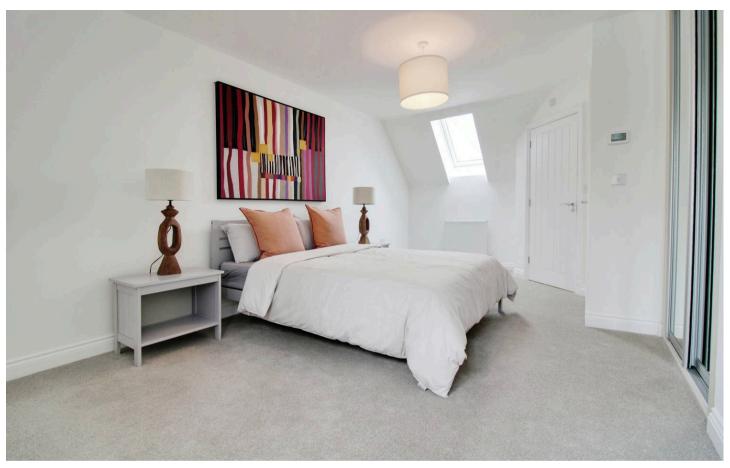

On the first floor there is a large L shaped double bedroom, bedroom 4 is a lovely single bedroom or a handy study and there is a family bathroom, with bath and shower, is centrally located to the bedrooms.

First Floor Landing

Bedroom 2

16' 3" x 15' 3" (4.96m x 4.66m)

Bedroom 4/Study

10' 8" x 6' 9" (3.25m x 2.05m)

Bathroom

**Second Floor Landing** 

Bedroom 1

13' 5" x 9' 1" (4.09m x 2.78m)

Bedroom 1 En-suite

Bedroom 3

16' 3" x 9' 1" (4.96m x 2.78m)

Bedroom 3 En-suite