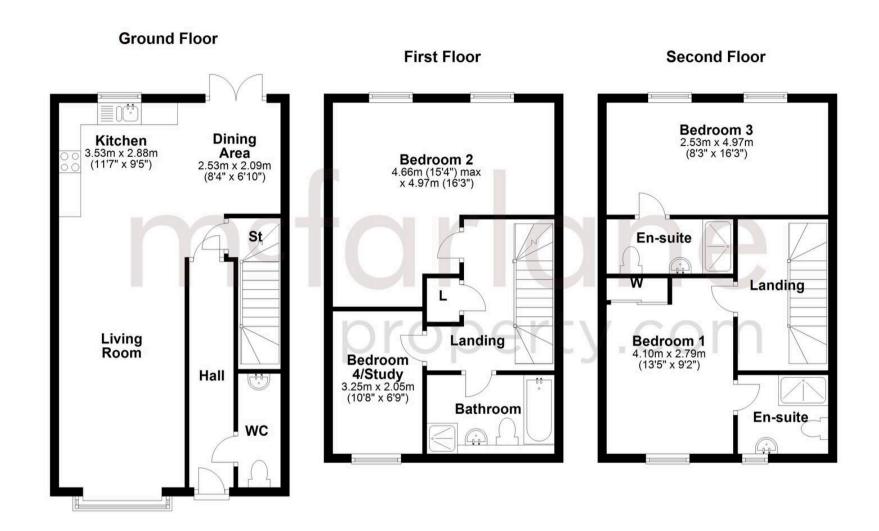

## The Grange, Plot 14 Western Gate

Marlborough Road, Swindon

This lovely and spacious 4 bedroom family home provides versatile living over 3 floors. On the ground floor there is an impressive open plan kitchen, living and dining room with a box bay window to the front and French doors leading out onto a spacious garden. With a WC on the ground floor this is a lovely family area or perfect for entertaining.

On the first floor there is a large L shaped double bedroom, bedroom 4 is a lovely single bedroom or a handy study and there is a family bathroom, with bath and shower, is centrally located to the bedrooms.

The second floor has two further double bedrooms, one with a fitted wardrobe and both with en-suite shower rooms.

- NEW HOME
- LARGE OPEN PLAN LIVING / KITCHEN / DINING ROOM
- THREE DOUBLE BEDROOMS AND SINGLE / STUDY
- SEMI DETACHED
- THREE STOREY HOME
- READY TO MOVE INTO MAY/JUNE 2025
- TWO EN-SUITES
- FAMILY BATHROOM AND WC

## Hall

Living

16' 11" x 9' 1" (5.15m x 2.78m)

Kitchen

11' 7" x 9' 5" (3.52m x 2.87m)

Dining

8' 4" x 6' 10" (2.53m x 2.09m)

WC

First Floor Landing

Bedroom 2

16' 3" x 15' 3" (4.96m x 4.66m)

Bedroom 4/Study

10' 8" x 6' 9" (3.25m x 2.05m)

Bathroom

**Second Floor Landing** 

Bedroom 1

13' 5" x 9' 1" (4.09m x 2.78m)

Bedroom 1 En-suite

Bedroom 3

16' 3" x 9' 1" (4.96m x 2.78m)

Bedroom 3 En-suite