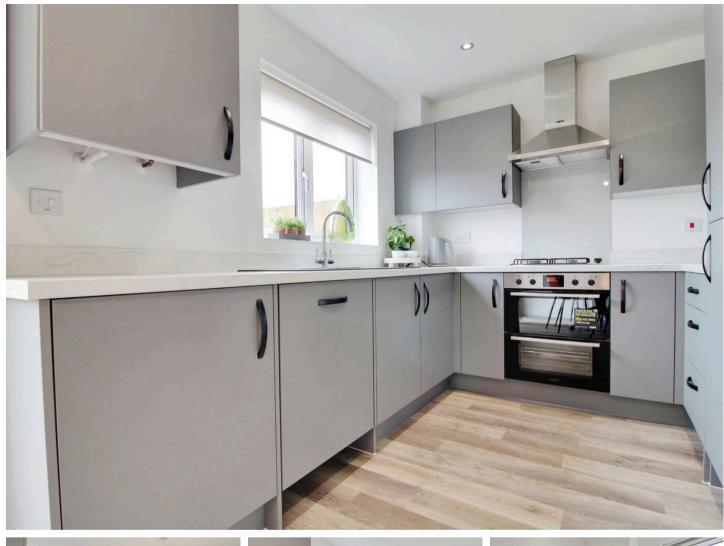

## Hall

Living

16' 11" x 9' 1" (5.15m x 2.78m)

Kitchen

11' 7" x 9' 5" (3.52m x 2.87m)

Dining

8' 4" x 6' 10" (2.53m x 2.09m)

WC