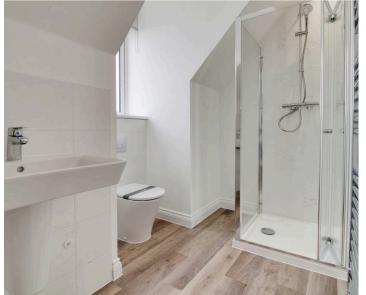

The second floor has two further double bedrooms, one with a fitted wardrobe and both with en-suite shower rooms.

- NEW HOME
- LARGE OPEN PLAN LIVING / KITCHEN / DINING ROOM
- THREE DOUBLE BEDROOMS AND SINGLE / STUDY
- SEMI DETACHED
- THREE STOREY HOME
- READY TO MOVE INTO MAY/JUNE 2025
- TWO EN-SUITES
- FAMILY BATHROOM AND WC

13' 5" x 9' 1" (4.09m x 2.78m)

Bedroom 1 En-suite

Bedroom 3

16' 3" x 9' 1" (4.96m x 2.78m)

Bedroom 3 En-suite