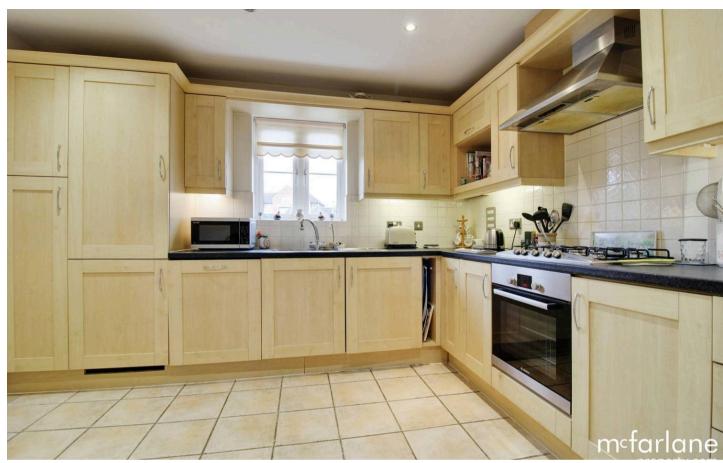

#### Swindon, SN3

Located within the highly desirable Mill Court development in Old Town, this beautifully presented two-bedroom first floor apartment offers views of the lawns and the charming surroundings of Old Town. With no chain involved, the property boasts an enviable location with local shops, doctors' surgeries, and eateries all within close proximity. Inside, the apartment features an entrance hall, a spacious bathroom with a shower over the bath, and two generously sized double bedrooms. The master bedroom benefits from built-in storage and a private ensuite. The living room, accessed via double doors, boasts a Juliet balcony that fills the space with natural light, while the well-appointed kitchen is complete with integrated appliances. The property further benefits from an allocated parking space, both stairs and a lift in the communal area and gas central heating.

## 30 Mill Court Old Mill Lane Swindon, SN3

Set in the sought-after Mill Court development, this stylish two-bedroom first-floor apartment offers views of The Lawns and Old Town. With no chain, it boasts a bright living room with a Juliet balcony, a modern kitchen with integrated appliances, two double bedrooms, an ensuite, bathroom and parking.