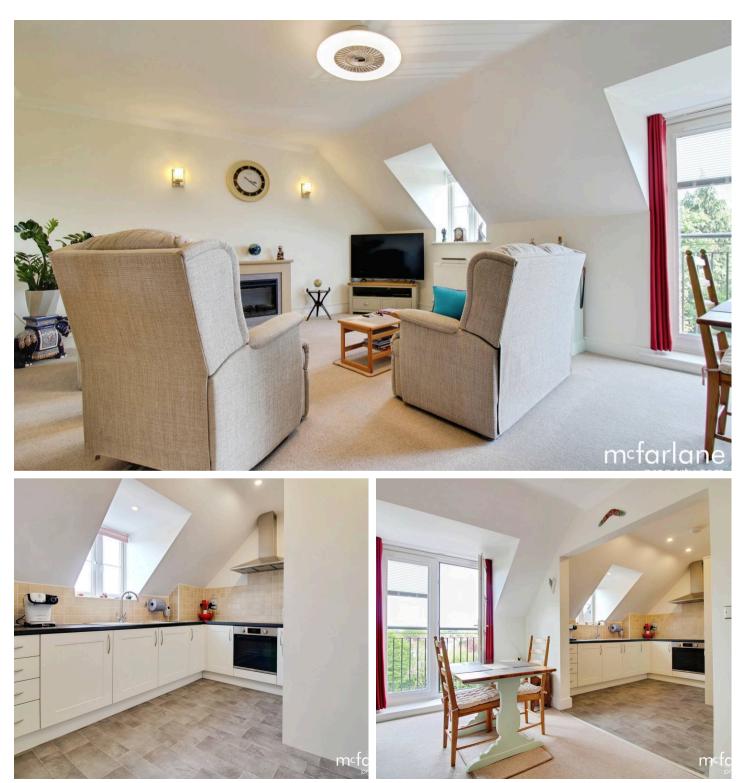

### Swindon, SN3

Located within the sought after Mill Court development in Swindon's Old Town, this well presented second floor apartment offers functional and convenient living. The property features a spacious entrance hall leading into a bright and generously sized open-plan living and dining area, seamlessly flowing into a modern, fully fitted kitchen. The master bedroom benefits from built-in storage cupboards and a spacious en suite shower room, while a second bedroom and separate bathroom complete the accommodation. Additional highlights include uPVC double glazing, gas radiator heating, lift and stair access, an allocated parking space plus ample visitor parking. The communal areas are always immaculately maintained, and the apartment is ideally positioned close to local schools, shops, doctors, cafes, and restaurants, perfect for modern living in a desirable location.

## Swindon, SN3

Situated in the sought-after Mill Court in Old Town Swindon, this spacious two bed, two bath second floor apartment offers open-plan living, a modern kitchen, en suite to master, allocated parking, lift access, and is close to shops, schools, and cafes ideal for convenient, modern living. Council Tax band: D

Tenure: Leasehold

EPC Energy Efficiency Rating: C

EPC Environmental Impact Rating: C

- TWO DOUBLE BEDROOMS
- SECOND FLOOR APARTMENT
- ALLOCATED PARKING
- OLD TOWN LOCATION
- BEAUTIFULLY PRESENTED