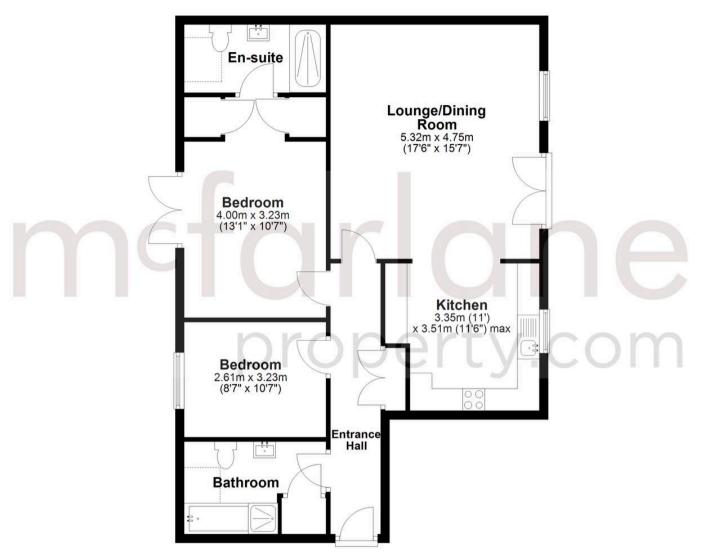

### Second Floor

Approx. 83.3 sq. metres (896.9 sq. feet)

Total area: approx. 83.3 sq. metres (896.9 sq. feet)