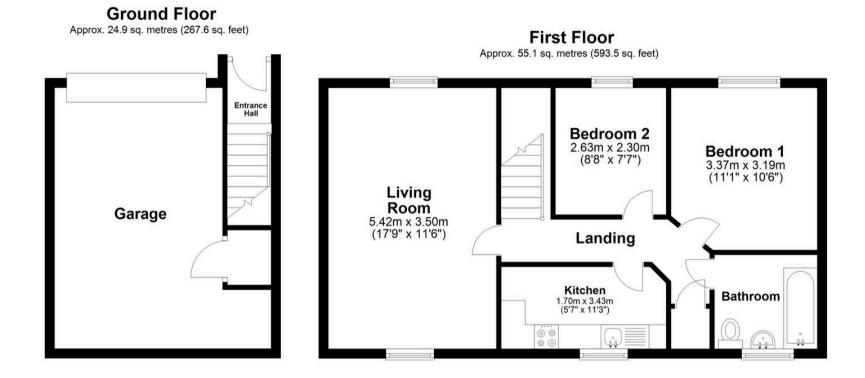

me buyers or investors. This FREEHOLD property boasts a GARAGE and allocated parking, ensuring convenience for residents.

As you step inside, you'll be greeted by a spacious living/dining room. The property features two wellappointed bedrooms, providing ample space for a small family or professionals working from home.

Located close to amenities and schools, this semidetached coach house offers the perfect blend of comfort and practicality. Whether you're looking to start your property journey or expand your investment portfolio, this home ticks all the boxes.

Contact us today to arrange a viewing!

- NO ONWARD CHAIN
- FREEHOLD
- SEMI-DETCHAED COACH HOUSE
- ALLOCATED PARKING
- NEW BOILER
- IDEAL FIRST TIME BUY OR INVESTMENT
- LIVING/DINING ROOM
- CLOSE TO AMENITIES AND SCHOOLS











Total area: approx. 80.0 sq. metres (861.1 sq. feet)

## **McFarlane Sales & Lettings**

North Swindon, Redhouse Village Centre, Swindon - SN25 2FW

01793 296600 · swindon@mcfarlaneproperty.com · www.mcfarlaneproperty.com/