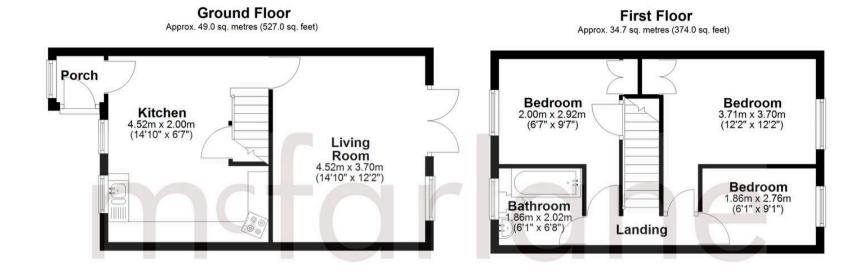

#### Swindon, SN1

- SEMI DETACHED HOME
- NO ONWARD CHAIN
- GARAGE & DRIVEWAY
- MAINTAINED REAR GARDEN
- EXCELLENT LOCATION
- CORNER PLOT

property.com

Total area: approx. 83.7 sq. metres (901.0 sq. feet)