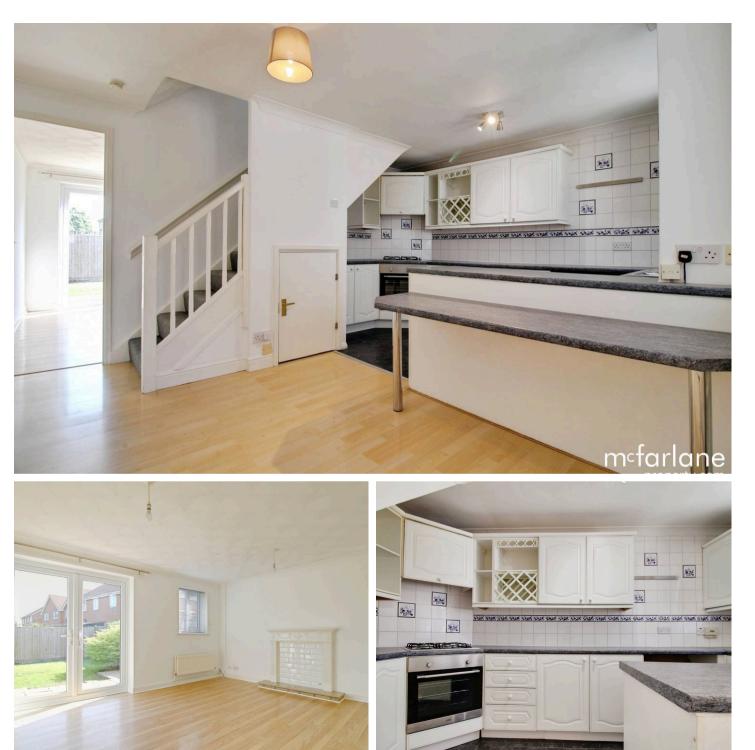

#### Swindon, SN1

Situated on a corner plot of a sought-after cul-desac, this well presented semi detached property offers an ideal home for families, first-time buyers, or investors alike. The location provides easy access to local shops, reputable schools, and a wide range of amenities, ensuring convenience and functionality in everyday living. The accommodation is both spacious and thoughtfully arranged, comprising an entrance porch, an open plan kitchen diner, perfect for family meals or entertaining, and a generously sized living room that enjoys views over the rear garden. Upstairs, the property boasts two well proportioned double bedrooms, a further single bedroom, and a family bathroom complete with a shower over the bath. Externally, the home offers a private enclosed rear garden with side access, ideal for children, pets, or outdoor entertaining. A garage and driveway provide ample off street parking. Additional features include gas central heating and double glazing, ensuring year-round comfort and energy efficiency. Offered to market with no onward chain this is a fantastic opportunity to acquire a beautifully maintained property in a quiet yet convenient location.

### Swindon, SN1

Located on a corner plot in a sought-after cul-de-sac, this well-presented semidetached home offers spacious living with an open-plan kitchen/diner, three bedrooms, and a modern bathroom. Benefits include a garage, driveway, enclosed garden, gas central heating, and double glazing.

#### Swindon, SN1

- SEMI DETACHED HOME
- NO ONWARD CHAIN
- GARAGE & DRIVEWAY
- MAINTAINED REAR GARDEN
- EXCELLENT LOCATION
- CORNER PLOT

property.com

Total area: approx. 83.7 sq. metres (901.0 sq. feet)