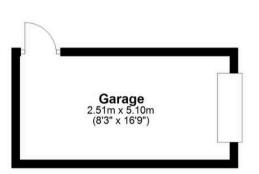

#### Swindon, SN1

- SEMI DETACHED HOME
- NO ONWARD CHAIN
- GARAGE & DRIVEWAY
- MAINTAINED REAR GARDEN
- EXCELLENT LOCATION
- CORNER PLOT

property.com

Total area: approx. 83.7 sq. metres (901.0 sq. feet)