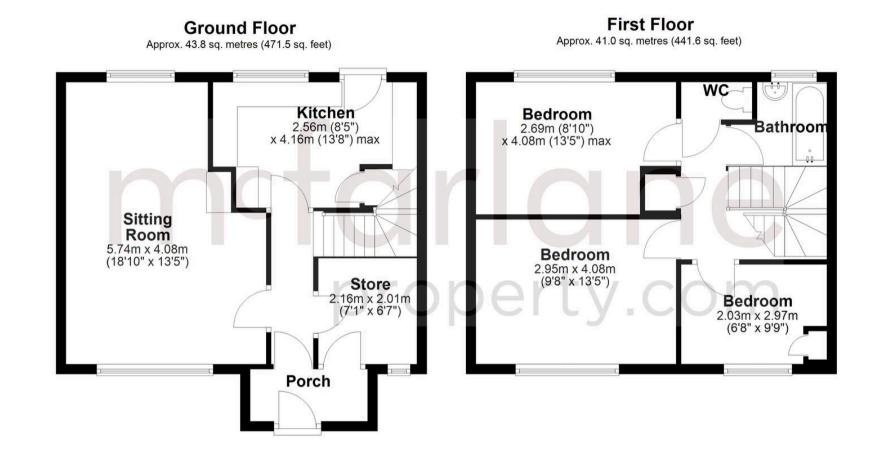

## Swindon

Offered to market with no onward chain is this spacious mid-terraced property ideally located just a short walk from schools, parks and local amenities. To the ground floor there is a useful entrance porch, generous dual aspect sitting room, fitted kitchen and a store room. To the second floor there are two double bedrooms and a further single bedroom together with a bathroom and separate WC. The property benefits from front garden, fully enclosed rear garden, new carpets throughout, newly decorated throughout, gas central heating and double glazing.

Total area: approx. 84.8 sq. metres (913.1 sq. feet)