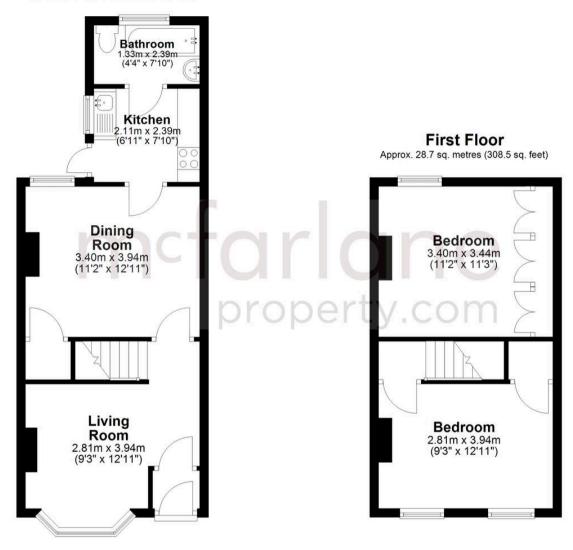

#### **Ground Floor**

Approx. 37.6 sq. metres (405.1 sq. feet)

Total area: approx. 66.3 sq. metres (713.6 sq. feet)