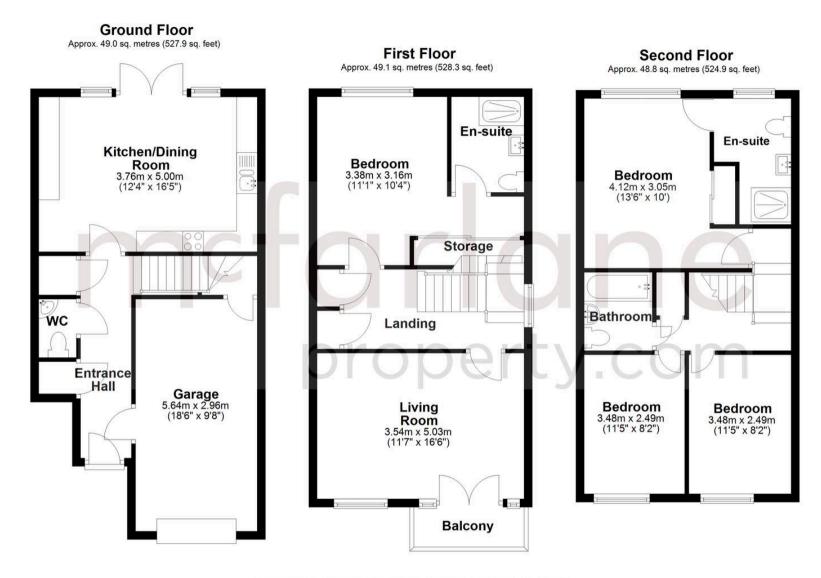

## 10 Homington Terrace

Swindon, SN3

A beautifully presented and fantastically generous home with accommodation arranged over three floors. To the ground floor there is a spacious kitchen/dining room with modern fitted appliances, a useful cloakroom with WC and access to the integral garage with power and lighting, ideal as a gym area.

To the first floor you can find the spacious sitting room with balcony and the master bedroom with en-suite shower room.

To the second floor a further three bedrooms can be found (one if which benefits from an en-suite) as well as a three-piece family bathroom.

Externally the property has a low maintenance fully enclosed garden, driveway and side access as well as an Electric Vehicle charging point.

Total area: approx. 146.9 sq. metres (1581.1 sq. feet)