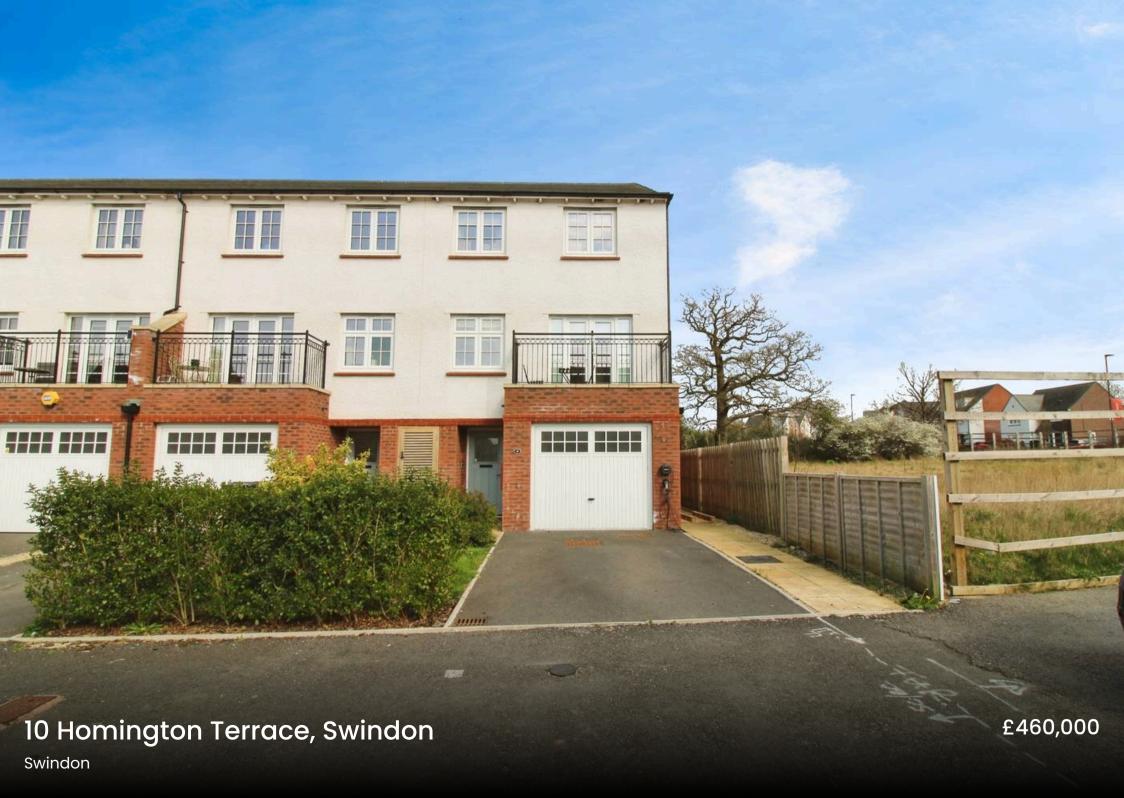

## 10 Homington Terrace

Swindon, SN3

Council Tax band: B

Tenure: Freehold

EPC Energy Efficiency Rating: B

EPC Environmental Impact Rating: B

- IMMACULATELY PRESENTED
- END OF TERRACE
- SOUGHT AFTER AREA
- ACCOMMODATION OVER THREE FLOORS
- FOUR BEDROOMS
- GARAGE AND PARKING

## 10 Homington Terrace

Swindon, SN3

A beautifully presented and fantastically generous home with accommodation arranged over three floors. To the ground floor there is a spacious kitchen/dining room with modern fitted appliances, a useful cloakroom with WC and access to the integral garage with power and lighting, ideal as a gym area.