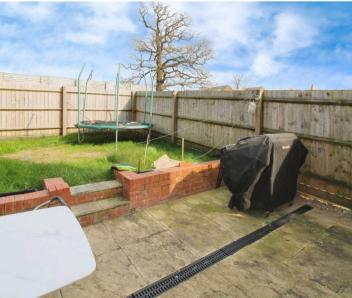

Externally the property has a low maintenance fully enclosed garden, driveway and side access as well as an Electric Vehicle charging point.

Total area: approx. 146.9 sq. metres (1581.1 sq. feet)