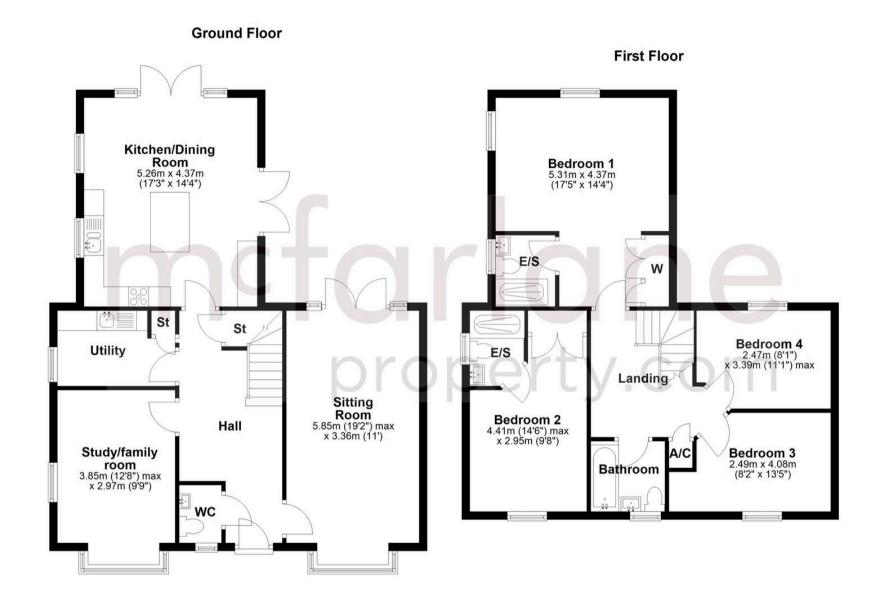

## **Entrance Hall**

**Sitting Room** 

19' 2" x 11' 0" (5.85m x 3.36m)

Kitchen / Dining Room

17' 3" x 14' 4" (5.26m x 4.37m)

Study / family Room

12' 8" x 9' 9" (3.85m x 2.97m)

Utility

wc

Landing

Bedroom 1

17' 5" x 14' 4" (5.31m x 4.37m)

**En-Suite** 

Bedroom 2

14' 6" x 9' 8" (4.41m x 2.95m)

En-suite

Bedroom 3

8' 2" x 13' 5" (2.49m x 4.08m)

Bedroom 4

8' 1" x 11' 1" (2.47m x 3.39m)

**Bathroom** 