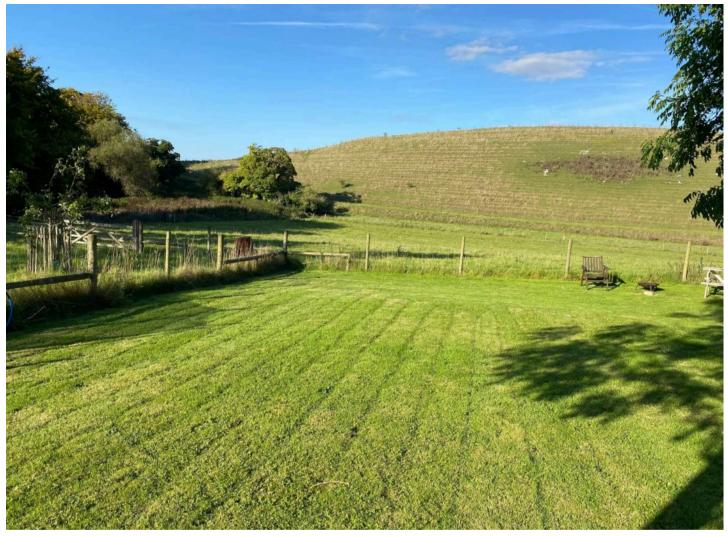

Council Tax band: F

Tenure: Freehold

EPC Energy Efficiency Rating: C

EPC Environmental Impact Rating:

- SOUGHT AFTER VILLAGE LOCATION
- NEWLY INSTALLED ROOF
- STUNNING VIEWS TO THE REAR
- FOUR DOUBLE BEDROOMS
- EN-SUITE TO MASTER
- AREA OF OUTSTANDING NATURAL BEAUTY
- EPC RATING C
- EXCELLENT LOCAL AND SECONDARY PRIMARY SCHOOLS

#### Outside:

To the front of the property there is an attractive retaining wall and swooping drive providing ample parking and access to the garage. To the rear of the property a delightful sunny garden which is mainly laid to lawn with patio area to the front. The garden is a fantastic size with the owners purchasing additional land to now offer a wonderfully large and peaceful garden with beautiful views.

Tenure: Freehold

EPC Energy Efficiency Rating: C

EPC Environmental Impact Rating:

- SOUGHT AFTER VILLAGE LOCATION
- NEWLY INSTALLED ROOF
- STUNNING VIEWS TO THE REAR
- FOUR DOUBLE BEDROOMS
- EN-SUITE TO MASTER
- AREA OF OUTSTANDING NATURAL BEAUTY
- EPC RATING C
- EXCELLENT LOCAL AND SECONDARY PRIMARY SCHOOLS