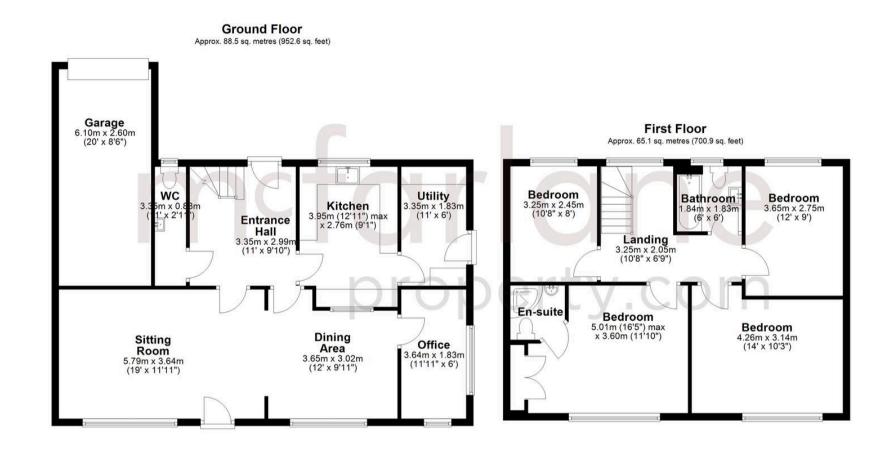

ea to the front. The garden is a fantastic size with the owners purchasing additional land to now offer a wonderfully large and peaceful garden with beautiful views.















Liddington, Swindon

A fantastically spacious detached family home offered to market in the beautiful village of Liddington. Two reception rooms, fitted kitchen, four double bedrooms, two bathrooms, utility room, office and WC together with garage, ample parking and charming garden. Council Tax band: F

Tenure: Freehold

EPC Energy Efficiency Rating: C

EPC Environmental Impact Rating:

- SOUGHT AFTER VILLAGE LOCATION
- NEWLY INSTALLED ROOF
- STUNNING VIEWS TO THE REAR
- FOUR DOUBLE BEDROOMS
- EN-SUITE TO MASTER
- AREA OF OUTSTANDING NATURAL BEAUTY
- EPC RATING C
- EXCELLENT LOCAL AND SECONDARY PRIMARY SCHOOLS



Total area: approx. 153.6 sq. metres (1653.4 sq. feet)

# McFarlane Sales & Lettings

McFarlane Sales & Letting Ltd, 28-30 Wood Street - SNI 4AB