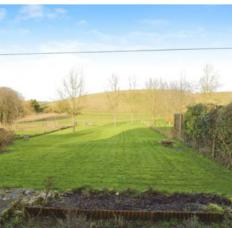

#### Outside:

To the front of the property there is an attractive retaining wall and swooping drive providing ample parking and access to the garage. To the rear of the property a delightful sunny garden which is mainly laid to lawn with patio area to the front. The garden is a fantastic size with the owners purchasing additional land to now offer a wonderfully large and peaceful garden with beautiful views.