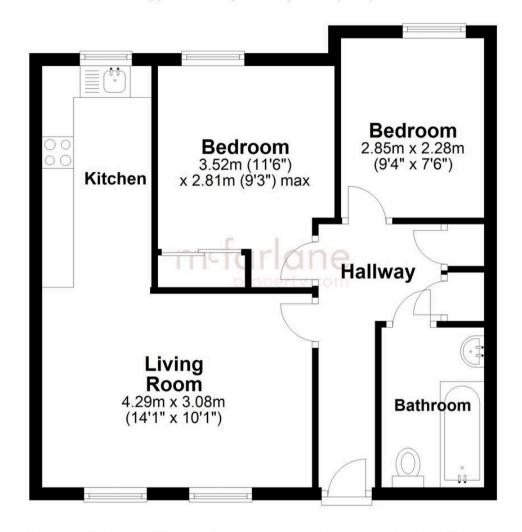

## Second Floor

Approx. 48.0 sq. metres (516.7 sq. feet)

Total area: approx. 48.0 sq. metres (516.7 sq. feet)