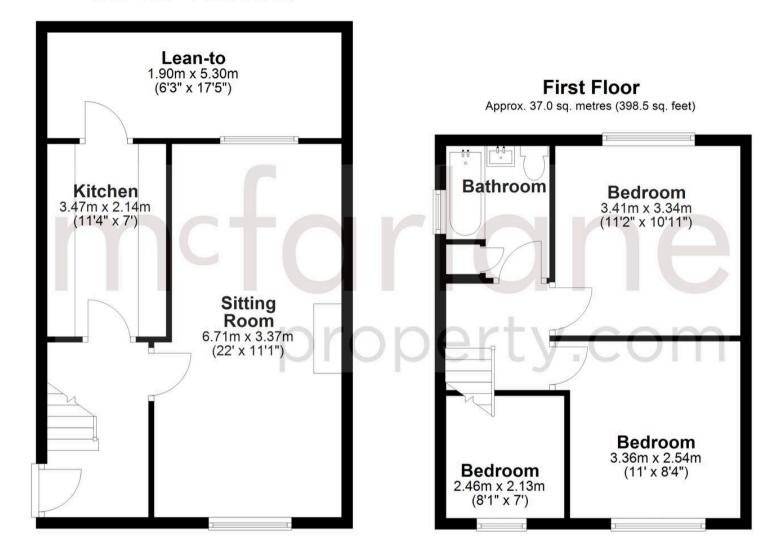

Swindon, Swindon

A delightfully spacious property located in the popular Nythe area with the added benefit of No Onward Chain. To the ground floor there is a welcoming entrance hall, spacious sitting room/dining room, fitted kitchen and a lean-to with access to the garden. To the first floor there are two double bedrooms, a single bedroom and the family bathroom with three piece suite comprising bath with shower over, basin and WC.

#### **Ground Floor**

Approx. 46.2 sq. metres (497.2 sq. feet)

Total area: approx. 83.2 sq. metres (895.7 sq. feet)