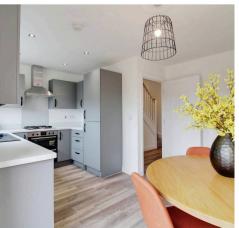

## Bushmills, Western Gate

Marlborough Road, Swindon

Introducing this brand-new, two-bedroom terraced house, a perfect blend of modern living and comfort. This property offers a fresh start to its lucky new owners. Step inside to discover a spacious living room, leading to a stylish kitchen/dining room with French doors that bathe the space in natural light. Upstairs, two generously sized double bedrooms await along with a contemporary family bathroom. With ample storage throughout and two convenient parking spaces, this home is designed to cater to all your needs seamlessly.

## Hall

Living

17' 5" x 9' 3" (5.30m x 2.82m)

Kitchen

13' 3" x 6' 5" (4.04m x 1.95m)

**Dining** 7' 6" x 7' 5" (2.28m x 2.27m)

wc

First Floor Landing