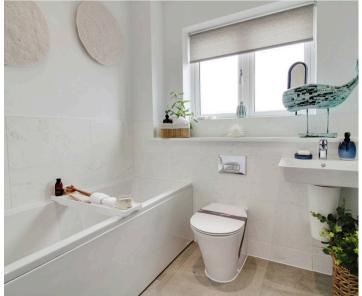

Bedroom 1

11' 7" x 10' 9" (3.52m x 3.28m)

Bedroom 2

13' 10" x 12' 10" (4.22m x 3.90m)

Bathroom