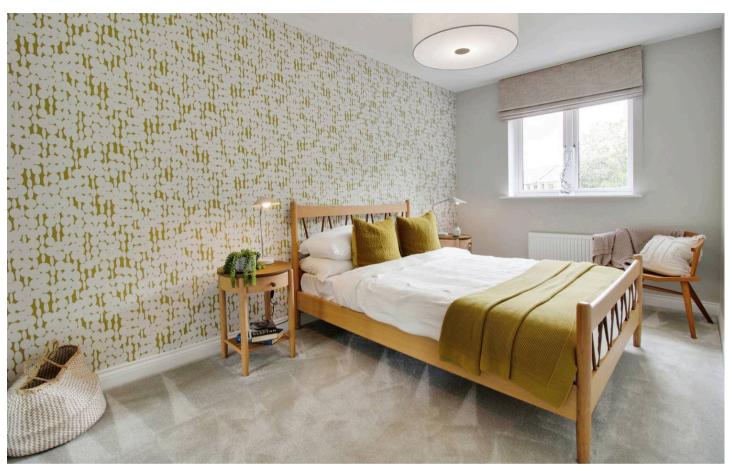

Bedroom 1

11' 7" x 10' 9" (3.52m x 3.28m)

Bedroom 2

13' 10" x 12' 10" (4.22m x 3.90m)

Bathroom