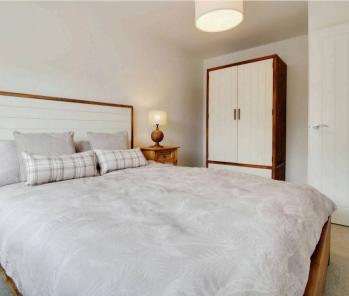

Bedroom 1

11' 7" x 10' 9" (3.52m x 3.28m)

Bedroom 2

13' 10" x 12' 10" (4.22m x 3.90m)

Bathroom