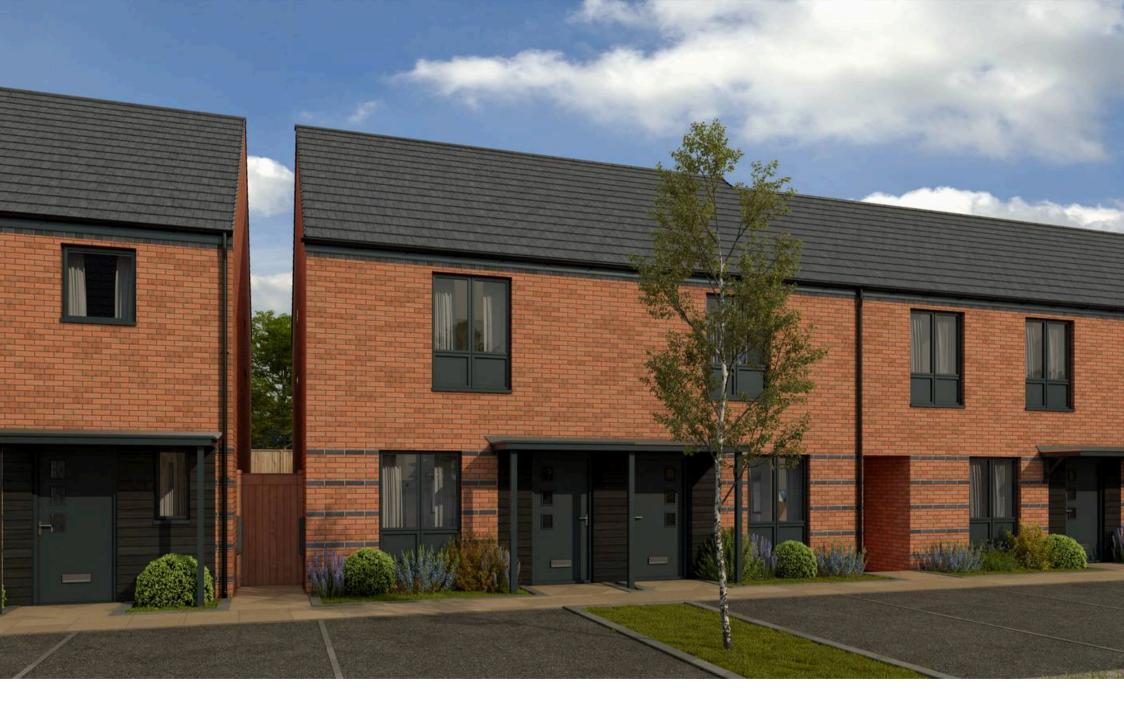

Bushmills, Western Gate, Marlborough Road Swindon

## Bushmills, Western Gate

Marlborough Road, Swindon

Introducing this brand-new, two-bedroom terraced house, a perfect blend of modern living and comfort. This property offers a fresh start to its lucky new owners. Step inside to discover a spacious living room, leading to a stylish kitchen/dining room with French doors that bathe the space in natural light. Upstairs, two generously sized double bedrooms await along with a contemporary family bathroom. With ample storage throughout and two convenient parking spaces, this home is designed to cater to all your needs seamlessly.