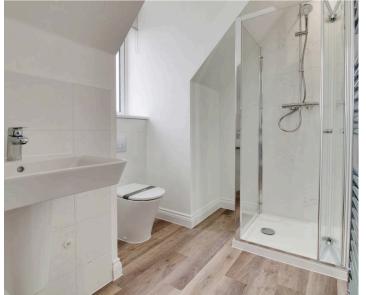

The second floor has two further double bedrooms, one with a fitted wardrobe and both with en-suite shower rooms.

- NEW HOME
- READY TO MOVE INTO MAY/JUNE 2025
- LARGE OPEN PLAN LIVING / KITCHEN / DINING ROOM
- THREE DOUBLE BEDROOMS AND SINGLE / STUDY
- SEMI DETACHED
- THREE STOREY HOME
- TWO EN-SUITES
- FAMILY BATHROOM AND WC

13' 5" x 9' 1" (4.09m x 2.78m)

Bedroom 1 En-suite

Bedroom 3

16' 3" x 9' 1" (4.96m x 2.78m)

Bedroom 3 En-suite