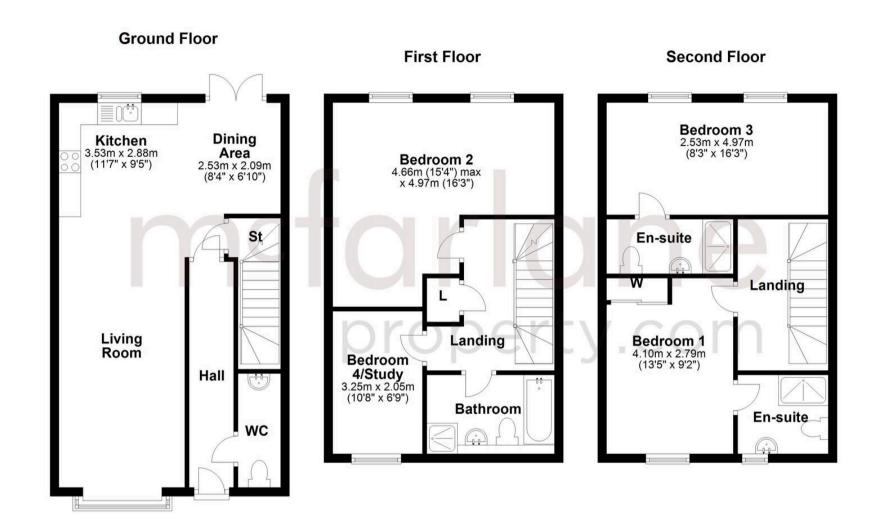

## The Grange, Western Gate

Marlborough Road, Swindon

This lovely and spacious 4 bedroom family home provides versatile living over 3 floors. On the ground floor there is an impressive open plan kitchen, living and dining room with a box bay window to the front and French doors leading out onto a spacious garden. With a WC on the ground floor this is a lovely family area or perfect for entertaining.

On the first floor there is a large L shaped double bedroom, bedroom 4 is a lovely single bedroom or a handy study and there is a family bathroom, with bath and shower, is centrally located to the bedrooms.

The second floor has two further double bedrooms, one with a fitted wardrobe and both with en-suite shower rooms.

- NEW HOME
- READY TO MOVE INTO MAY/JUNE 2025
- LARGE OPEN PLAN LIVING / KITCHEN / DINING ROOM
- THREE DOUBLE BEDROOMS AND SINGLE / STUDY
- SEMI DETACHED
- THREE STOREY HOME
- TWO EN-SUITES
- FAMILY BATHROOM AND WC

## Hall

Living

16' 11" x 9' 1" (5.15m x 2.78m)

Kitchen

11' 7" x 9' 5" (3.52m x 2.87m)

Dining

8' 4" x 6' 10" (2.53m x 2.09m)

WC

First Floor Landing

Bedroom 2

16' 3" x 15' 3" (4.96m x 4.66m)

Bedroom 4/Study

10' 8" x 6' 9" (3.25m x 2.05m)

Bathroom

**Second Floor Landing** 

Bedroom 1

13' 5" x 9' 1" (4.09m x 2.78m)

Bedroom 1 En-suite

Bedroom 3

16' 3" x 9' 1" (4.96m x 2.78m)

Bedroom 3 En-suite