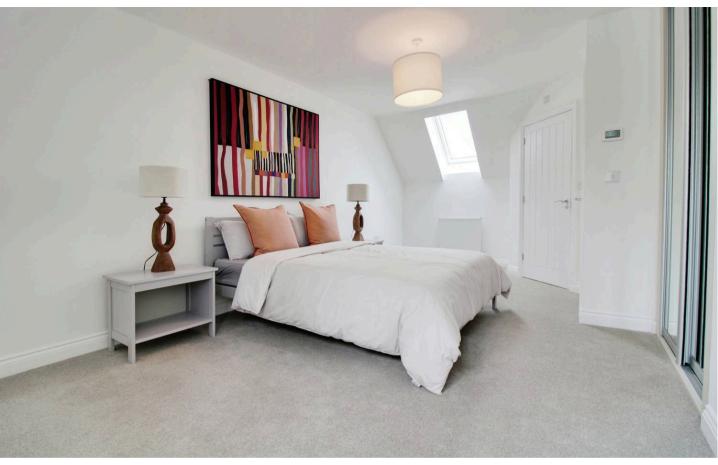

First Floor Landing

Bedroom 2

16' 3" x 15' 3" (4.96m x 4.66m)

Bedroom 4/Study

10' 8" x 6' 9" (3.25m x 2.05m)

Bathroom

**Second Floor Landing** 

Bedroom 1

13' 5" x 9' 1" (4.09m x 2.78m)

Bedroom 1 En-suite

Bedroom 3

16' 3" x 9' 1" (4.96m x 2.78m)

Bedroom 3 En-suite