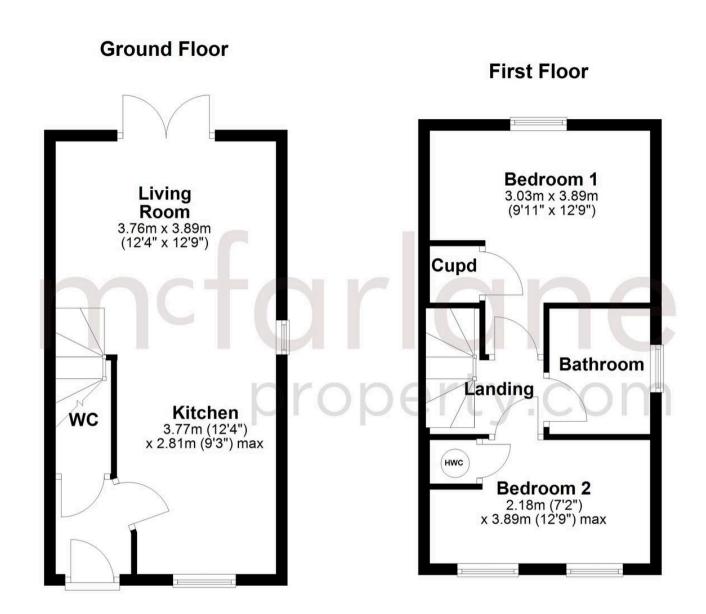

## **Entrance Hall**

Living Room

12' 9" x 12' 4" (3.89m x 3.76m)

Kitchen

9' 3" x 12' 4" (2.81m x 3.77m)

wc

Landing

Bedroom 1

12' 9" x 9' 11" (3.89m x 3.03m)

Bedroom 2

12' 9" x 7' 2" (3.89m x 2.18m)

Bathroom