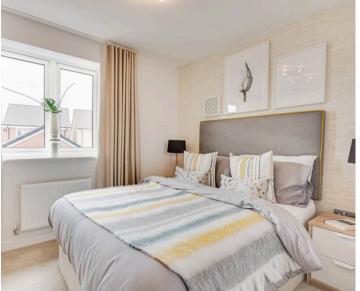

## **Entrance Hall**

Living Room

12' 9" x 12' 4" (3.89m x 3.76m)

Kitchen

9' 3" x 12' 4" (2.81m x 3.77m)

wc

Landing

Bedroom 1

12' 9" x 9' 11" (3.89m x 3.03m)

Bedroom 2

12' 9" x 7' 2" (3.89m x 2.18m)

Bathroom