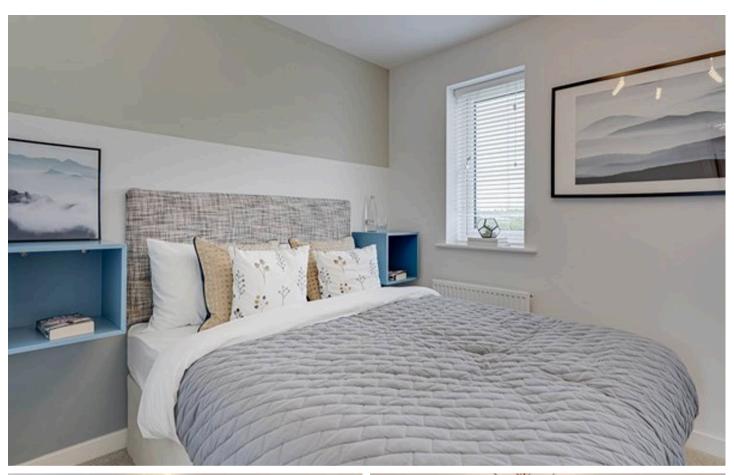

## **Entrance Hall**

Living Room

12' 9" x 12' 4" (3.89m x 3.76m)

Kitchen

9' 3" x 12' 4" (2.81m x 3.77m)

wc

Landing

Bedroom 1

12' 9" x 9' 11" (3.89m x 3.03m)

Bedroom 2

12' 9" x 7' 2" (3.89m x 2.18m)

Bathroom