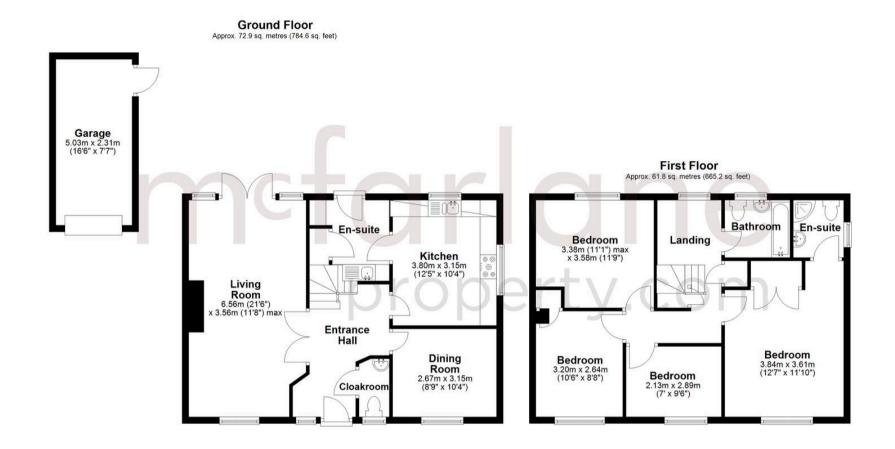

## Wroughton, Swindon

Nestled within a sought after modern development in the popular village of Wroughton, this beautifully presented four bedroom detached property offers space, style, and convenience. Upon entering, you are welcomed by a spacious hallway that leads to a bright and airy living room, where French doors open onto a well tended garden ideal for seamless indoor outdoor living. The ground floor also features a separate dining room, a generously sized kitchen, and a convenient utility room with direct garden access. A downstairs cloakroom completes this level. Upstairs, the first floor boasts four well proportioned bedrooms, including a particularly generous main bedroom with built-in wardrobes and a private en-suite shower room. A modern family bathroom serves the remaining bedrooms, ensuring ample space for family and guests alike. Additional highlights include a detached garage, driveway parking, and a beautifully maintained rear garden. Situated within easy reach of Wroughton's excellent village amenities, this home also benefits from superb transport links, including great bus connections and quick access to Junction 16 of the M4.

Tenure: Freehold

- DETACHED PROPERTY
- GARAGE AND DRIVEWAY
- VILLAGE LOCATION
- SPACIOUS LIVING ACCOMODATION
- EN-SUITE TO MASTER
- SPACIOUS ENTRANCE HALL

Total area: approx. 134.7 sq. metres (1449.8 sq. feet)