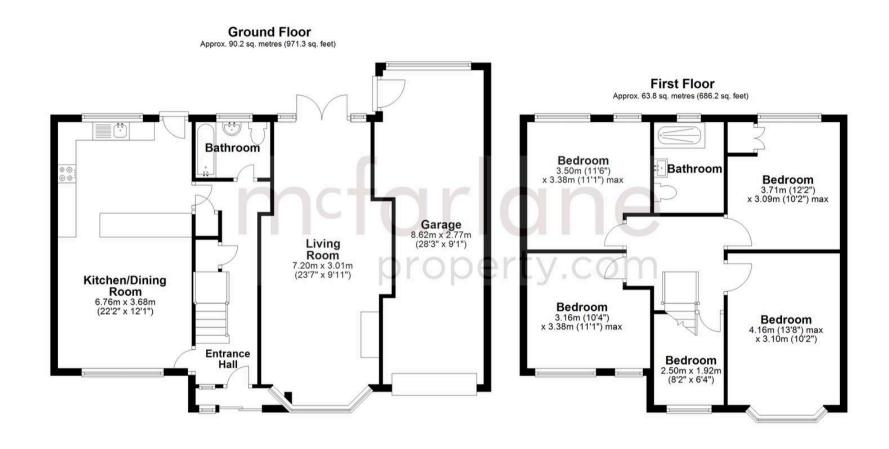

## Swindon, SN3

Nestled in the highly sought-after Lawn's location, this beautifully renovated 5-bedroom detached home offers exceptional living space across two floors on a corner plot. The property boasts an inviting entrance hall, a bright living room with French doors leading to the garden, and a generously proportioned dual-aspect kitchen/dining room, perfect for modern family living. A convenient downstairs bathroom completes the ground floor. To the first floor you'll find four well-appointed double bedrooms offering plenty of light and space, one single bedroom and an additional shower room. Outside, the property boasts a maintained, fully enclosed rear garden, a perfect green space. The front garden provides a driveway with off-street parking for two to three vehicles, complemented by a garage for added convenience. This stunning home perfectly combines style, space, and location, making it an ideal choice for families or those wanting a move in ready property.

## 12 Cleeve Lawn

Swindon, SN3

Beautifully renovated 5-bedroom detached home in the sought-after Lawns location. Highlights include a bright living room with French doors, a spacious kitchen/dining area, 4 double bedrooms, a single bedroom, 2 bathrooms, an enclosed rear garden, a driveway for 2-3 cars, and a garage.

Total area: approx. 154.0 sq. metres (1657.6 sq. feet)