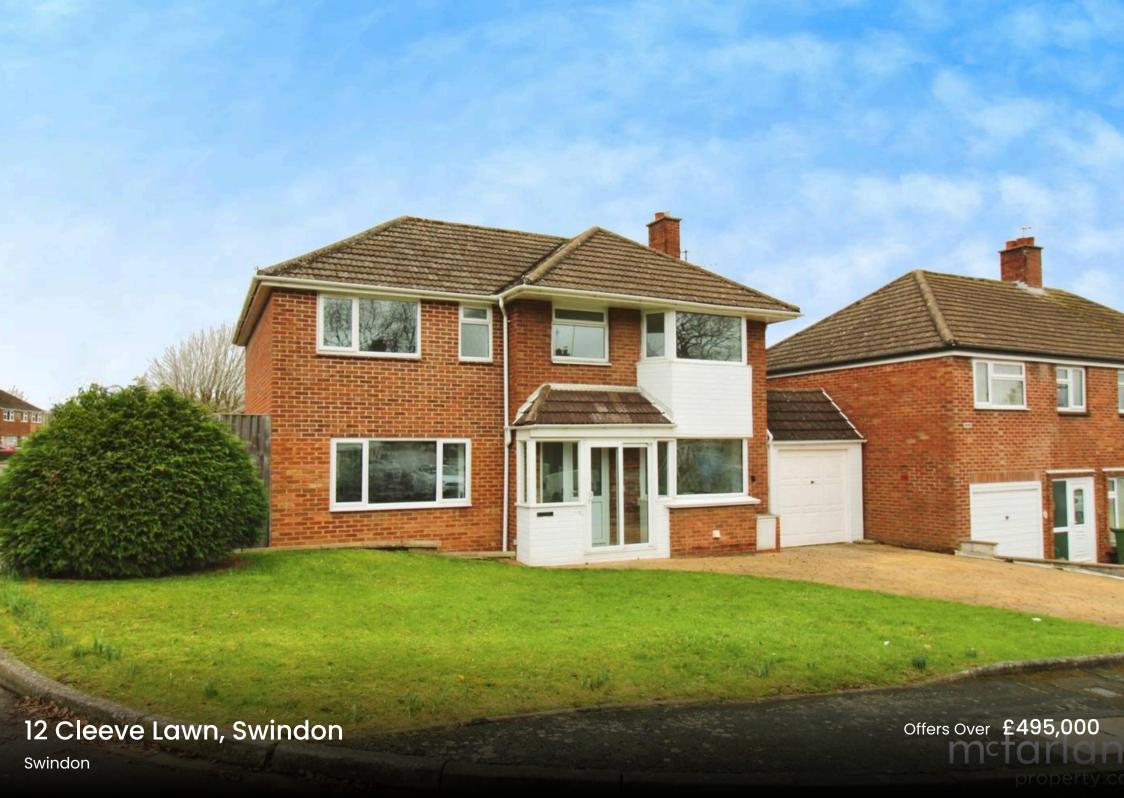

## 12 Cleeve Lawn

## Swindon, SN3

Nestled in the highly sought-after Lawn's location, this beautifully renovated 5-bedroom detached home offers exceptional living space across two floors on a corner plot. The property boasts an inviting entrance hall, a bright living room with French doors leading to the garden, and a generously proportioned dual-aspect kitchen/dining room, perfect for modern family living. A convenient downstairs bathroom completes the ground floor. To the first floor you'll find four well-appointed double bedrooms offering plenty of light and space, one single bedroom and an additional shower room. Outside, the property boasts a maintained, fully enclosed rear garden, a perfect green space. The front garden provides a driveway with off-street parking for two to three vehicles, complemented by a garage for added convenience. This stunning home perfectly combines style, space, and location, making it an ideal choice for families or those wanting a move in ready property.

## 12 Cleeve Lawn

Swindon, SN3

Beautifully renovated 5-bedroom detached home in the sought-after Lawns location. Highlights include a bright living room with French doors, a spacious kitchen/dining area, 4 double bedrooms, a single bedroom, 2 bathrooms, an enclosed rear garden, a driveway for 2-3 cars, and a garage.