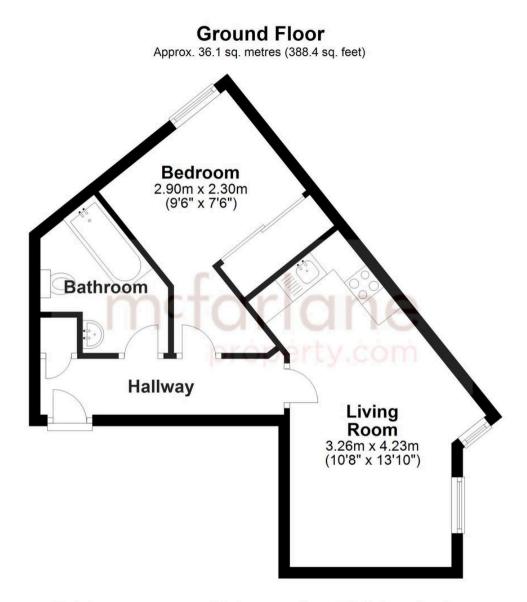

## Swindon

McFarlane Sales & Lettings are pleased to offer this spacious ground floor apartment located within walking distance to the Town Centre and Train Station. The property briefly comprises of entrance hall, open plan living room with a modern fitted kitchen, one large master bedroom with fitted wardrobe and a modern bathroom. The property also benefits from secure phone entry system, electric heating and on road permit parking may be available.

## 6 The Coterie Shelley Street Swindon

- GROUND FLOOR APARTMENT
- OPEN PLAN LIVING ROOM
- ONE DOUBLE BEDROOM
- NO ONWARDS CHAIN
- SNI LOCATION
- SECURE PHONE ENTRY SYSTEM

Total area: approx. 36.1 sq. metres (388.4 sq. feet)