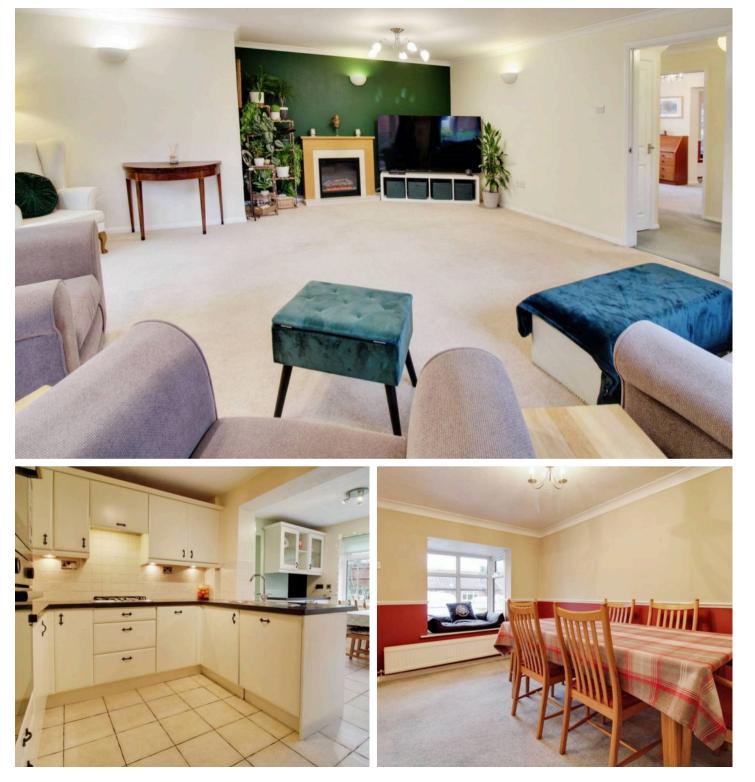

Tenure: Freehold

EPC Energy Efficiency Rating: D

EPC Environmental Impact Rating: D

Wanborough, Swindon

A beautifully presented detached family home that has been thoughtfully extended to now provide generous and flexible accommodation throughout. To the ground floor there is a spacious sitting room with doors leading to the rear garden, a further reception room ideal as a dining room and study/ snug, a fully fitted kitchen/ dining room which in turn leads to the useful utility room with access to the rear garden. Additionally to the ground floor there is a WC.

The property is sat on a generous plot with a single detached garage, driveway parking for up to three vehicles and a charming garden mainly laid to lawn with patio area.

- MOTIVATED SELLERS
- DETACHED FAMILY HOME
- TWO GENEROUS RECEPTION ROOMS
- FOUR DOUBLE BEDROOMS
- DETACHED GARAGE AND PARKING
- VILLAGE LOCATION
- THOUGHTFULLY EXTENDED