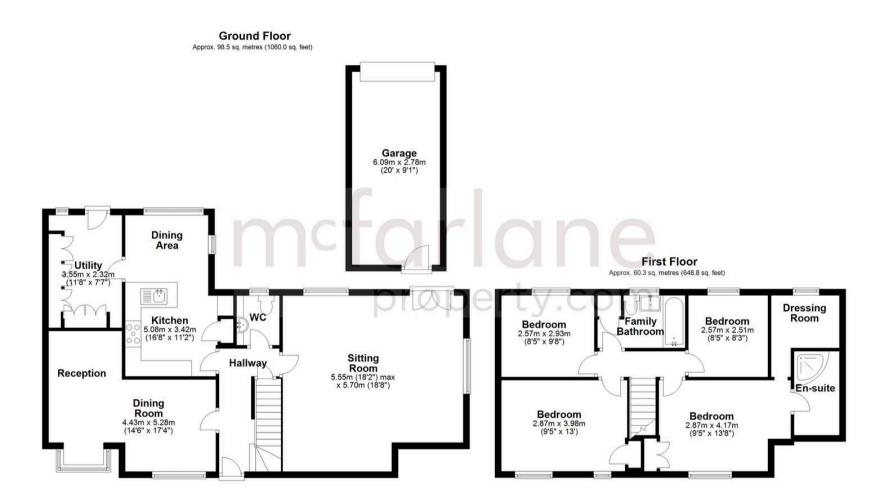

Tenure: Freehold

EPC Energy Efficiency Rating: D

EPC Environmental Impact Rating: D

Wanborough, Swindon

A beautifully presented detached family home that has been thoughtfully extended to now provide generous and flexible accommodation throughout. To the ground floor there is a spacious sitting room with doors leading to the rear garden, a further reception room ideal as a dining room and study/ snug, a fully fitted kitchen/ dining room which in turn leads to the useful utility room with access to the rear garden. Additionally to the ground floor there is a WC.

To the first floor there are four double bedrooms with the master bedroom benefitting from an en-suite shower room and a separate dressing room. There is also a family bathroom with three piece suite comprising bath with shower over, basin and WC.

The property is sat on a generous plot with a single detached garage, driveway parking for up to three vehicles and a charming garden mainly laid to lawn with patio area.

- MOTIVATED SELLERS
- DETACHED FAMILY HOME
- TWO GENEROUS RECEPTION ROOMS
- FOUR DOUBLE BEDROOMS
- DETACHED GARAGE AND PARKING
- VILLAGE LOCATION
- THOUGHTFULLY EXTENDED

Total area: approx. 158.7 sq. metres (1708.8 sq. feet)