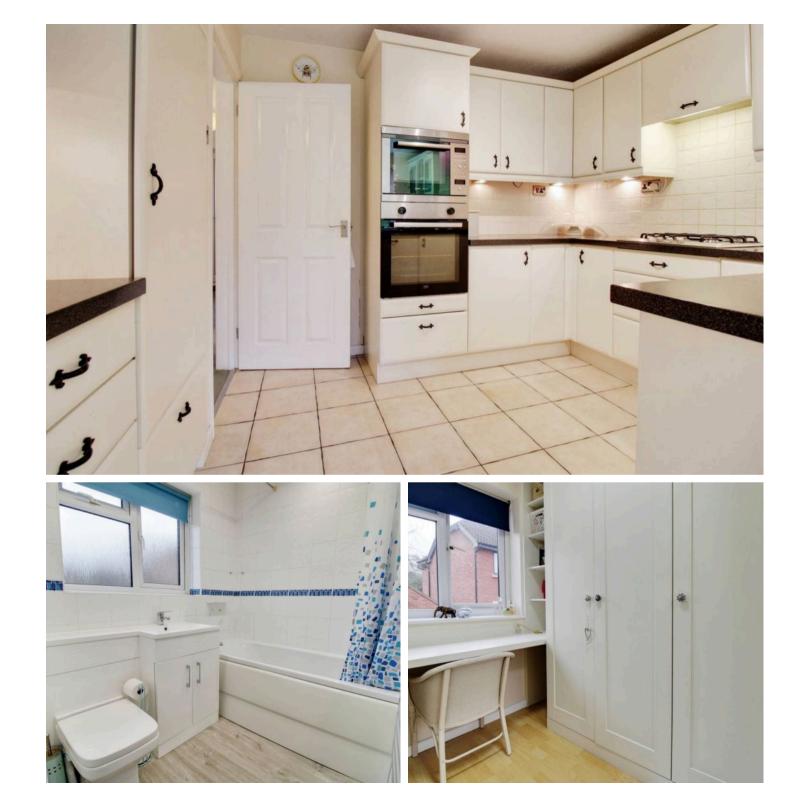

Tenure: Freehold

EPC Energy Efficiency Rating: D

EPC Environmental Impact Rating: D

Wanborough, Swindon

A beautifully presented detached family home that has been thoughtfully extended to now provide generous and flexible accommodation throughout. To the ground floor there is a spacious sitting room with doors leading to the rear garden, a further reception room ideal as a dining room and study/ snug, a fully fitted kitchen/ dining room which in turn leads to the useful utility room with access to the rear garden. Additionally to the ground floor there is a WC.

To the first floor there are four double bedrooms with the master bedroom benefitting from an en-suite shower room and a separate dressing room. There is also a family bathroom with three piece suite comprising bath with shower over, basin and WC.