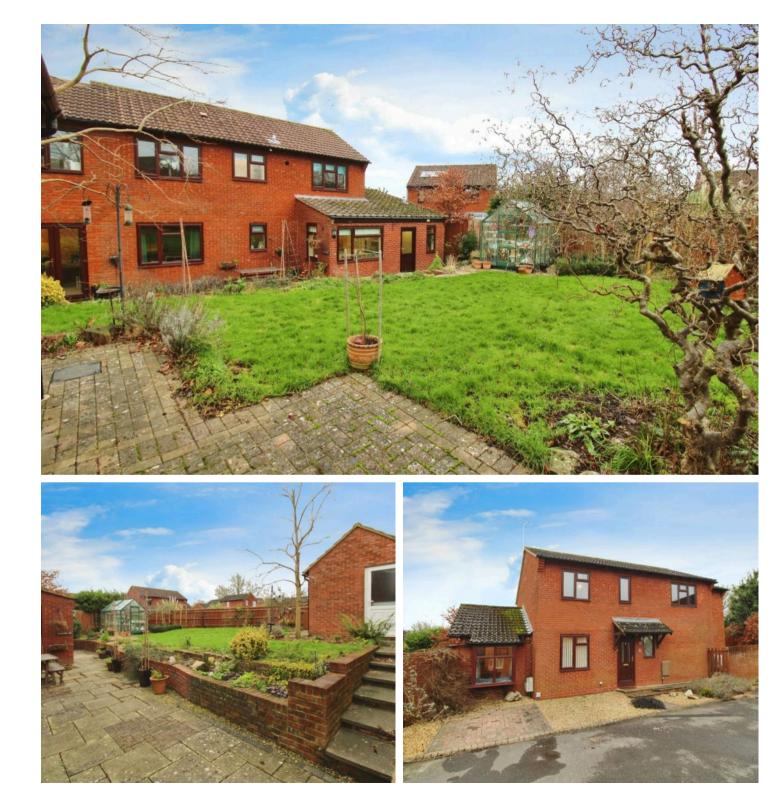

The property is sat on a generous plot with a single detached garage, driveway parking for up to three vehicles and a charming garden mainly laid to lawn with patio area.

- MOTIVATED SELLERS
- DETACHED FAMILY HOME
- TWO GENEROUS RECEPTION ROOMS
- FOUR DOUBLE BEDROOMS
- DETACHED GARAGE AND PARKING
- VILLAGE LOCATION
- THOUGHTFULLY EXTENDED