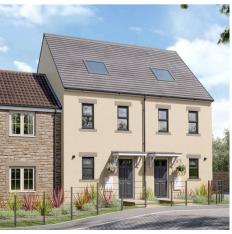

## Moseley, Sillars Green

Tetbury Road, Malmesbury

Nestled in a charming neighbourhood, this stunning end of terrace house presents itself as a tastefully decorated new build, boasting modern amenities and eco-friendly features such as solar panels. As you step inside this captivating abode, you are welcomed by an airy and spacious layout, featuring an open plan kitchen, dining, and living area that is sure to be the heart of the home. The main bedroom, extending over 15 feet, offers a luxurious retreat for relaxation after a long day. With three bedrooms in total, this property provides ample space for a growing family or those who enjoy having extra room for guests. Convenience is key with two designated parking spaces and a WC for added functionality.

- NEW BUILD
- SOLAR PANELS
- MID TERRACE
- OVER 15FT MAIN BEDROOM
- OPEN PLAN KITCHEN/DINING/LIVING
- THREE BEDROOMS
- 2 PARKING SPACES
- WC