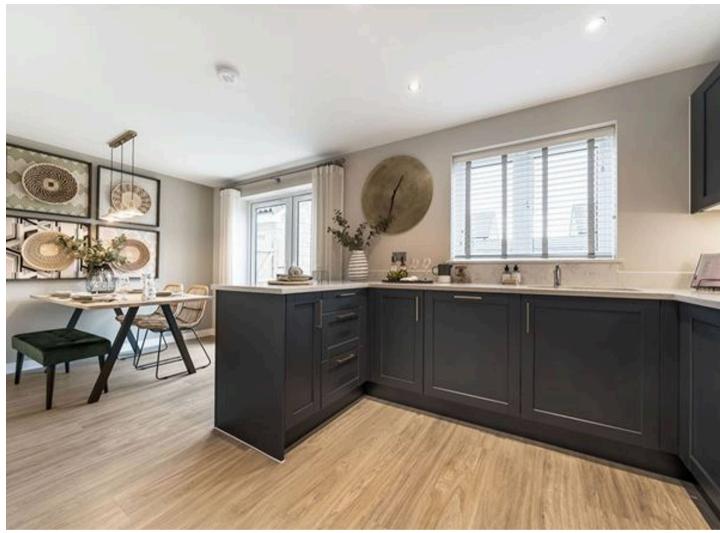

## Kitchen/Dining/Living Room 22' 2" x 12' 2" (6.75m x 3.71m)

wc

Landing

Bedroom 2

7' 10" x 12' 2" (2.39m x 3.71m)

Bedroom 3

7' 9" x 12' 2" (2.36m x 3.71m)

Bathroom