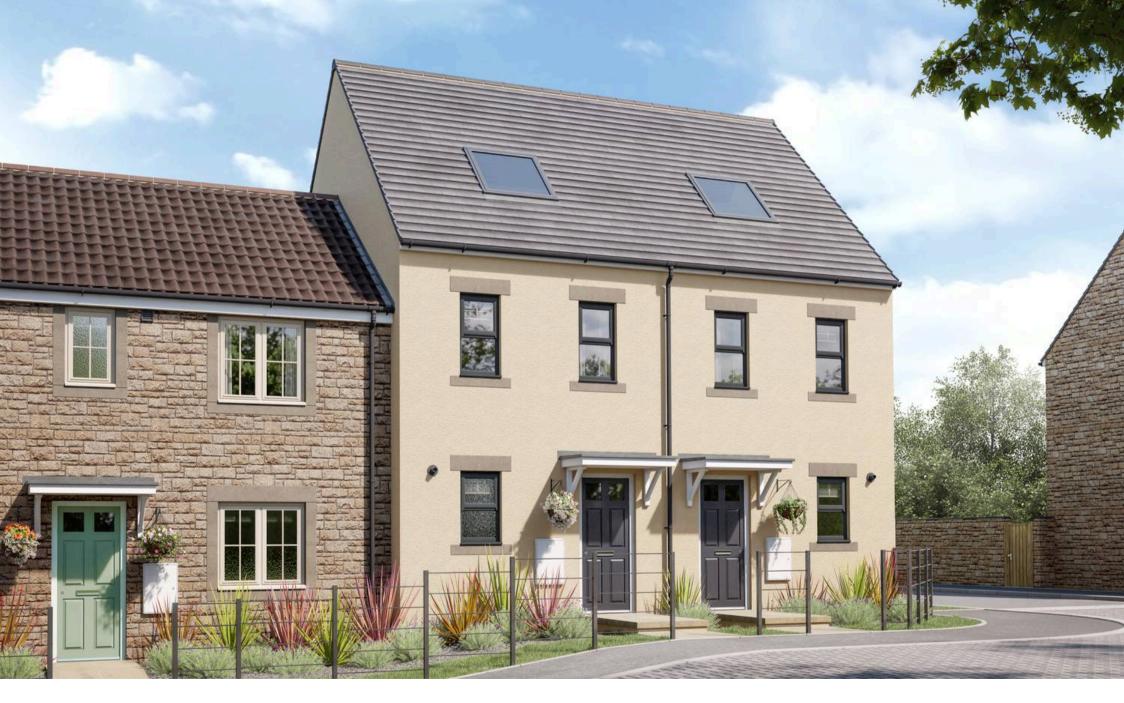

## Moseley, Sillars Green

Tetbury Road, Malmesbury

Nestled in a charming neighbourhood, this stunning end of terrace house presents itself as a tastefully decorated new build, boasting modern amenities and eco-friendly features such as solar panels. As you step inside this captivating abode, you are welcomed by an airy and spacious layout, featuring an open plan kitchen, dining, and living area that is sure to be the heart of the home. The main bedroom, extending over 15 feet, offers a luxurious retreat for relaxation after a long day. With three bedrooms in total, this property provides ample space for a growing family or those who enjoy having extra room for guests. Convenience is key with two designated parking spaces and a WC for added functionality.

- NEW BUILD
- SOLAR PANELS
- MID TERRACE
- OVER 15FT MAIN BEDROOM
- OPEN PLAN KITCHEN/DINING/LIVING
- THREE BEDROOMS
- 2 PARKING SPACES
- WC