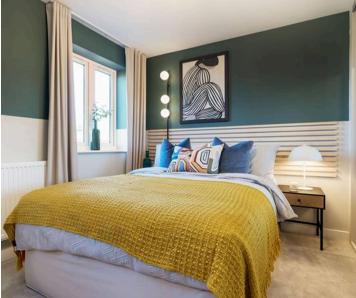

## Kitchen/Dining/Living Room 22' 2" x 12' 2" (6.75m x 3.71m)

wc

Landing

Bedroom 2

7' 10" x 12' 2" (2.39m x 3.71m)

Bedroom 3

7' 9" x 12' 2" (2.36m x 3.71m)

Bathroom