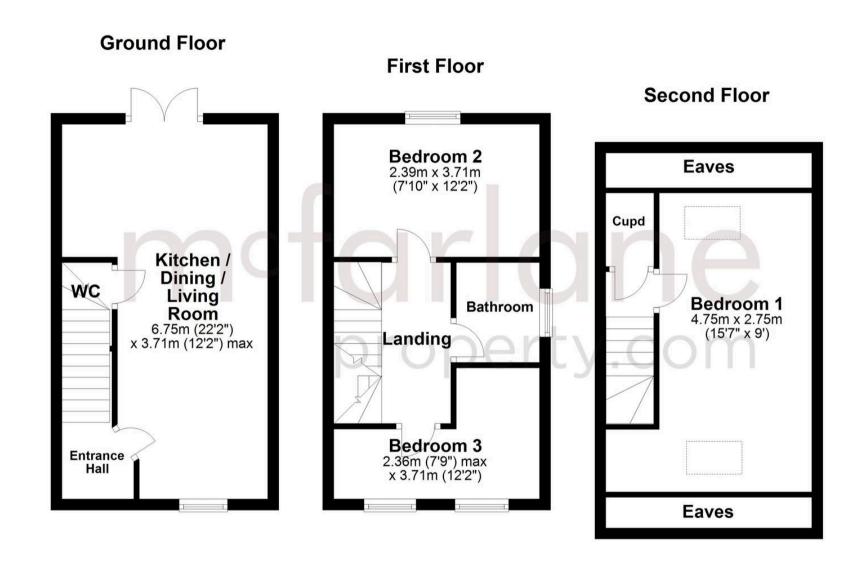

## **Entrance Hall**

## Kitchen/Dining/Living Room 22' 2" x 12' 2" (6.75m x 3.71m)

wc

Landing

Bedroom 2

7' 10" x 12' 2" (2.39m x 3.71m)

Bedroom 3

7' 9" x 12' 2" (2.36m x 3.71m)

Bathroom

Bedroom 1

15' 7" x 9' 0" (4.75m x 2.75m)