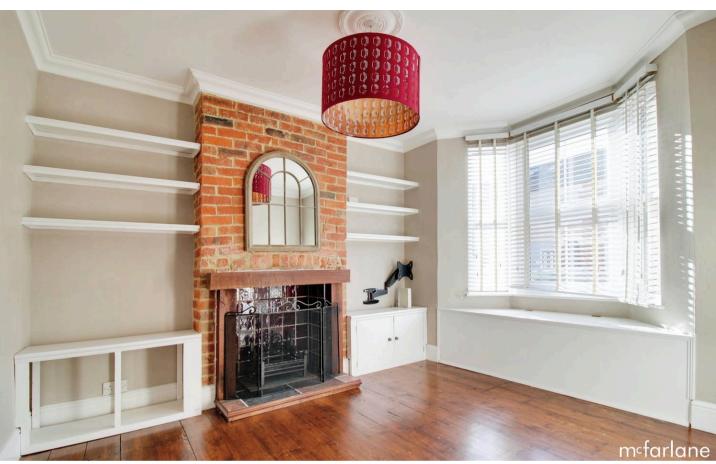

## **65 Winifred Street**

Nestled in one of Old Town's most sought-after streets, this charming two bedroom end-terrace blends period charm with modern functionality. Boasting one of the largest gardens on the street, the property features exposed red brick accents, original Victorian floorboards, gas central heating, and double glazing. The ground floor offers a welcoming hallway, a bay-windowed sitting room with an open fire and exposed brick chimney breast, a separate dining room, a galley fitted kitchen, and a versatile lean-to storage area. Upstairs, the stunning master bedroom showcases a mahogany beam and ample space while the second bedroom is perfect for a double bed or home office. The wellappointed bathroom includes a claw-foot corner bath and Victorian-inspired finishes. Outside, the property offers an expansive garden with a pergolashaded patio, a trellised wisteria arch, and a maple tree providing privacy. The property previously had planning permission for a rear and loft extension. Ideally located just minutes from Nationwide, Intel, and Croft Nursery & Primary School, this home is a rare find.