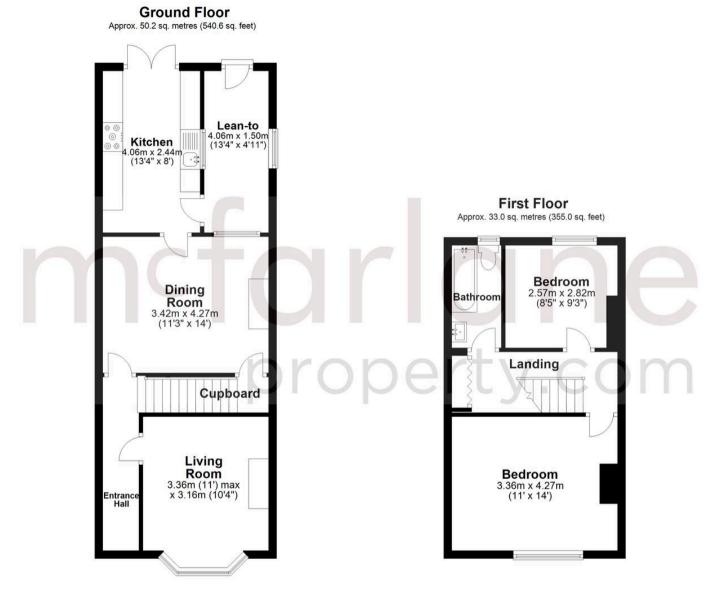

## **65 Winifred Street**

Nestled in one of Old Town's most sought-after streets, this charming two bedroom end-terrace blends period charm with modern functionality. Boasting one of the largest gardens on the street, the property features exposed red brick accents, original Victorian floorboards, gas central heating, and double glazing. The ground floor offers a welcoming hallway, a bay-windowed sitting room with an open fire and exposed brick chimney breast, a separate dining room, a galley fitted kitchen, and a versatile lean-to storage area. Upstairs, the stunning master bedroom showcases a mahogany beam and ample space while the second bedroom is perfect for a double bed or home office. The wellappointed bathroom includes a claw-foot corner bath and Victorian-inspired finishes. Outside, the property offers an expansive garden with a pergolashaded patio, a trellised wisteria arch, and a maple tree providing privacy. The property previously had planning permission for a rear and loft extension. Ideally located just minutes from Nationwide, Intel, and Croft Nursery & Primary School, this home is a rare find.

Total area: approx. 83.2 sq. metres (895.6 sq. feet)