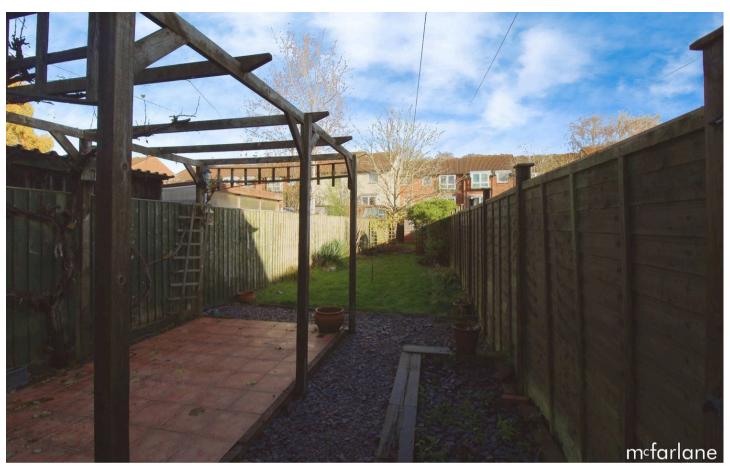

## **65 Winifred Street**

Nestled in one of Old Town's most sought-after streets, this charming two bedroom end-terrace blends period charm with modern functionality. Boasting one of the largest gardens on the street, the property features exposed red brick accents, original Victorian floorboards, gas central heating, and double glazing. The ground floor offers a welcoming hallway, a bay-windowed sitting room with an open fire and exposed brick chimney breast, a separate dining room, a galley fitted kitchen, and a versatile lean-to storage area. Upstairs, the stunning master bedroom showcases a mahogany beam and ample space while the second bedroom is perfect for a double bed or home office. The wellappointed bathroom includes a claw-foot corner bath and Victorian-inspired finishes. Outside, the property offers an expansive garden with a pergolashaded patio, a trellised wisteria arch, and a maple tree providing privacy. The property previously had planning permission for a rear and loft extension. Ideally located just minutes from Nationwide, Intel, and Croft Nursery & Primary School, this home is a rare find.