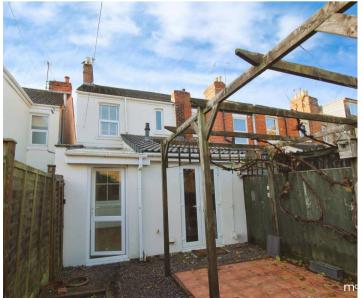

## **65 Winifred Street**

Old Town, Swindon

Situated on a sought-after Old Town street, this charming 2-bedroom end-terrace combines period features with modern comfort. Highlights include exposed brick, original Victorian floorboards, and a large garden with a pergola. Close to local amenities, it's the perfect blend of style and convenience.

## **65 Winifred Street**

Nestled in one of Old Town's most sought-after streets, this charming two bedroom end-terrace blends period charm with modern functionality. Boasting one of the largest gardens on the street, the property features exposed red brick accents, original Victorian floorboards, gas central heating, and double glazing. The ground floor offers a welcoming hallway, a bay-windowed sitting room with an open fire and exposed brick chimney breast, a separate dining room, a galley fitted kitchen, and a versatile lean-to storage area. Upstairs, the stunning master bedroom showcases a mahogany beam and ample space while the second bedroom is perfect for a double bed or home office. The wellappointed bathroom includes a claw-foot corner bath and Victorian-inspired finishes. Outside, the property offers an expansive garden with a pergolashaded patio, a trellised wisteria arch, and a maple tree providing privacy. The property previously had planning permission for a rear and loft extension. Ideally located just minutes from Nationwide, Intel, and Croft Nursery & Primary School, this home is a rare find.