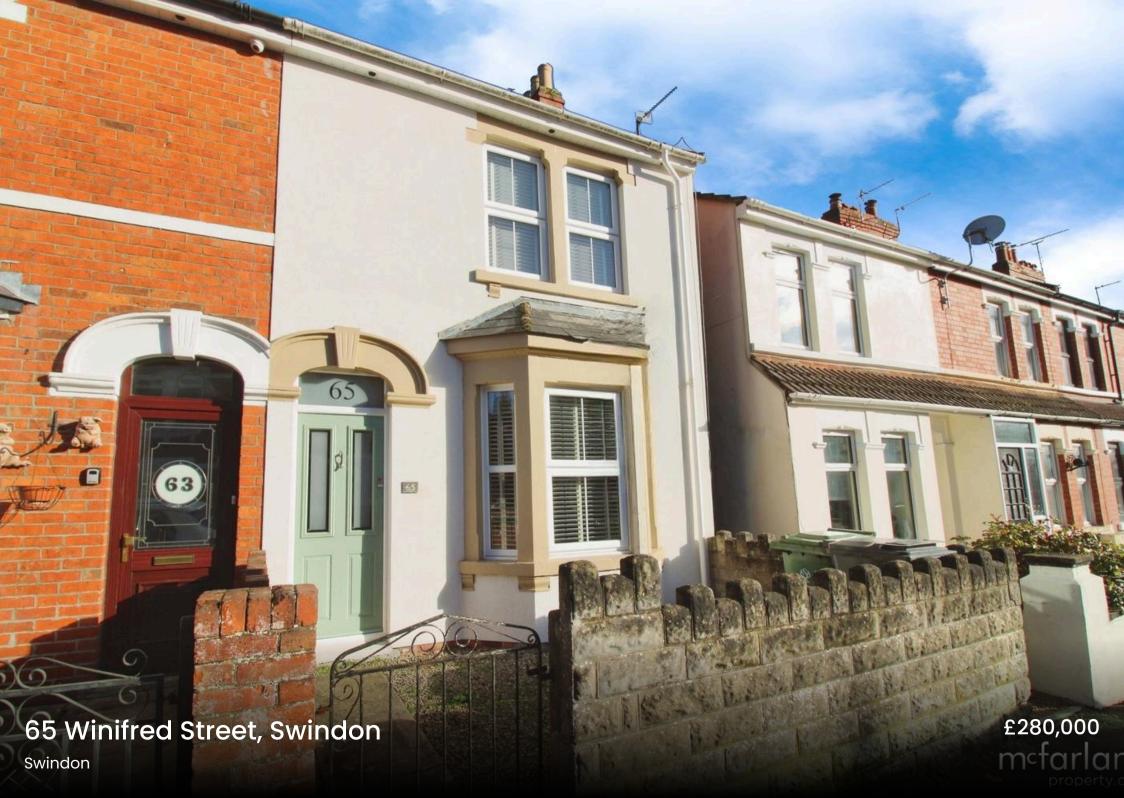

## **65 Winifred Street**

Old Town, Swindon

Situated on a sought-after Old Town street, this charming 2-bedroom end-terrace combines period features with modern comfort. Highlights include exposed brick, original Victorian floorboards, and a large garden with a pergola. Close to local amenities, it's the perfect blend of style and convenience.

## **65 Winifred Street**

Nestled in one of Old Town's most sought-after streets, this charming two bedroom end-terrace blends period charm with modern functionality. Boasting one of the largest gardens on the street, the property features exposed red brick accents, original Victorian floorboards, gas central heating, and double glazing. The ground floor offers a welcoming hallway, a bay-windowed sitting room with an open fire and exposed brick chimney breast, a separate dining room, a galley fitted kitchen, and a versatile lean-to storage area. Upstairs, the stunning master bedroom showcases a mahogany beam and ample space while the second bedroom is perfect for a double bed or home office. The wellappointed bathroom includes a claw-foot corner bath and Victorian-inspired finishes. Outside, the property offers an expansive garden with a pergolashaded patio, a trellised wisteria arch, and a maple tree providing privacy. The property previously had planning permission for a rear and loft extension. Ideally located just minutes from Nationwide, Intel, and Croft Nursery & Primary School, this home is a rare find.