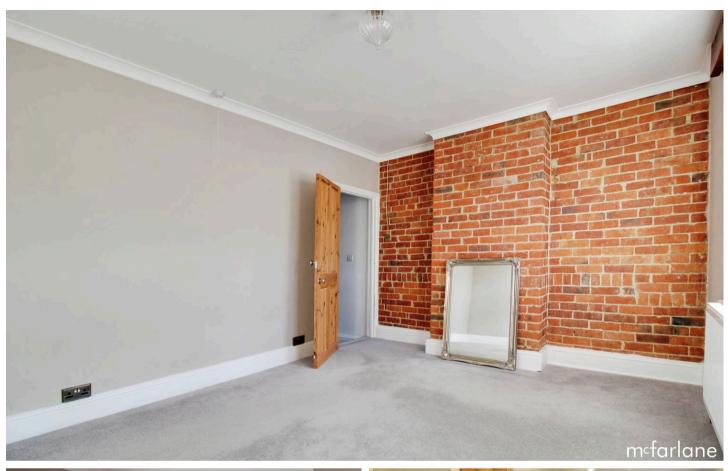

## **65 Winifred Street**

Nestled in one of Old Town's most sought-after streets, this charming two bedroom end-terrace blends period charm with modern functionality. Boasting one of the largest gardens on the street, the property features exposed red brick accents, original Victorian floorboards, gas central heating, and double glazing. The ground floor offers a welcoming hallway, a bay-windowed sitting room with an open fire and exposed brick chimney breast, a separate dining room, a galley fitted kitchen, and a versatile lean-to storage area. Upstairs, the stunning master bedroom showcases a mahogany beam and ample space while the second bedroom is perfect for a double bed or home office. The wellappointed bathroom includes a claw-foot corner bath and Victorian-inspired finishes. Outside, the property offers an expansive garden with a pergolashaded patio, a trellised wisteria arch, and a maple tree providing privacy. The property previously had planning permission for a rear and loft extension. Ideally located just minutes from Nationwide, Intel, and Croft Nursery & Primary School, this home is a rare find.