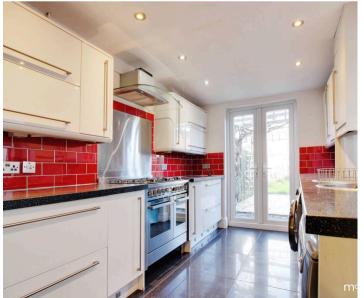

## **65 Winifred Street**

Nestled in one of Old Town's most sought-after streets, this charming two bedroom end-terrace blends period charm with modern functionality. Boasting one of the largest gardens on the street, the property features exposed red brick accents, original Victorian floorboards, gas central heating, and double glazing. The ground floor offers a welcoming hallway, a bay-windowed sitting room with an open fire and exposed brick chimney breast, a separate dining room, a galley fitted kitchen, and a versatile lean-to storage area. Upstairs, the stunning master bedroom showcases a mahogany beam and ample space while the second bedroom is perfect for a double bed or home office. The wellappointed bathroom includes a claw-foot corner bath and Victorian-inspired finishes. Outside, the property offers an expansive garden with a pergolashaded patio, a trellised wisteria arch, and a maple tree providing privacy. The property previously had planning permission for a rear and loft extension. Ideally located just minutes from Nationwide, Intel, and Croft Nursery & Primary School, this home is a rare find.