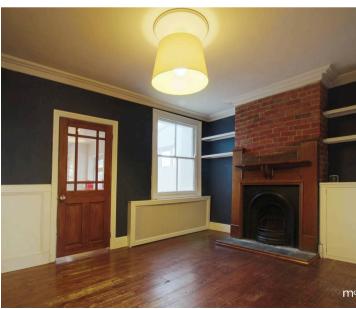

## **65 Winifred Street**

Nestled in one of Old Town's most sought-after streets, this charming two bedroom end-terrace blends period charm with modern functionality. Boasting one of the largest gardens on the street, the property features exposed red brick accents, original Victorian floorboards, gas central heating, and double glazing. The ground floor offers a welcoming hallway, a bay-windowed sitting room with an open fire and exposed brick chimney breast, a separate dining room, a galley fitted kitchen, and a versatile lean-to storage area. Upstairs, the stunning master bedroom showcases a mahogany beam and ample space while the second bedroom is perfect for a double bed or home office. The wellappointed bathroom includes a claw-foot corner bath and Victorian-inspired finishes. Outside, the property offers an expansive garden with a pergolashaded patio, a trellised wisteria arch, and a maple tree providing privacy. The property previously had planning permission for a rear and loft extension. Ideally located just minutes from Nationwide, Intel, and Croft Nursery & Primary School, this home is a rare find.