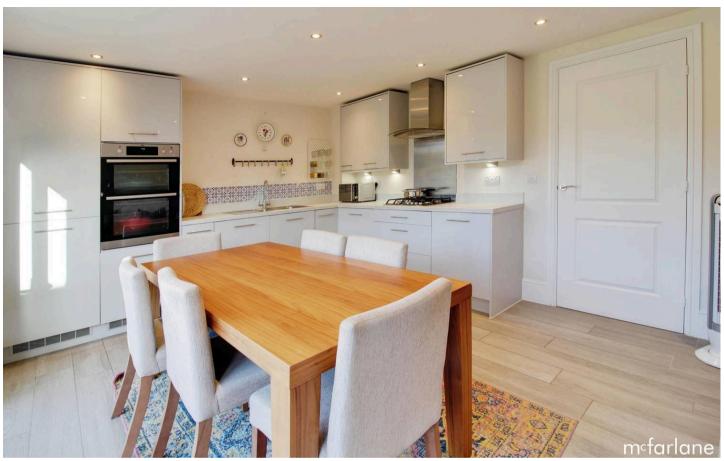

Nestled within the popular Redrow development at Badbury Park, this stunning four bedroom home offers modern living at its finest. Immaculately presented throughout, the property boasts a thoughtfully designed layout spanning three floors. The ground floor features a welcoming entrance hall, a convenient downstairs cloakroom, an integral garage, and a fully fitted rear kitchen with contemporary finishes and patio doors opening onto a beautifully maintained garden, perfect for outdoor dining or relaxing. The first floor hosts the spacious master bedroom complete with built-in wardrobes and a beautiful en suite. A bright and airy living room with balcony access provides a tranquil outside space. On the second floor, you'll find a second en suite bedroom, two additional generous double bedrooms, and a stylish family bathroom, all offering comfort and versatility. With ample driveway parking and easy access to J15 of the M4, the Great Western Hospital, and the vibrant Old Town, this property perfectly combines convenience with modern elegance.