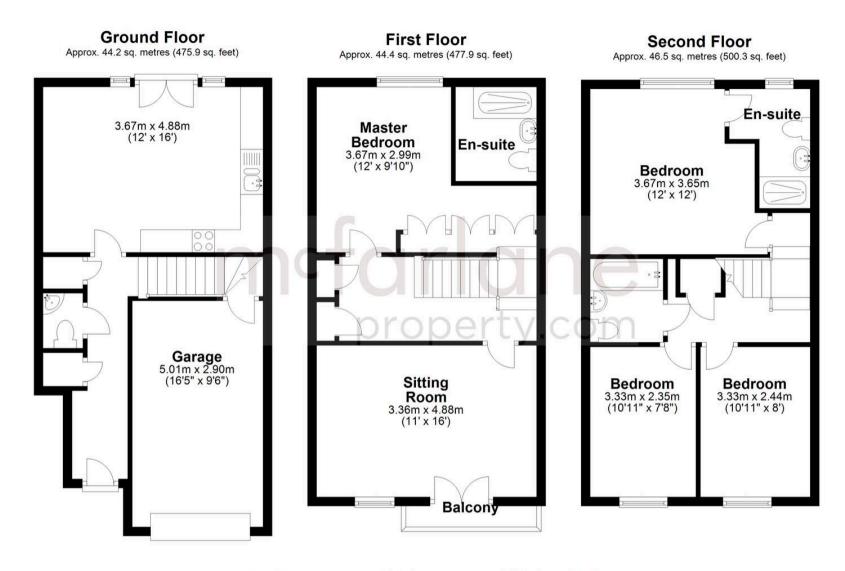

Nestled within the popular Redrow development at Badbury Park, this stunning four bedroom home offers modern living at its finest. Immaculately presented throughout, the property boasts a thoughtfully designed layout spanning three floors. The ground floor features a welcoming entrance hall, a convenient downstairs cloakroom, an integral garage, and a fully fitted rear kitchen with contemporary finishes and patio doors opening onto a beautifully maintained garden, perfect for outdoor dining or relaxing. The first floor hosts the spacious master bedroom complete with built-in wardrobes and a beautiful en suite. A bright and airy living room with balcony access provides a tranquil outside space. On the second floor, you'll find a second en suite bedroom, two additional generous double bedrooms, and a stylish family bathroom, all offering comfort and versatility. With ample driveway parking and easy access to J15 of the M4, the Great Western Hospital, and the vibrant Old Town, this property perfectly combines convenience with modern elegance.

- Two Reception Rooms
- Three Bathrooms
- Accommodation Over Three Floors
- Garage
- Driveway Parking

Total area: approx. 135.1 sq. metres (1454.1 sq. feet)