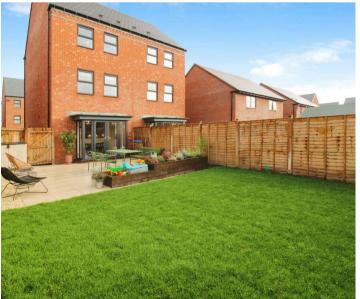

To the second floor there are two further double bedrooms (the master bedroom also benefitting from full length wardrobes) and a Jack and Jill shower room.

To the rear of the property there is a good size rear garden with patio area to the front and a large lawn area.