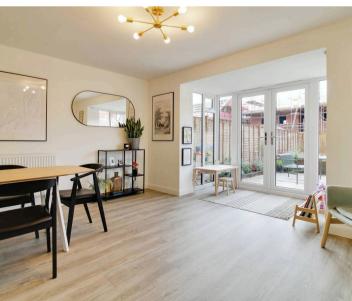

To the first floor is the living room, generous double bedroom benefitting from full-length built-in wardrobes and a family bathroom with three-piece suite comprising Bath with shower over, basin and WC.

To the second floor there are two further double bedrooms (the master bedroom also benefitting from full length wardrobes) and a Jack and Jill shower room.

To the rear of the property there is a good size rear garden with patio area to the front and a large lawn area.