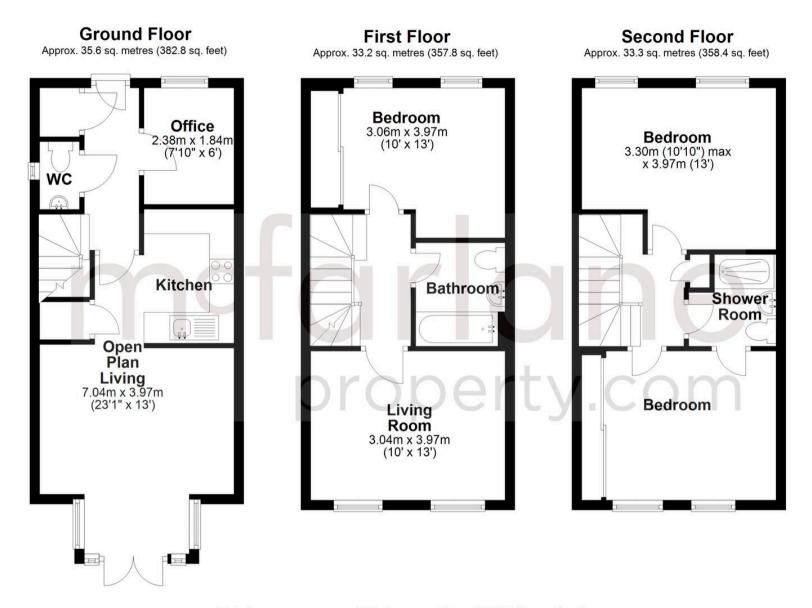

#### **Swindon**

Presented in immaculate order throughout and being just one year old is this delightful semidetached property in the sought after location of Wichelstowe, offered to market with no onward chain. The generous accommodation is arranged over three floors with the ground floor comprising open plan family room and fitted kitchen with integrated appliances to include fridge, freezer, electric oven, induction hob and dishwasher. Additionally, to the ground floor there is a study, cloakroom with WC and basin and a useful utilities cupboard.

To the first floor is the living room, generous double bedroom benefitting from full-length built-in wardrobes and a family bathroom with three-piece suite comprising Bath with shower over, basin and WC.

To the second floor there are two further double bedrooms (the master bedroom also benefitting from full length wardrobes) and a Jack and Jill shower room.

To the rear of the property there is a good size rear garden with patio area to the front and a large lawn area.

Total area: approx. 102.1 sq. metres (1098.9 sq. feet)