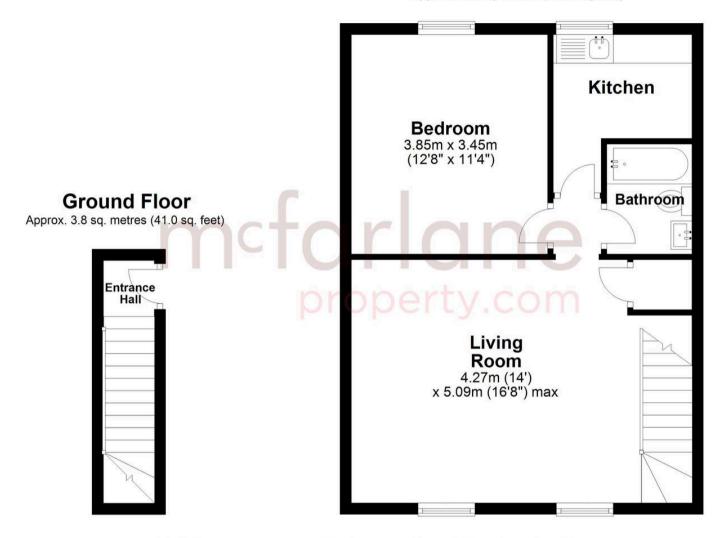

# First Floor

Approx. 49.3 sq. metres (530.4 sq. feet)

Total area: approx. 53.1 sq. metres (571.4 sq. feet)