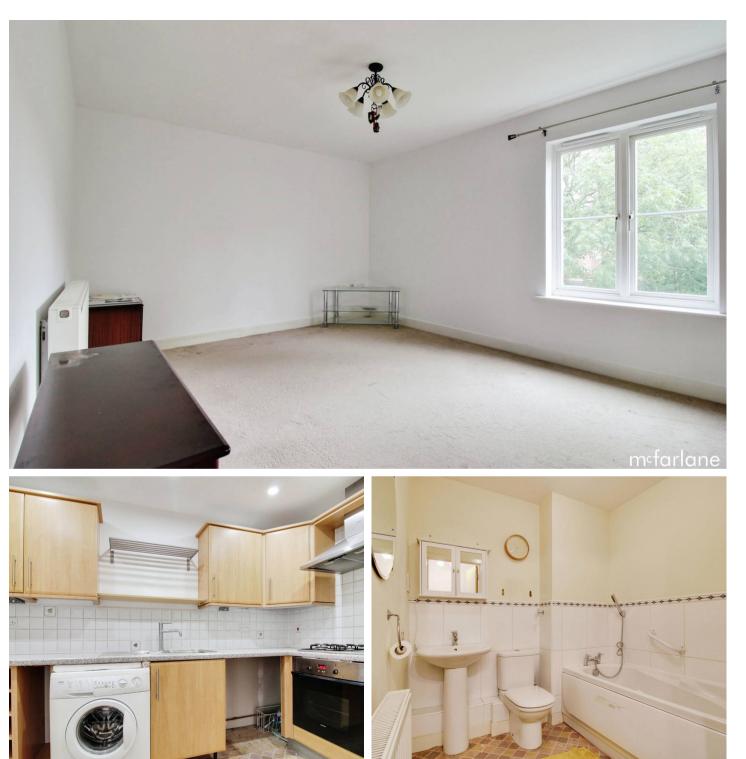

## Wroughton, Swindon

Ideally located in the heart of Wroughton in this desirable complex is this two bedroom first floor apartment. Accommodation comprises sitting room, kitchen, two double bedrooms (en-suite to master), and family bathroom together with two allocated parking spaces.

Council Tax band: C

Tenure: Leasehold - 103 years remaining EPC Energy Efficiency Rating: C EPC Environmental Impact Rating:

41 Ely Court Wroughton, Swindon

- TWO ALLOCATED PARKING SPACES
- EN-SUITE SHOWER ROOM
- TWO DOUBLE BEDROOMS
- NO ONWARD CHAIN
- GAS CENTRAL HEATING
- FIRST FLOOR APARTMENT