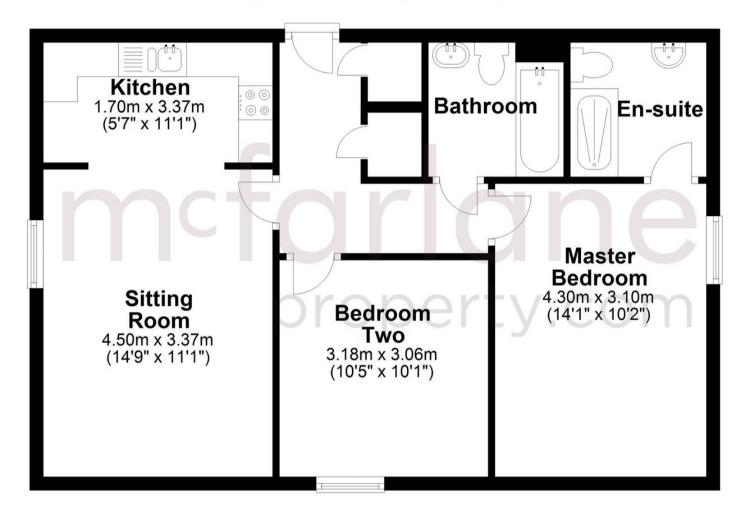

## Wroughton, Swindon

Ideally located in the heart of Wroughton in this desirable complex is this two bedroom first floor apartment. Accommodation comprises sitting room, kitchen, two double bedrooms (en-suite to master), and family bathroom together with two allocated parking spaces.

## **First Floor**

Approx. 61.9 sq. metres (666.7 sq. feet)

Total area: approx. 61.9 sq. metres (666.7 sq. feet)